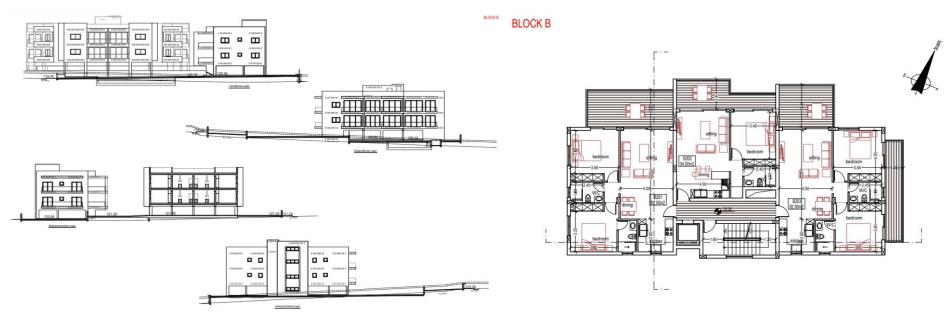

tment</b> |
| Energy Efficiency | Α           |                  |              | Condition        | <b>Brand New</b> |
| Air Conditioning  | No          |                  |              | Bathrooms        | 2                |

Amenities Location

Location: Kissonerga Region: Paphos



Price: €420 000 + VAT

VAT for this property is **€21,000** or **€79,800**. VAT usually is 19%. If it is your first purchase of property, you can have VAT reduced to 5% for the first 150sq.m. of the property.

VAT Excluded

Title transfer fee None

Price per SQM €3 471.00/m²

Common expenses None

## **Representative: DOM Real Estate**

Registration number397Emailinfo@dom.com.cyLicense number338/ELegal nameN/A

Phone: **+35796644888** 

## **Price change history**

€420 000 on Feb 8, 2025

2/4















## **BLOCK B**