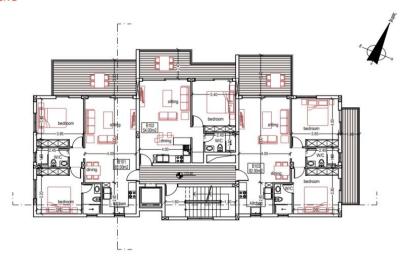

## 3 Bedroom Apartment for Sale in Kissonerga, Paphos District

Apartment for sale in Kissonerga, Paphos. This residential complex consists of 14 apartments: 2 single, 8 double and 4 triple. The complex offers comfort and safety that meet the highest modern standards. High-quality materials are used in the construction of the complex. Each apartment has an open-plan kitchen and living room and a covered veranda. The project also provides a covered parking and a private storage room. Security and comfort are provided by a video surveillance system and a Smart Home system. A remote-controlled gate and video intercom add an additional layer of security and convenience. The Kissonerga area in Paphos is known for its infrastructure and magnificent seascapes,...