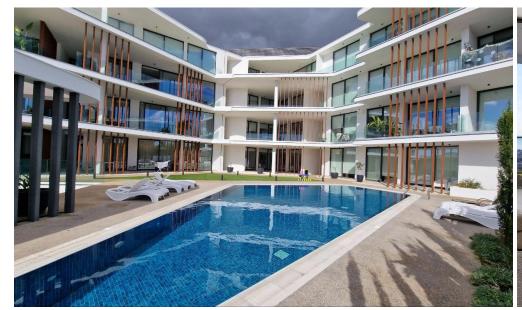

## 3 Bedroom Apartment for Sale in Germasogeia, Limassol District

For sale 3 bedroom ready-to-move apartment in a gated complex with a swimming pool, Germasogeia area, above the highway. The building is located 400m from the highway, easy access to the circle of Germasogia and Agios Athanasios. There are 3 spacious bedrooms with bathrooms, an open plan living room with a kitchen. There is underfloor heating, VRV system, underground parking and storage room.