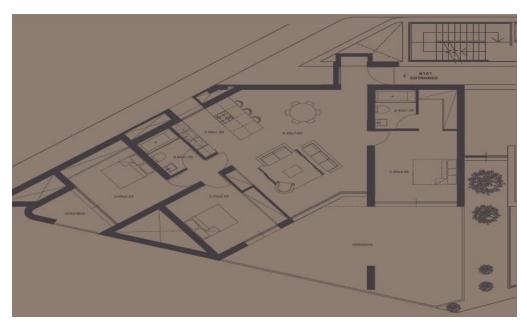

## 3 Bedroom Apartment for Sale in Germasogeia, Limassol District

For sale 3 bedroom ready-to-move apartment in a gated complex with a swimming pool, Germasogeia area, above the highway. The building is located 400m from the highway, easy access to the circle of Germasogia and Agios Athanasios. There are 3 spacious bedrooms with bathrooms, an open plan living room with a kitchen. There is underfloor heating, VRV system, underground parking and storage room.

| Property Info     |                | Plot / Area II | nfo          | Additional info  |                  |
|-------------------|----------------|----------------|--------------|------------------|------------------|
| Covered Area      | 189            |                |              | Reference Number | 126612           |
| Furnishing        | Unfurnished    | Parking        | Covered, Yes | Property type    | <b>Apartment</b> |
| Energy Efficiency | Α              | Parking        | Covered, 1es | Condition        | <b>Brand New</b> |
| Air Conditioning  | All rooms, Yes |                |              | Bathrooms        | 2                |