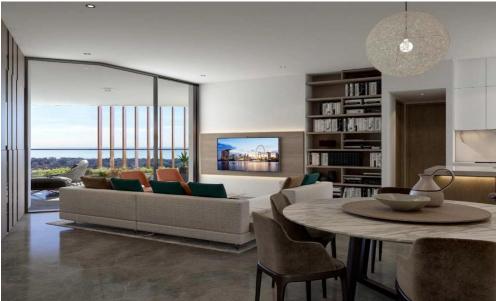

## 3 Bedroom Apartment for Sale in Germasogeia, Limassol District

For sale 3 bedroom ready-to-move apartment in a gated complex with a swimming pool, Germasogeia area, above the highway. The building is located 400m from the highway, easy access to the circle of Germasogia and Agios Athanasios. There are 3 spacious bedrooms with bathrooms, an open plan living room with a kitchen. There is underfloor heating, VRV system, underground parking and storage room.