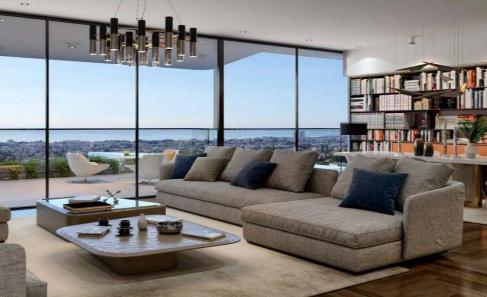

## 3 Bedroom Apartment for Sale in Germasogeia, Limassol District

For sale 3 bedroom ready-to-move apartment in a gated complex with a swimming pool, Germasogeia area, above the highway. The building is located 400m from the highway, easy access to the circle of Germasogia and Agios Athanasios. There are 3 spacious bedrooms with bathrooms, an open plan living room with a kitchen. There is underfloor heating, VRV system, underground parking and storage room.