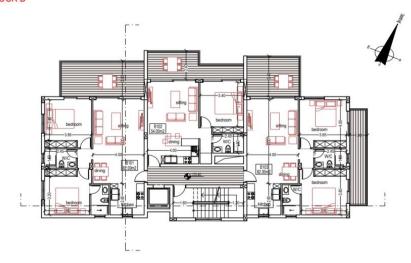

ergy Efficiency | Α              |                  |              | Condition        | <b>Brand New</b> |
| Air Conditioning  | No             |                  |              | Bathrooms        | 1                |

Amenities Location

Location: Kissonerga Region: Paphos



**Price: €210 000 + VAT** 

VAT for this property is €10,500 or €39,900. VAT usually is 19%. If it is your first purchase of property, you can have VAT reduced to 5% for the first 150sq.m. of the property.

VAT Excluded

Title transfer fee None

Price per SQM €3 182.00/m²

Common expenses None

## **Representative: DOM Real Estate**

Registration number397Emailinfo@dom.com.cyLicense number338/ELegal nameN/A

Phone: **+35796644888** 

## **Price change history**

€210 000 on Feb 8, 2025















## **BLOCK B**