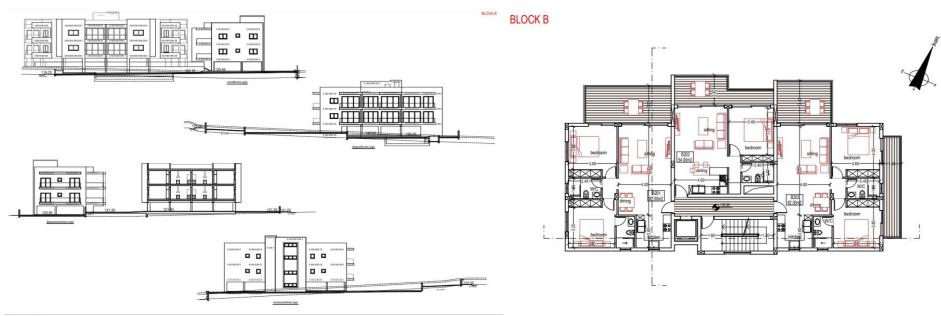

artment</b> |
| Energy Efficiency | Α              |                  |              | Condition        | <b>Brand New</b> |
| Air Conditioning  | No             |                  |              | Bathrooms        | 1                |

Amenities Location

Location: Kissonerga Region: Paphos



**Price: €210 000 + VAT** 

VAT for this property is €10,500 or €39,900. VAT usually is 19%. If it is your first purchase of property, you can have VAT reduced to 5% for the first 150sq.m. of the property.

VAT Excluded

Title transfer fee None

Price per SQM €3 182.00/m²

Common expenses None

## **Representative: DOM Real Estate**

Registration number397Emailinfo@dom.com.cyLicense number338/ELegal nameN/A

Phone: **+35796644888** 

## **Price change history**

€210 000 on Feb 8, 2025















## **BLOCK B**