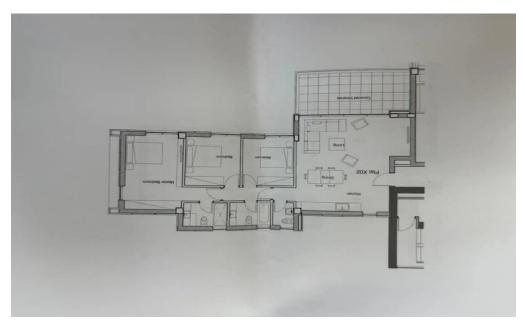

## 3 Bedroom Apartment for Sale in Germasogeia, Limassol District

Sale of 3 bedrooms apartment, located in an exclusive residential complex, the advantages of which are its location, security and inspiring architecture. The apartments offer bright, spacious living areas, elegant furnishings, underfloor heating, central air conditioning and a large south-facing veranda. The project is located behind a road running along the sea, just a few minutes walk from the sea with sandy beaches, stylish cafes and fine restaurants. Designer shops and boutiques, banks and 5-star hotels are nearby. It is also easy to get to schools and the best medical institutions in the city. The complex offers residents the necessary range of services and a rich internal infrastruc...

| Property Info     |                | Plot / Area Info |              | Additional info  |                  |
|-------------------|----------------|------------------|--------------|------------------|------------------|
| Covered Area      | 140            |                  |              | Reference Number | 126465           |
| Furnishing        | Unfurnished    | Parking          | Covered, Yes | Property type    | <b>Apartment</b> |
| Energy Efficiency | Α              |                  | Covered, res | Condition        | <b>Brand New</b> |
| Air Conditioning  | All rooms, Yes |                  |              | Bathrooms        | 3                |