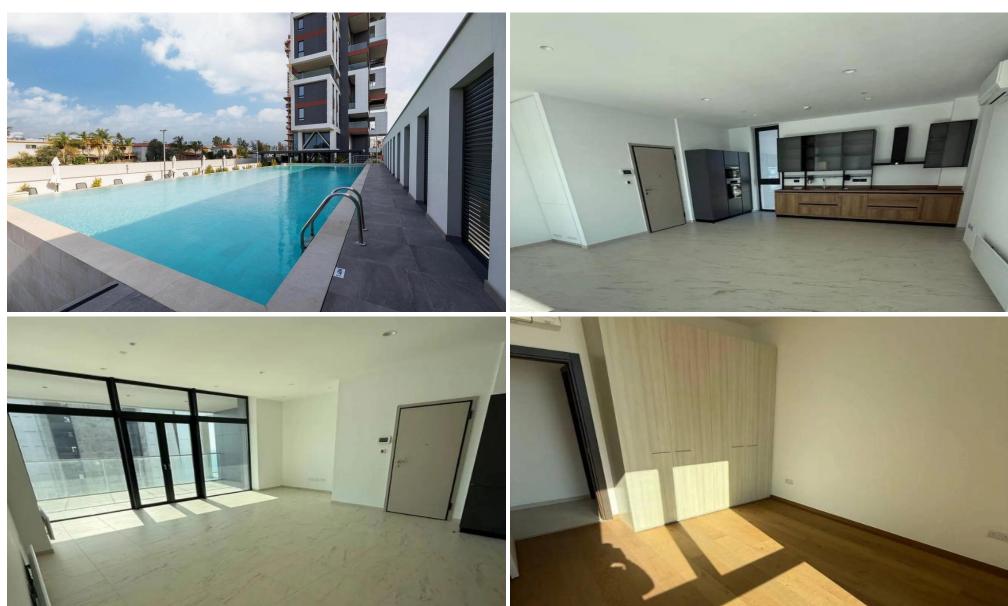

## 3 Bedroom Apartment for Sale in Germasogeia, Limassol District

Sale of 3 bedrooms apartment, located in an exclusive residential complex, the advantages of which are its location, security and inspiring architecture. The apartments offer bright, spacious living areas, elegant furnishings, underfloor heating, central air conditioning and a large south-facing veranda. The project is located behind a road running along the sea, just a few minutes walk from the sea with sandy beaches, stylish cafes and fine restaurants. Designer shops and boutiques, banks and 5-star hotels are nearby. It is also easy to get to schools and the best medical institutions in the city. The complex offers residents the necessary range of services and a rich internal infrastruc...