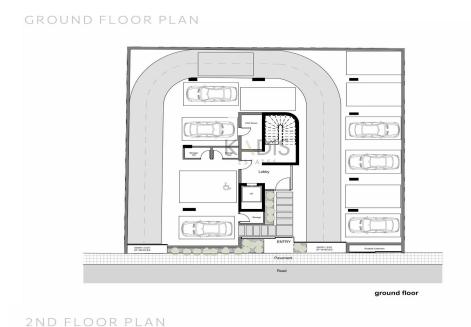

## 1 Bedroom Apartment for Sale in Limassol - Katholiki

- •1 bedroom
- •1 W/C
- •Internal Area 50m2
- Covered Verandas 10m2
- Covered Parking
- •Central VrV Air-Condition System
- Photovoltaic Panels
- Storage
- •Energy Efficiency "A"

| Property Info    |                | Plot / Area Info |              | Additional info  |                  |
|------------------|----------------|------------------|--------------|------------------|------------------|
|                  |                |                  |              | Reference Number | 10135            |
| Covered Area     | 50             | Do włażna        | Cavarad Vas  | Property type    | <b>Apartment</b> |
| Air Conditioning | All rooms, Yes | Parking          | Covered, Yes | Condition        | <b>Brand New</b> |
|                  |                |                  |              | Bathrooms        | 1                |