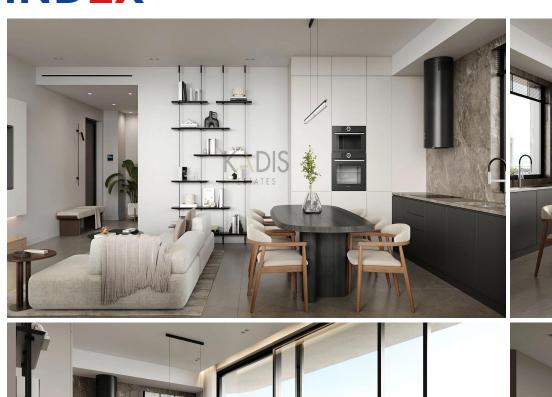

## 1 Bedroom Apartment for Sale in Limassol - Katholiki

- •1 bedroom
- •1 W/C
- •Internal Area 50m2
- Covered Verandas 10m2
- Covered Parking
- •Central VrV Air-Condition System
- Photovoltaic Panels
- Storage
- •Energy Efficiency "A"