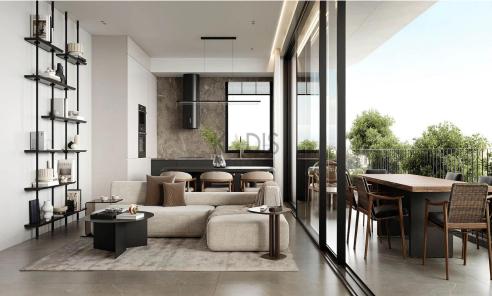

## 1 Bedroom Apartment for Sale in Limassol - Katholiki

- •1 bedroom
- •1 W/C
- •Internal Area 50m2
- Covered Verandas 10m2
- Covered Parking
- •Central VrV Air-Condition System
- Photovoltaic Panels
- Storage
- •Energy Efficiency "A"