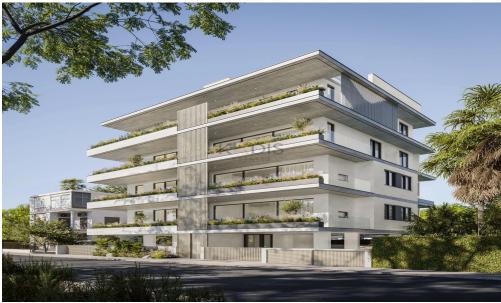

## 1 Bedroom Apartment for Sale in Limassol - Katholiki

- •1 bedroom
- •1 W/C
- •Internal Area 50m2
- Covered Verandas 10m2
- Covered Parking
- •Central VrV Air-Condition System
- Photovoltaic Panels
- Storage
- •Energy Efficiency "A"

**Amenities Location** 

**Location:** Limassol - Katholiki Region: **Limassol** 

Coordinates: 34.676677788641 / 33.035962192227

Elevator

Price: €285 000 + VAT

VAT for this property is €14,250 or €54,150. VAT usually is 19%. If it is your first purchase of property, you can have VAT reduced to 5% for the first 150sq.m. of the property.