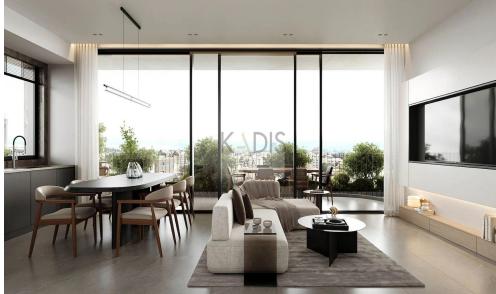

## 1 Bedroom Apartment for Sale in Limassol - Katholiki

- •1 bedroom
- •1 W/C
- •Internal Area 50m2
- Covered Verandas 10m2
- Covered Parking
- •Central VrV Air-Condition System
- Photovoltaic Panels
- Storage
- •Energy Efficiency "A"