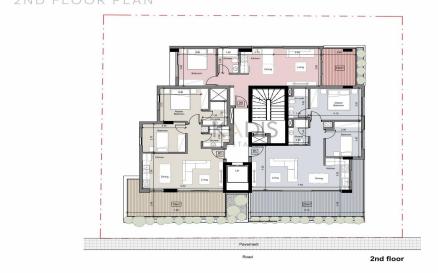

## 1 Bedroom Apartment for Sale in Limassol - Katholiki

- •1 bedroom
- •1 W/C
- •Internal Area 50m2
- Covered Verandas 10m2
- Covered Parking
- •Central VrV Air-Condition System
- Photovoltaic Panels
- Storage
- •Energy Efficiency "A"

| Property Info    |                | Plot / Area Info |              | Additional info  |                  |
|------------------|----------------|------------------|--------------|------------------|------------------|
|                  |                |                  |              | Reference Number | 10135            |
| Covered Area     | 50             | Do włażna        | Cavarad Vas  | Property type    | <b>Apartment</b> |
| Air Conditioning | All rooms, Yes | Parking          | Covered, Yes | Condition        | <b>Brand New</b> |
|                  |                |                  |              | Bathrooms        | 1                |