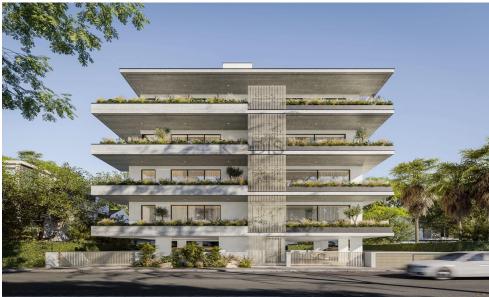

## 1 Bedroom Apartment for Sale in Limassol - Katholiki

- •1 bedroom
- •1 W/C
- •Internal Area 50m2
- Covered Verandas 10m2
- Covered Parking
- •Central VrV Air-Condition System
- Photovoltaic Panels
- Storage
- •Energy Efficiency "A"