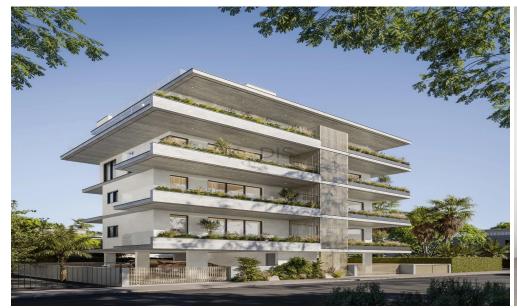

## 1 Bedroom Apartment for Sale in Limassol - Katholiki

- •1 bedroom
- •1 W/C
- •Internal Area 50m2
- Covered Verandas 10m2
- Covered Parking
- •Central VrV Air-Condition System
- Photovoltaic Panels
- Storage
- •Energy Efficiency "A"