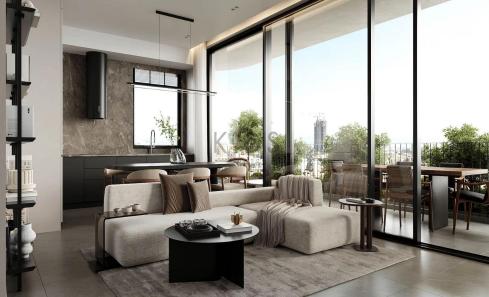

## 1 Bedroom Apartment for Sale in Limassol - Katholiki

- •1 bedroom
- •1 W/C
- •Internal Area 50m2
- Covered Verandas 10m2
- Covered Parking
- •Central VrV Air-Condition System
- Photovoltaic Panels
- Storage
- •Energy Efficiency "A"