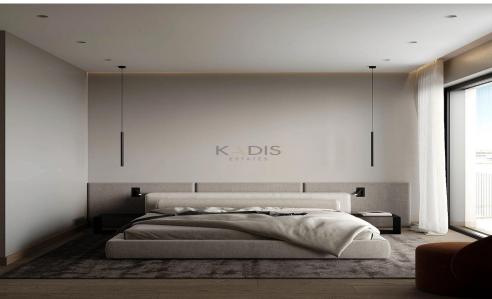

## 2 Bedroom Apartment for Sale in Limassol - Katholiki

- •2 bedrooms
- •2 W/C
- •Internal Area 65m2
- Covered Verandas 18m2
- Covered Parking
- •Central VrV Air-Condition System
- Photovoltaic Panels
- Storage
- •Energy Efficiency "A"