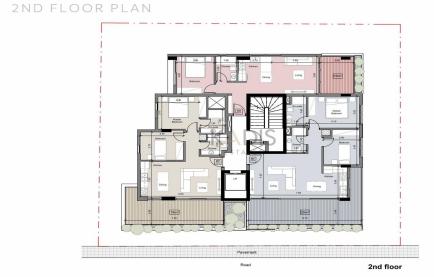

## 2 Bedroom Apartment for Sale in Limassol - Katholiki

- •2 bedrooms
- •2 W/C
- •Internal Area 65m2
- Covered Verandas 18m2
- Covered Parking
- •Central VrV Air-Condition System
- Photovoltaic Panels
- Storage
- •Energy Efficiency "A"