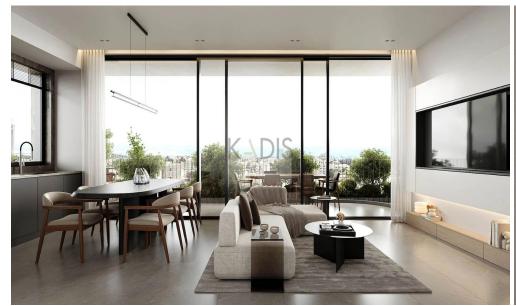

## 2 Bedroom Apartment for Sale in Limassol - Katholiki

- •2 bedrooms
- •2 W/C
- •Internal Area 65m2
- Covered Verandas 18m2
- Covered Parking
- •Central VrV Air-Condition System
- Photovoltaic Panels
- Storage
- •Energy Efficiency "A"