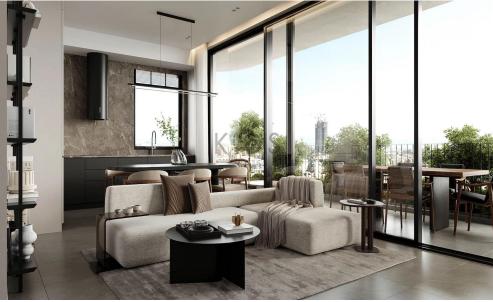

## 2 Bedroom Apartment for Sale in Limassol - Katholiki

- •2 bedrooms
- •2 W/C
- •Internal Area 65m2
- Covered Verandas 18m2
- Covered Parking
- •Central VrV Air-Condition System
- Photovoltaic Panels
- Storage
- •Energy Efficiency "A"