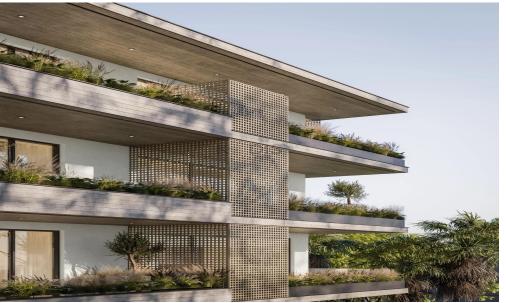

## 2 Bedroom Apartment for Sale in Limassol - Katholiki

- •2 bedrooms
- •2 W/C
- •Internal Area 65m2
- Covered Verandas 18m2
- Covered Parking
- •Central VrV Air-Condition System
- Photovoltaic Panels
- Storage
- •Energy Efficiency "A"