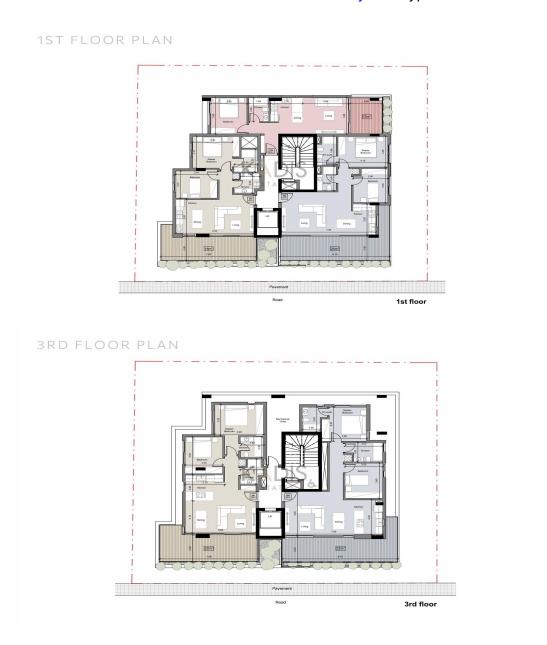

## 2 Bedroom Apartment for Sale in Limassol - Katholiki

- •2 bedrooms
- •2 W/C
- •Internal Area 65m2
- Covered Verandas 18m2
- Covered Parking
- •Central VrV Air-Condition System
- Photovoltaic Panels
- Storage
- •Energy Efficiency "A"