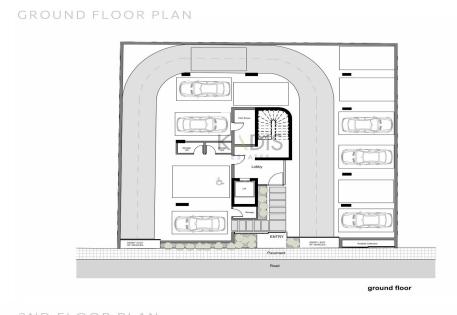

## 2 Bedroom Apartment for Sale in Limassol - Katholiki

- •2 bedrooms
- •2 W/C
- •Internal Area 65m2
- Covered Verandas 18m2
- Covered Parking
- •Central VrV Air-Condition System
- Photovoltaic Panels
- Storage
- •Energy Efficiency "A"