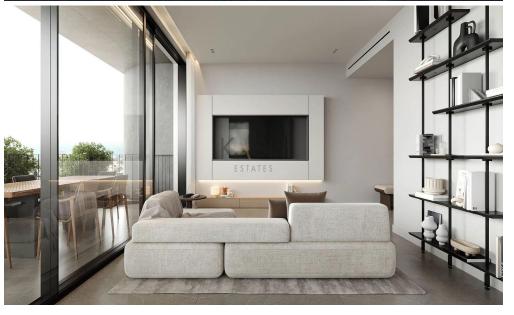

## 2 Bedroom Apartment for Sale in Limassol - Katholiki

- •2 bedrooms
- •2 W/C
- •Internal Area 65m2
- Covered Verandas 18m2
- Covered Parking
- •Central VrV Air-Condition System
- Photovoltaic Panels
- Storage
- •Energy Efficiency "A"