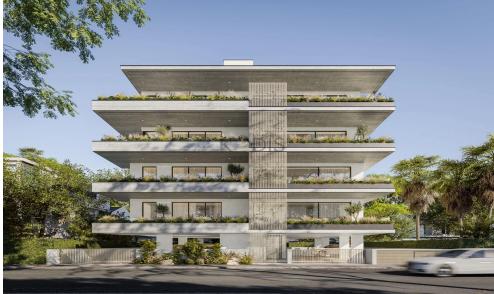

## 2 Bedroom Apartment for Sale in Limassol - Katholiki

- •2 bedrooms
- •2 W/C
- •Internal Area 65m2
- Covered Verandas 18m2
- Covered Parking
- •Central VrV Air-Condition System
- Photovoltaic Panels
- Storage
- •Energy Efficiency "A"