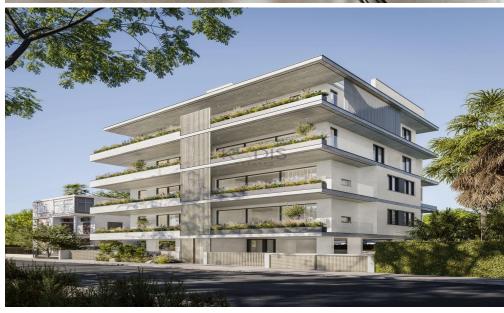

## 2 Bedroom Apartment for Sale in Limassol - Katholiki

- •2 bedrooms
- •2 W/C
- •Internal Area 65m2
- Covered Verandas 18m2
- Covered Parking
- •Central VrV Air-Condition System
- Photovoltaic Panels
- Storage
- •Energy Efficiency "A"