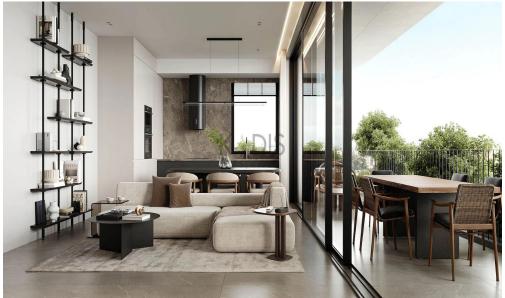

## 2 Bedroom Apartment for Sale in Limassol - Katholiki

- •2 bedrooms
- •2 W/C
- •Internal Area 65m2
- Covered Verandas 18m2
- Covered Parking
- •Central VrV Air-Condition System
- Photovoltaic Panels
- Storage
- •Energy Efficiency "A"