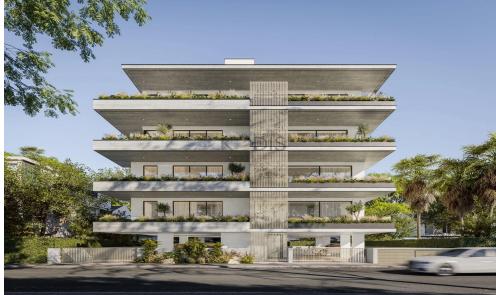

## 2 Bedroom Apartment for Sale in Limassol - Katholiki

- •2 bedrooms
- •2 W/C
- •Internal Area 75m2
- Covered Verandas 25m2
- Covered Parking
- •Central VrV Air-Condition System
- Photovoltaic Panels
- Storage
- •Energy Efficiency "A"