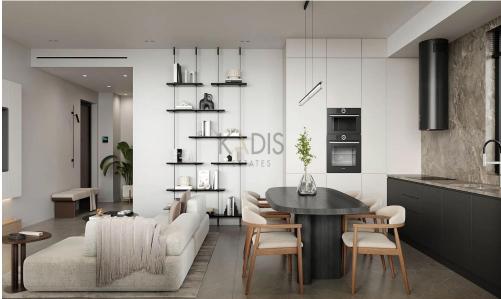

## 2 Bedroom Apartment for Sale in Limassol - Katholiki

- •2 bedrooms
- •2 W/C
- •Internal Area 75m2
- Covered Verandas 25m2
- Covered Parking
- •Central VrV Air-Condition System
- Photovoltaic Panels
- Storage
- •Energy Efficiency "A"