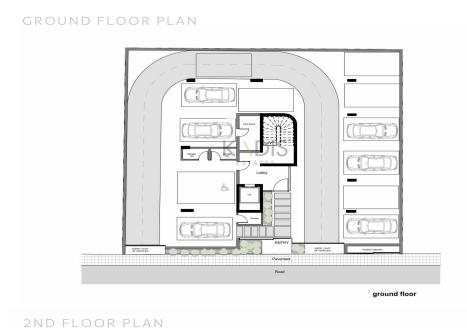

## 2 Bedroom Apartment for Sale in Limassol - Katholiki

- •2 bedrooms
- •2 W/C
- •Internal Area 75m2
- Covered Verandas 25m2
- Covered Parking
- •Central VrV Air-Condition System
- Photovoltaic Panels
- Storage
- •Energy Efficiency "A"