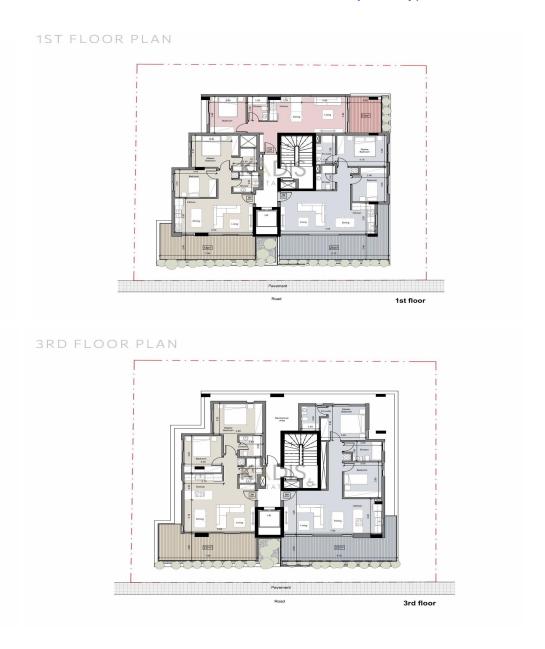

## 2 Bedroom Apartment for Sale in Limassol - Katholiki

- •2 bedrooms
- •2 W/C
- •Internal Area 75m2
- Covered Verandas 25m2
- Covered Parking
- •Central VrV Air-Condition System
- Photovoltaic Panels
- Storage
- •Energy Efficiency "A"