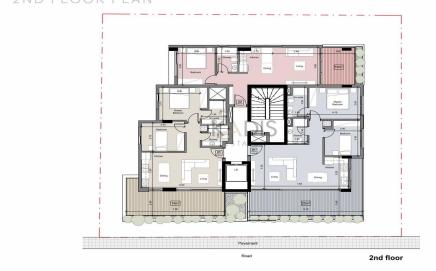

## 2 Bedroom Apartment for Sale in Limassol - Katholiki

- •2 bedrooms
- •2 W/C
- •Internal Area 75m2
- Covered Verandas 25m2
- Covered Parking
- •Central VrV Air-Condition System
- Photovoltaic Panels
- Storage
- •Energy Efficiency "A"