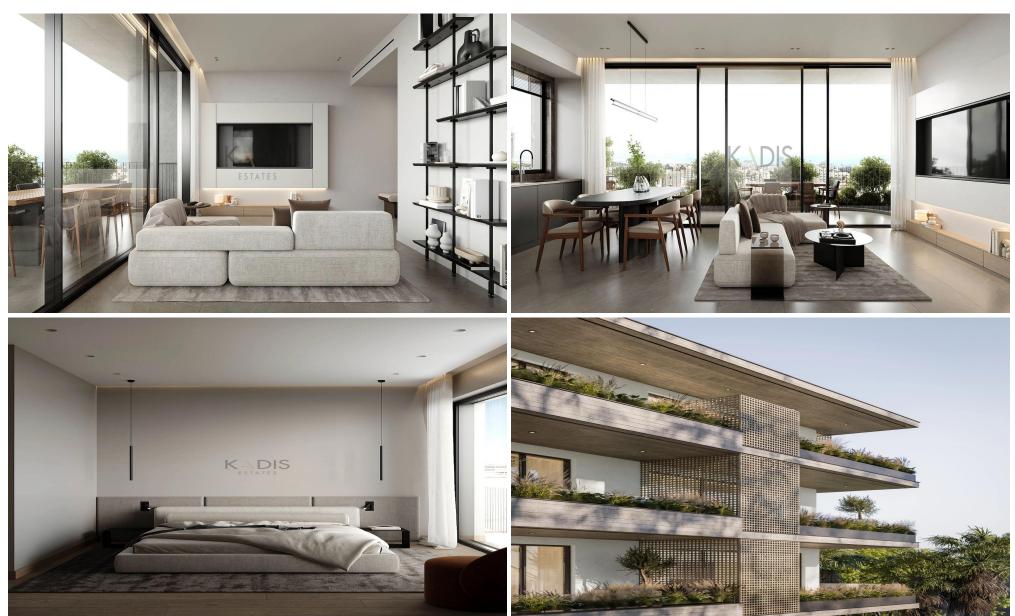

## 2 Bedroom Apartment for Sale in Limassol - Katholiki

- •2 bedrooms
- •2 W/C
- •Internal Area 75m2
- Covered Verandas 25m2
- Covered Parking
- •Central VrV Air-Condition System
- Photovoltaic Panels
- Storage
- •Energy Efficiency "A"