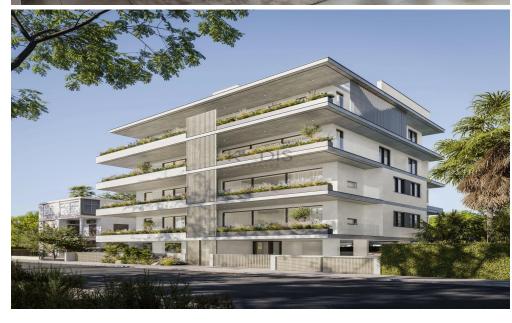

## 2 Bedroom Apartment for Sale in Limassol - Katholiki

- •2 bedrooms
- •2 W/C
- •Internal Area 75m2
- Covered Verandas 25m2
- Covered Parking
- •Central VrV Air-Condition System
- Photovoltaic Panels
- Storage
- •Energy Efficiency "A"