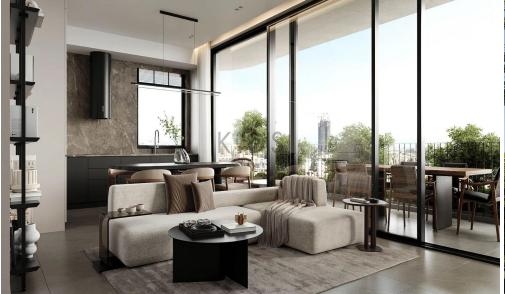

## 2 Bedroom Apartment for Sale in Limassol - Katholiki

- •2 bedrooms
- •2 W/C
- •Internal Area 75m2
- Covered Verandas 25m2
- Covered Parking
- •Central VrV Air-Condition System
- Photovoltaic Panels
- Storage
- •Energy Efficiency "A"