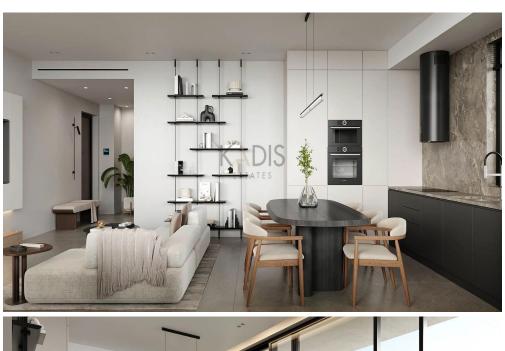

## 1 Bedroom Apartment for Sale in Limassol - Katholiki

- •1 bedroom
- •1 W/C
- •Internal Area 50m2
- Covered Verandas 10m2
- Covered Parking
- •Central VrV Air-Condition System
- Photovoltaic Panels
- Storage
- •Energy Efficiency "A"