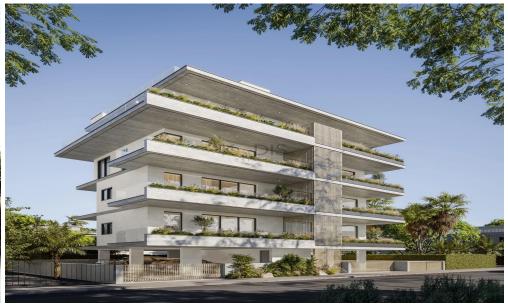

## 1 Bedroom Apartment for Sale in Limassol - Katholiki

- •1 bedroom
- •1 W/C
- •Internal Area 50m2
- Covered Verandas 10m2
- Covered Parking
- •Central VrV Air-Condition System
- Photovoltaic Panels
- Storage
- •Energy Efficiency "A"

Amenities Location

Location: Limassol - Katholiki Region: Limassol

• Elevator Coordinates: **34.676677788641** / **33.035962192227** 

Price: €295 000 + VAT

VAT for this property is €14,750 or €56,050. VAT usually is 19%. If it is your first purchase of property, you can have VAT reduced to 5% for the first 150sq.m. of the property.