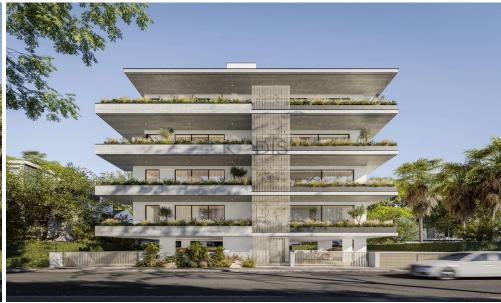

## 1 Bedroom Apartment for Sale in Limassol - Katholiki

- •1 bedroom
- •1 W/C
- •Internal Area 50m2
- Covered Verandas 10m2
- Covered Parking
- •Central VrV Air-Condition System
- Photovoltaic Panels
- Storage
- •Energy Efficiency "A"