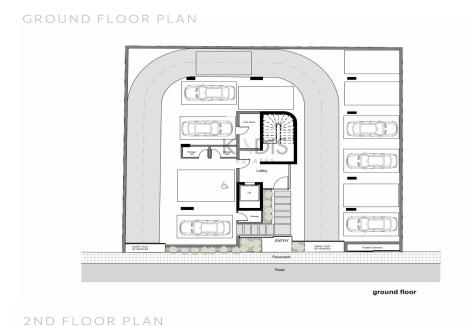

## 1 Bedroom Apartment for Sale in Limassol - Katholiki

- •1 bedroom
- •1 W/C
- •Internal Area 50m2
- Covered Verandas 10m2
- Covered Parking
- •Central VrV Air-Condition System
- Photovoltaic Panels
- Storage
- •Energy Efficiency "A"