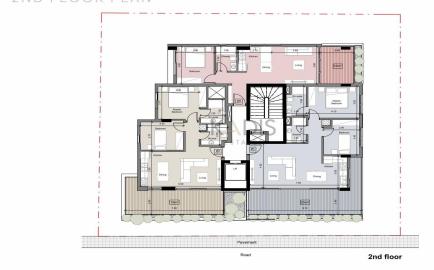

## 1 Bedroom Apartment for Sale in Limassol - Katholiki

- •1 bedroom
- •1 W/C
- •Internal Area 50m2
- Covered Verandas 10m2
- Covered Parking
- •Central VrV Air-Condition System
- Photovoltaic Panels
- Storage
- •Energy Efficiency "A"