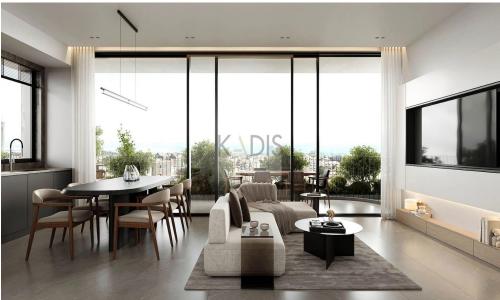

## 1 Bedroom Apartment for Sale in Limassol - Katholiki

- •1 bedroom
- •1 W/C
- •Internal Area 50m2
- Covered Verandas 10m2
- Covered Parking
- •Central VrV Air-Condition System
- Photovoltaic Panels
- Storage
- •Energy Efficiency "A"