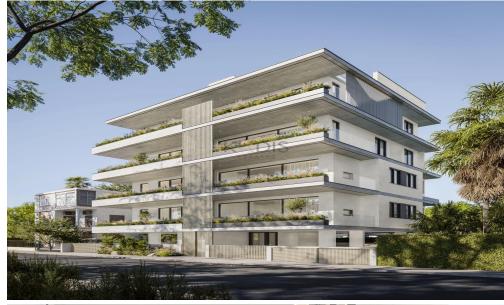

## 1 Bedroom Apartment for Sale in Limassol - Katholiki

- •1 bedroom
- •1 W/C
- •Internal Area 50m2
- Covered Verandas 10m2
- Covered Parking
- •Central VrV Air-Condition System
- Photovoltaic Panels
- Storage
- •Energy Efficiency "A"