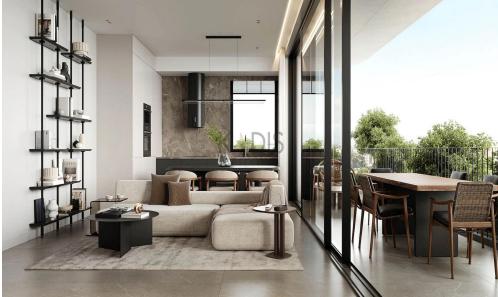

## 1 Bedroom Apartment for Sale in Limassol - Katholiki

- •1 bedroom
- •1 W/C
- •Internal Area 50m2
- Covered Verandas 10m2
- Covered Parking
- •Central VrV Air-Condition System
- Photovoltaic Panels
- Storage
- •Energy Efficiency "A"