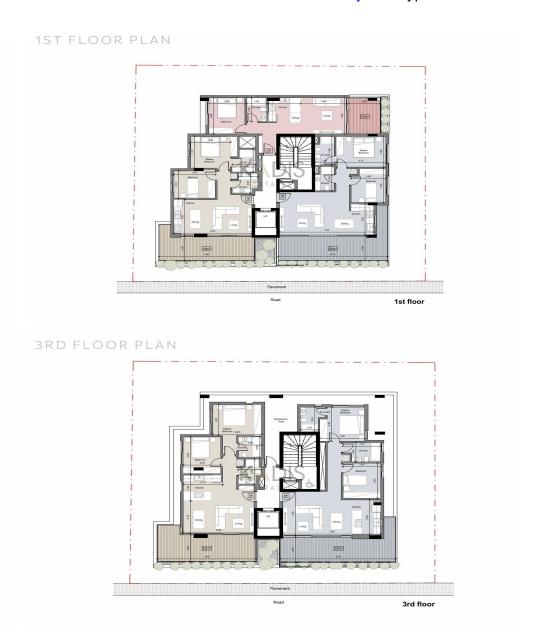

## 1 Bedroom Apartment for Sale in Limassol - Katholiki

- •1 bedroom
- •1 W/C
- •Internal Area 50m2
- Covered Verandas 10m2
- Covered Parking
- •Central VrV Air-Condition System
- Photovoltaic Panels
- Storage
- •Energy Efficiency "A"