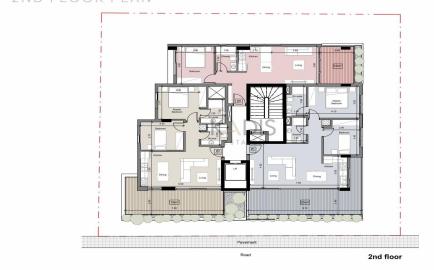

## 2 Bedroom Apartment for Sale in Limassol - Katholiki

- •2 bedrooms
- •2 W/C
- •Internal Area 76m2
- Covered Verandas 22m2
- Covered Parking
- •Central VrV Air-Condition System
- Photovoltaic Panels
- Storage
- •Energy Efficiency "A"