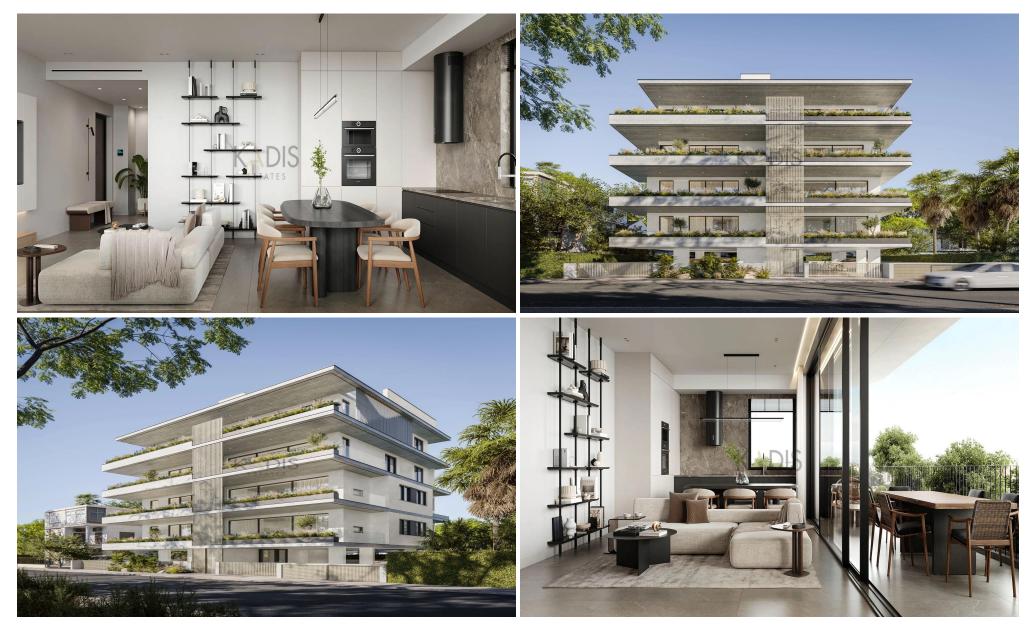

## 2 Bedroom Apartment for Sale in Limassol - Katholiki

- •2 bedrooms
- •2 W/C
- •Internal Area 76m2
- Covered Verandas 22m2
- Covered Parking
- •Central VrV Air-Condition System
- Photovoltaic Panels
- Storage
- •Energy Efficiency "A"

Amenities Location

**Location:** Limassol - Katholiki Region: **Limassol** 

Coordinates: 34.676677788641 / 33.035962192227

Elevator

**Price: €415 000 + VAT** 

VAT for this property is **€20,750** or **€78,850**. VAT usually is 19%. If it is your first purchase of property, you can have VAT reduced to 5% for the first 150sq.m. of the property.