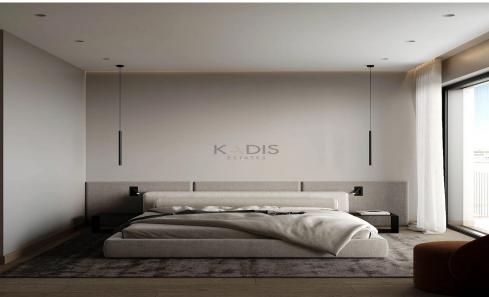

## 2 Bedroom Apartment for Sale in Limassol - Katholiki

- •2 bedrooms
- •2 W/C
- •Internal Area 76m2
- Covered Verandas 22m2
- Covered Parking
- •Central VrV Air-Condition System
- Photovoltaic Panels
- Storage
- •Energy Efficiency "A"