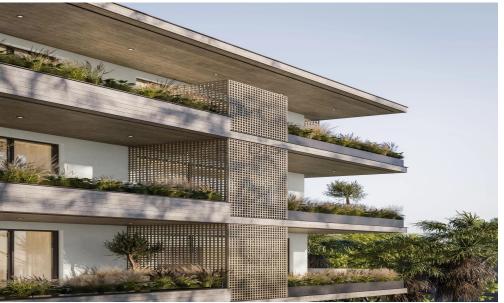

## 2 Bedroom Apartment for Sale in Limassol - Katholiki

- •2 bedrooms
- •2 W/C
- •Internal Area 76m2
- Covered Verandas 22m2
- Covered Parking
- •Central VrV Air-Condition System
- Photovoltaic Panels
- Storage
- •Energy Efficiency "A"