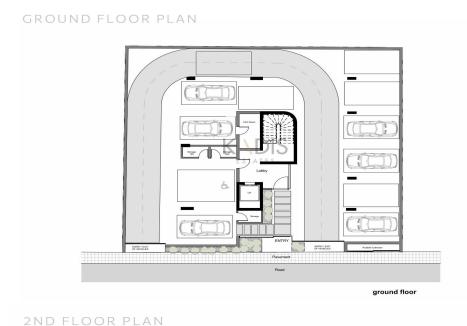

## 2 Bedroom Apartment for Sale in Limassol - Katholiki

- •2 bedrooms
- •2 W/C
- •Internal Area 76m2
- Covered Verandas 22m2
- Covered Parking
- •Central VrV Air-Condition System
- Photovoltaic Panels
- Storage
- •Energy Efficiency "A"