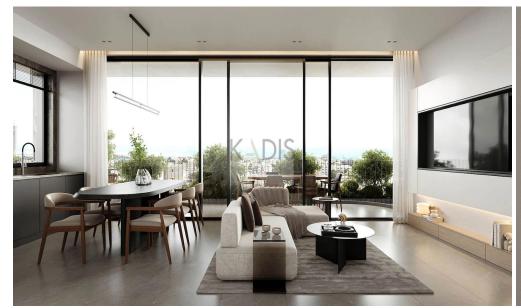

## 2 Bedroom Apartment for Sale in Limassol - Katholiki

- •2 bedrooms
- •2 W/C
- •Internal Area 76m2
- Covered Verandas 22m2
- Covered Parking
- •Central VrV Air-Condition System
- Photovoltaic Panels
- Storage
- •Energy Efficiency "A"