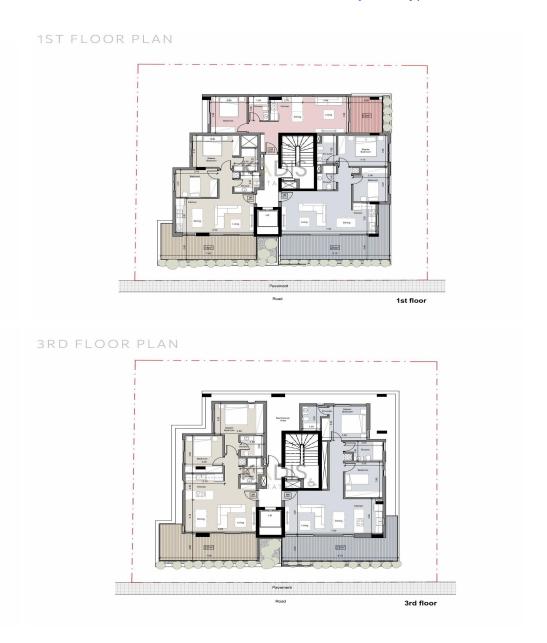

## 2 Bedroom Apartment for Sale in Limassol - Katholiki

- •2 bedrooms
- •2 W/C
- •Internal Area 76m2
- Covered Verandas 22m2
- Covered Parking
- •Central VrV Air-Condition System
- Photovoltaic Panels
- Storage
- •Energy Efficiency "A"