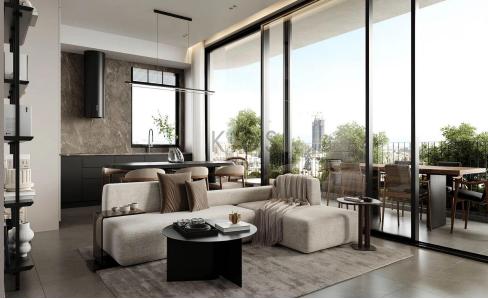

## 2 Bedroom Apartment for Sale in Limassol - Katholiki

- •2 bedrooms
- •2 W/C
- •Internal Area 76m2
- Covered Verandas 22m2
- Covered Parking
- •Central VrV Air-Condition System
- Photovoltaic Panels
- Storage
- •Energy Efficiency "A"