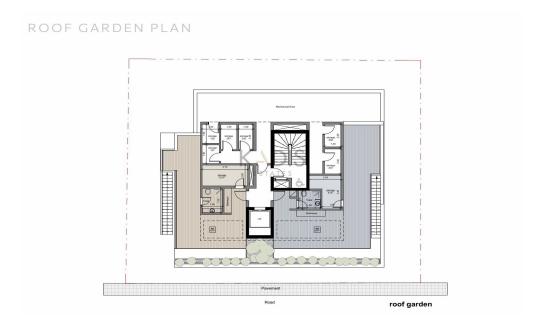

## 2 Bedroom Apartment for Sale in Limassol - Katholiki

- •2 bedrooms
- •2 W/C
- •Internal Area 76m2
- Covered Verandas 22m2
- Uncovered Verandas 17m2
- •Roof Garden 45m2
- Covered Parking
- •Central VrV Air-Condition System
- Photovoltaic Panels
- Storage
- •Energy Efficiency "A"