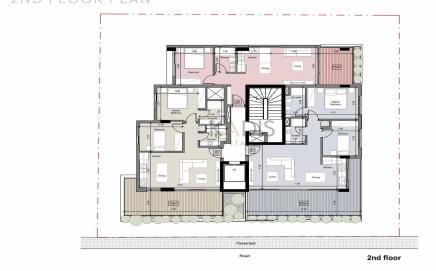

## 2 Bedroom Apartment for Sale in Limassol - Katholiki

- •2 bedrooms
- •2 W/C
- •Internal Area 76m2
- Covered Verandas 22m2
- Uncovered Verandas 17m2
- •Roof Garden 45m2
- Covered Parking
- •Central VrV Air-Condition System
- Photovoltaic Panels
- Storage
- •Energy Efficiency "A"

| Property Info    |                | Plot / Area Info | 0            | Additional info  |                  |
|------------------|----------------|------------------|--------------|------------------|------------------|
|                  |                |                  |              | Reference Number | 10141            |
| Covered Area     | 76             | Darkina          | Cavarad Vac  | Property type    | <b>Apartment</b> |
| Air Conditioning | All rooms, Yes | Parking          | Covered, Yes | Condition        | <b>Brand New</b> |
|                  |                |                  |              | Bathrooms        | 2                |