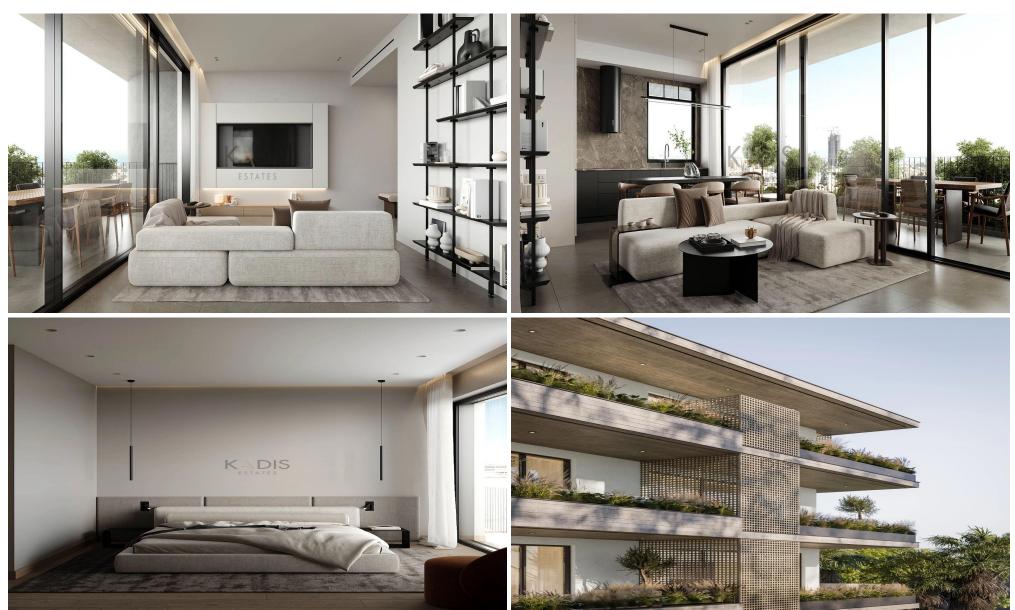

## 2 Bedroom Apartment for Sale in Limassol - Katholiki

- •2 bedrooms
- •2 W/C
- •Internal Area 76m2
- Covered Verandas 22m2
- Uncovered Verandas 17m2
- •Roof Garden 45m2
- Covered Parking
- •Central VrV Air-Condition System
- Photovoltaic Panels
- Storage
- •Energy Efficiency "A"

| Property Info    |                | Plot / Area Info | 0            | Additional info  |                  |
|------------------|----------------|------------------|--------------|------------------|------------------|
|                  |                |                  |              | Reference Number | 10141            |
| Covered Area     | 76             | Darkina          | Cavarad Vac  | Property type    | <b>Apartment</b> |
| Air Conditioning | All rooms, Yes | Parking          | Covered, Yes | Condition        | <b>Brand New</b> |
|                  |                |                  |              | Bathrooms        | 2                |