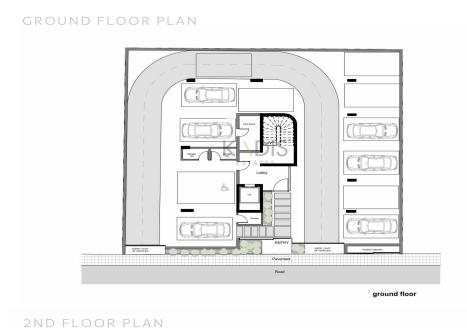

## 2 Bedroom Apartment for Sale in Limassol - Katholiki

- •2 bedrooms
- •2 W/C
- •Internal Area 76m2
- Covered Verandas 22m2
- Uncovered Verandas 17m2
- •Roof Garden 45m2
- Covered Parking
- •Central VrV Air-Condition System
- Photovoltaic Panels
- Storage
- •Energy Efficiency "A"

| Property Info    |                | Plot / Area Info | 0            | Additional info  |                  |
|------------------|----------------|------------------|--------------|------------------|------------------|
|                  |                |                  |              | Reference Number | 10141            |
| Covered Area     | 76             | Darkina          | Cavarad Vac  | Property type    | <b>Apartment</b> |
| Air Conditioning | All rooms, Yes | Parking          | Covered, Yes | Condition        | <b>Brand New</b> |
|                  |                |                  |              | Bathrooms        | 2                |