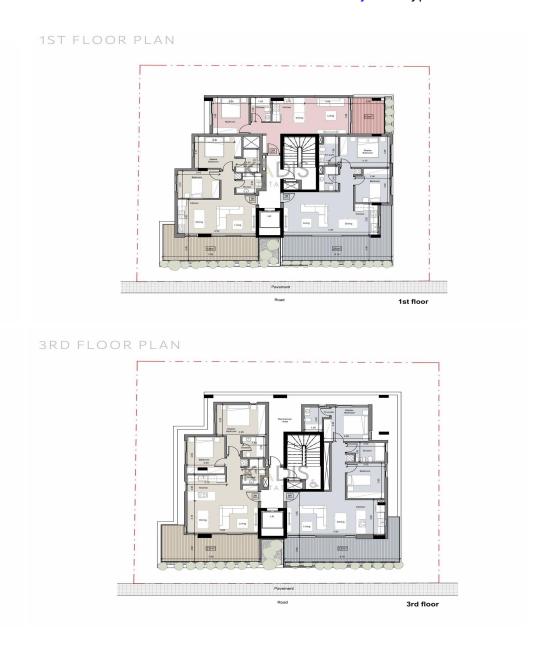

## 2 Bedroom Apartment for Sale in Limassol - Katholiki

- •2 bedrooms
- •2 W/C
- •Internal Area 76m2
- Covered Verandas 22m2
- Uncovered Verandas 17m2
- •Roof Garden 45m2
- Covered Parking
- •Central VrV Air-Condition System
- Photovoltaic Panels
- Storage
- •Energy Efficiency "A"

| Property Info    |                | Plot / Area Info | 0            | Additional info  |                  |
|------------------|----------------|------------------|--------------|------------------|------------------|
|                  |                |                  |              | Reference Number | 10141            |
| Covered Area     | 76             | Darkina          | Cavarad Vac  | Property type    | <b>Apartment</b> |
| Air Conditioning | All rooms, Yes | Parking          | Covered, Yes | Condition        | <b>Brand New</b> |
|                  |                |                  |              | Bathrooms        | 2                |