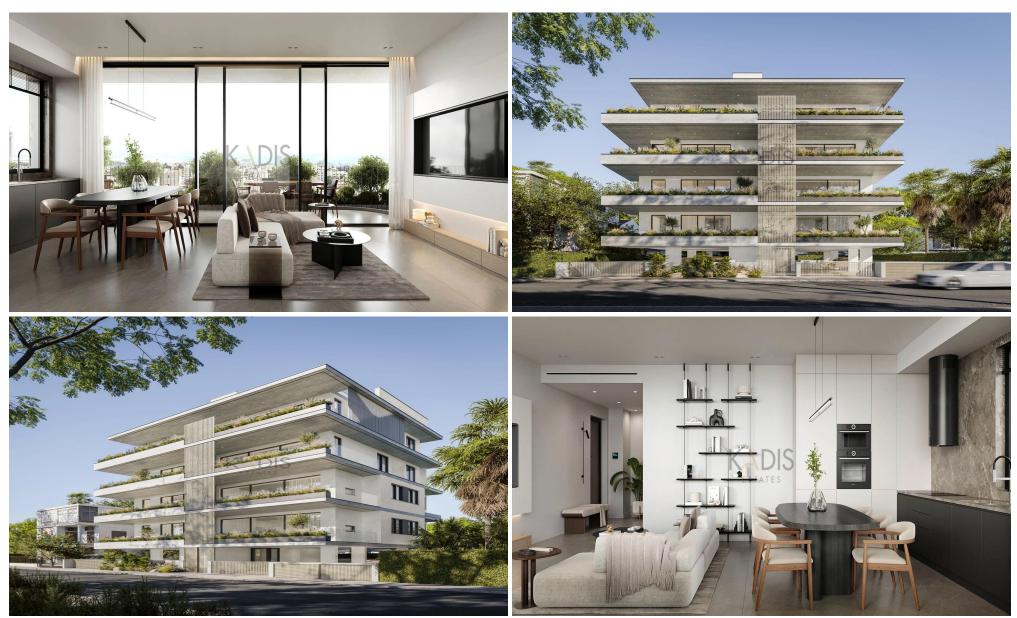

## 2 Bedroom Apartment for Sale in Limassol - Katholiki

- •2 bedrooms
- •2 W/C
- •Internal Area 76m2
- Covered Verandas 22m2
- Uncovered Verandas 17m2
- •Roof Garden 45m2
- Covered Parking
- •Central VrV Air-Condition System
- Photovoltaic Panels
- Storage
- •Energy Efficiency "A"

| Property Info    |                | Plot / Area Info | 0            | Additional info  |                  |
|------------------|----------------|------------------|--------------|------------------|------------------|
|                  |                |                  |              | Reference Number | 10141            |
| Covered Area     | 76             | Darkina          | Cavarad Vac  | Property type    | <b>Apartment</b> |
| Air Conditioning | All rooms, Yes | Parking          | Covered, Yes | Condition        | <b>Brand New</b> |
|                  |                |                  |              | Bathrooms        | 2                |

| Amenities Loc | cation | ĺ |
|---------------|--------|---|
|---------------|--------|---|

• Elevator Location: Limassol - Katholiki Region: Limassol

Coordinates: 34.676677788641 / 33.035962192227

**Price: €515 000 + VAT** 