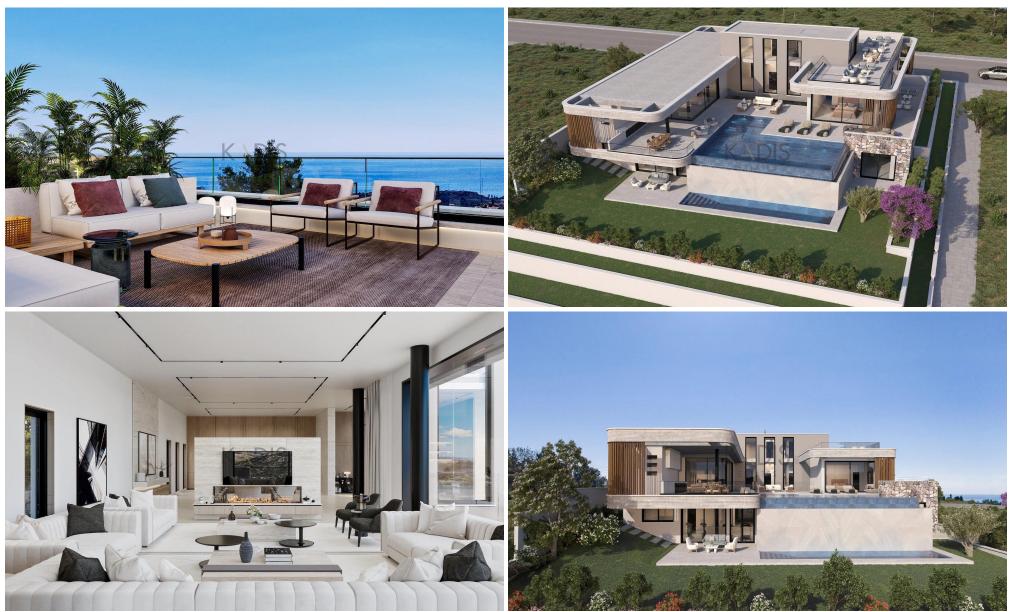

## **4 Bedroom House for Sale in Limassol - Panthea**

Parking

Location: Limassol - Panthea

Coordinates: 34.708206448049 / 33.041135350695

Location

| <ul> <li>4 bedrooms</li> <li>4 W/C</li> <li>Internal Area 4000</li> <li>Plot Area 1.622m2</li> <li>Swimming Pool</li> <li>3 Parking Spaces</li> <li>Elevator</li> <li>Roof Garden</li> <li>Panoramic Views</li> </ul> |     |                  |      |                  | Αgios<br>Αφιασόγεια<br>Αφιασόγεια<br>Αγ. Αθανάσιος<br>Αγ. Αγ. Αγ. Αγ. Αγ. Αγ. Αγ. Αγ. Αγ. Αγ. |  |
|-----------------------------------------------------------------------------------------------------------------------------------------------------------------------------------------------------------------------|-----|------------------|------|------------------|-----------------------------------------------------------------------------------------------------------------------------------------------------------------------------------------------------------------------------------------------------------------------------------------------------------------------------------------------------------------------------------------------------------------------------------------------------------------------------------------------------------------------------------------------------------------------------------------------------------------------------------------------------------------------------------------------------------------------------------------------------------------------------------------------------------------------------------------------------------------------------------------------------------------------------------------------------------------------------------------------------------------------------------------------------------------------------------------------------------------------------------------------------------------------------------------------------------------------------------------------------------------------------------------------------------------------------------------------------------------------------------------------------------------------------------------------------------------------------|--|
| Property Info                                                                                                                                                                                                         |     | Plot / Area Info |      | Additional info  |                                                                                                                                                                                                                                                                                                                                                                                                                                                                                                                                                                                                                                                                                                                                                                                                                                                                                                                                                                                                                                                                                                                                                                                                                                                                                                                                                                                                                                                                             |  |
|                                                                                                                                                                                                                       |     |                  |      | Reference Number | 10146                                                                                                                                                                                                                                                                                                                                                                                                                                                                                                                                                                                                                                                                                                                                                                                                                                                                                                                                                                                                                                                                                                                                                                                                                                                                                                                                                                                                                                                                       |  |
|                                                                                                                                                                                                                       |     | Plot area        | 1622 | Property type    | House                                                                                                                                                                                                                                                                                                                                                                                                                                                                                                                                                                                                                                                                                                                                                                                                                                                                                                                                                                                                                                                                                                                                                                                                                                                                                                                                                                                                                                                                       |  |
| Covered Area                                                                                                                                                                                                          | 400 | Pool             | Yes  | Condition        | Brand New                                                                                                                                                                                                                                                                                                                                                                                                                                                                                                                                                                                                                                                                                                                                                                                                                                                                                                                                                                                                                                                                                                                                                                                                                                                                                                                                                                                                                                                                   |  |

#### https://index.cy/sale/6232936

4

Sea view

### Price: €2 900 000 + VAT

VAT for this property is €398,750 or €551,000. VAT usually is 19%. If it is your first purchase of property, you can have VAT reduced to 5% for the first 150sq.m. of the property.