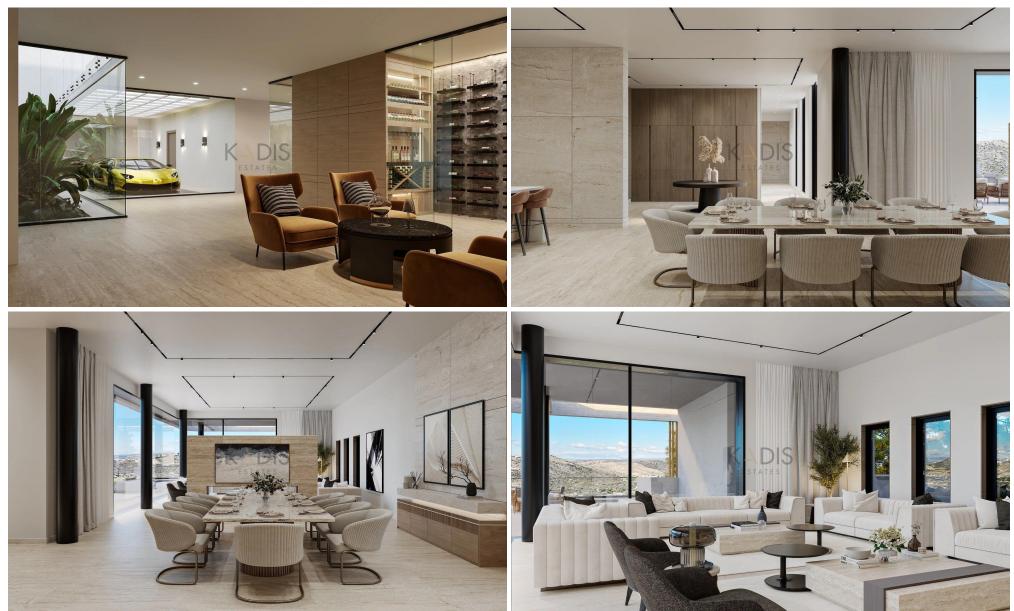

### **4 Bedroom House for Sale in Limassol - Panthea**

Parking

Location: Limassol - Panthea

Coordinates: 34.708206448049 / 33.041135350695

Location

| <ul> <li>4 bedrooms</li> <li>4 W/C</li> <li>Internal Area 400r</li> <li>Plot Area 1.622m2</li> <li>Swimming Pool</li> <li>3 Parking Spaces</li> <li>Elevator</li> <li>Roof Garden</li> <li>Panoramic Views</li> </ul> |     |                  |      |                  | Germasogeia<br>Γερμασόγεια         Agios<br>Athanasios<br>Αγ. Αθανάσιος<br>Αγ. Αθανάσιος         Sa Geitonia<br>α Γειτονιά         O Zoo<br>Ονγικός<br>εμεσού |  |
|-----------------------------------------------------------------------------------------------------------------------------------------------------------------------------------------------------------------------|-----|------------------|------|------------------|---------------------------------------------------------------------------------------------------------------------------------------------------------------|--|
| Property Info                                                                                                                                                                                                         |     | Plot / Area Info |      | Additional info  |                                                                                                                                                               |  |
|                                                                                                                                                                                                                       |     |                  |      | Reference Number | 10147                                                                                                                                                         |  |
|                                                                                                                                                                                                                       |     | Plot area        | 1622 | Property type    | House                                                                                                                                                         |  |
| Covered Area                                                                                                                                                                                                          | 400 | Pool             | Yes  | Condition        | Brand New                                                                                                                                                     |  |

Bathrooms

Region: Limassol

View

Covered, Yes

Amenities

• Guest WC

4

Sea view