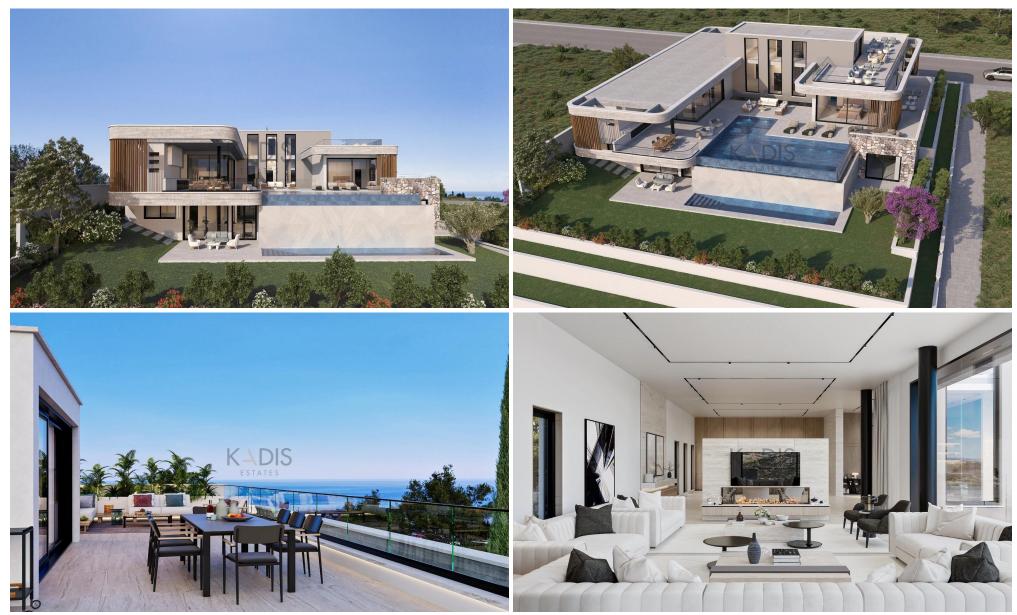

### **4 Bedroom House for Sale in Limassol - Panthea**

Parking

Location: Limassol - Panthea

Coordinates: 34.708206448049 / 33.041135350695

Location

| <ul> <li>4 bedrooms</li> <li>4 W/C</li> <li>Internal Area 400r</li> <li>Plot Area 1.622m2</li> <li>Swimming Pool</li> <li>3 Parking Spaces</li> <li>Elevator</li> <li>Roof Garden</li> <li>Panoramic Views</li> </ul> |     |                  |      |                  | Germasogeia<br>Γερμασόγεια         Agios<br>Athanasios<br>Αγ. Αθανάσιος<br>Αγ. Αθανάσιος         Sa Geitonia<br>α Γειτονιά         O Zoo<br>Ονγικός<br>εμεσού |  |
|-----------------------------------------------------------------------------------------------------------------------------------------------------------------------------------------------------------------------|-----|------------------|------|------------------|---------------------------------------------------------------------------------------------------------------------------------------------------------------|--|
| Property Info                                                                                                                                                                                                         |     | Plot / Area Info |      | Additional info  |                                                                                                                                                               |  |
|                                                                                                                                                                                                                       |     |                  |      | Reference Number | 10147                                                                                                                                                         |  |
|                                                                                                                                                                                                                       |     | Plot area        | 1622 | Property type    | House                                                                                                                                                         |  |
| Covered Area                                                                                                                                                                                                          | 400 | Pool             | Yes  | Condition        | Brand New                                                                                                                                                     |  |

Bathrooms

Region: Limassol

View

Covered, Yes

Amenities

• Guest WC

4

Sea view