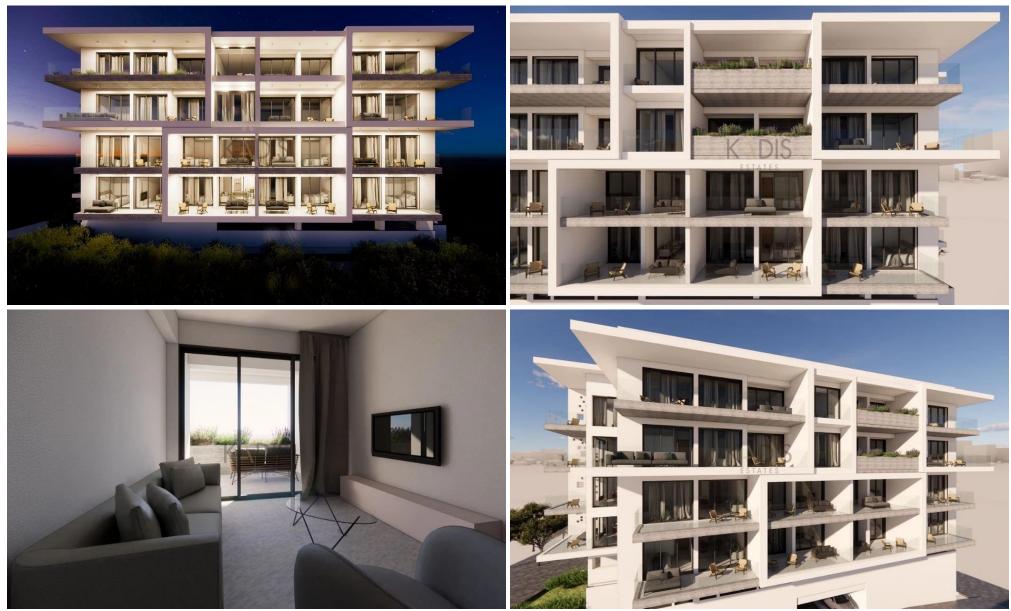

### **2 Bedroom Apartment for Sale in Kato Paphos**

| <ul> <li>2 Bedroom</li> <li>2 WC</li> <li>Internal Area 79m2</li> <li>Covered Area 15.5m2</li> <li>En Suite Bathroom</li> <li>Guest WC</li> <li>Covered Parking</li> <li>Double Glazing</li> <li>Storage</li> <li>Energy Efficiency "A"</li> </ul> |                                                    |                | Google                  | Tάφων τών Βασιλέων<br>Archaeological<br>Site of Nea Paphos<br>Αρχαιολογικός<br>Χώρος Νέας Πάφου<br>Paphos Ap | aterpark 🙂 Acholoia                  |
|----------------------------------------------------------------------------------------------------------------------------------------------------------------------------------------------------------------------------------------------------|----------------------------------------------------|----------------|-------------------------|--------------------------------------------------------------------------------------------------------------|--------------------------------------|
| Property Info                                                                                                                                                                                                                                      |                                                    | Plot / Area li | nfo                     | Additional info                                                                                              |                                      |
| Covered Area<br>Air Conditioning                                                                                                                                                                                                                   | 79<br>All rooms, Yes                               | Parking        | Covered, Yes            | Reference Number<br>Property type<br>Condition<br>Bathrooms                                                  | 10156<br>Apartment<br>Brand New<br>2 |
| Amenities <ul> <li>Elevator</li> </ul>                                                                                                                                                                                                             | Location<br>Location: Kato Pa<br>Coordinates: 34.7 | -              | Region: Papl<br>L460833 | hos                                                                                                          |                                      |