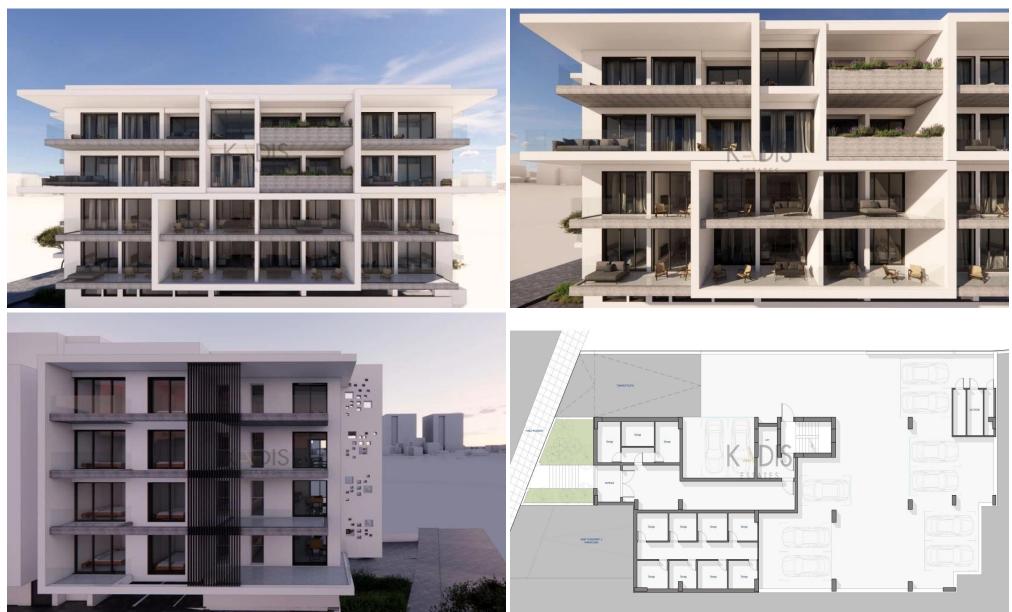

### **2 Bedroom Apartment for Sale in Kato Paphos**

| <ul> <li>2 Bedroom</li> <li>2 WC</li> <li>Internal Area 79m2</li> <li>Covered Area 15.5m2</li> <li>En Suite Bathroom</li> <li>Guest WC</li> <li>Covered Parking</li> <li>Double Glazing</li> <li>Storage</li> <li>Energy Efficiency "A"</li> </ul> |                                                    |                | Google                  | Tάφων τών Βασιλέων<br>Archaeological<br>Site of Nea Paphos<br>Αρχαιολογικός<br>Χώρος Νέας Πάφου<br>Paphos Ap | aterpark 🙂 Acholoia                  |
|----------------------------------------------------------------------------------------------------------------------------------------------------------------------------------------------------------------------------------------------------|----------------------------------------------------|----------------|-------------------------|--------------------------------------------------------------------------------------------------------------|--------------------------------------|
| Property Info                                                                                                                                                                                                                                      |                                                    | Plot / Area li | nfo                     | Additional info                                                                                              |                                      |
| Covered Area<br>Air Conditioning                                                                                                                                                                                                                   | 79<br>All rooms, Yes                               | Parking        | Covered, Yes            | Reference Number<br>Property type<br>Condition<br>Bathrooms                                                  | 10156<br>Apartment<br>Brand New<br>2 |
| Amenities <ul> <li>Elevator</li> </ul>                                                                                                                                                                                                             | Location<br>Location: Kato Pa<br>Coordinates: 34.7 | -              | Region: Papl<br>L460833 | hos                                                                                                          |                                      |