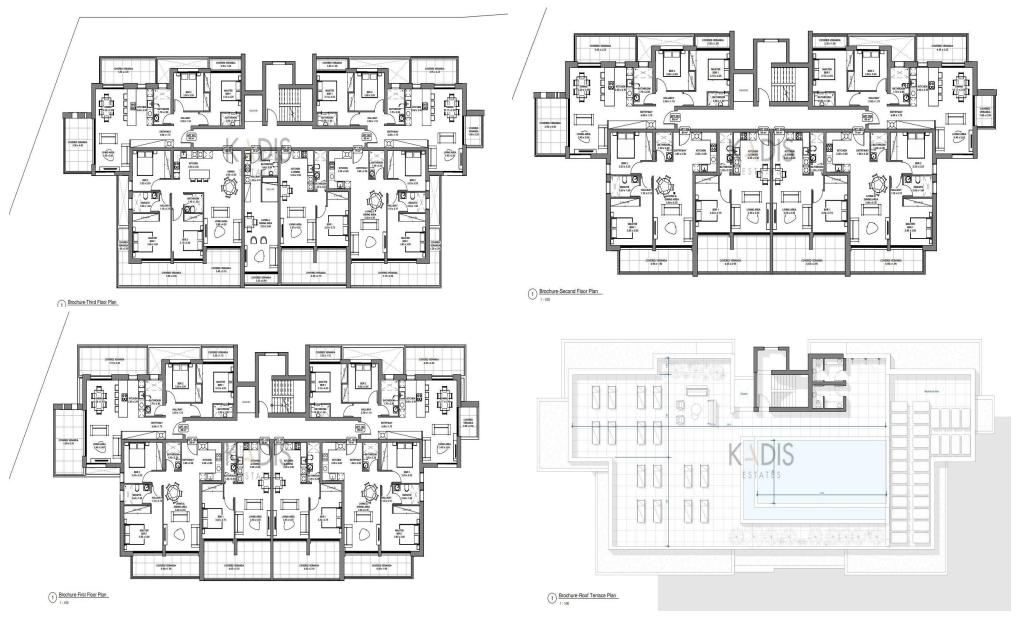

### **2 Bedroom Apartment for Sale in Kato Paphos**

| <ul> <li>2 Bedroom</li> <li>2 WC</li> <li>Internal Area 79m2</li> <li>Covered Area 15.5m2</li> <li>En Suite Bathroom</li> <li>Guest WC</li> <li>Covered Parking</li> <li>Double Glazing</li> <li>Storage</li> <li>Energy Efficiency "A"</li> </ul> |                                                    |                | Google                  | Tάφων τών Βασιλέων<br>Archaeological<br>Site of Nea Paphos<br>Αρχαιολογικός<br>Χώρος Νέας Πάφου<br>Paphos Ap | aterpark 🙂 Acholoia                  |
|----------------------------------------------------------------------------------------------------------------------------------------------------------------------------------------------------------------------------------------------------|----------------------------------------------------|----------------|-------------------------|--------------------------------------------------------------------------------------------------------------|--------------------------------------|
| Property Info                                                                                                                                                                                                                                      |                                                    | Plot / Area li | nfo                     | Additional info                                                                                              |                                      |
| Covered Area<br>Air Conditioning                                                                                                                                                                                                                   | 79<br>All rooms, Yes                               | Parking        | Covered, Yes            | Reference Number<br>Property type<br>Condition<br>Bathrooms                                                  | 10156<br>Apartment<br>Brand New<br>2 |
| Amenities <ul> <li>Elevator</li> </ul>                                                                                                                                                                                                             | Location<br>Location: Kato Pa<br>Coordinates: 34.7 | -              | Region: Papl<br>L460833 | hos                                                                                                          |                                      |