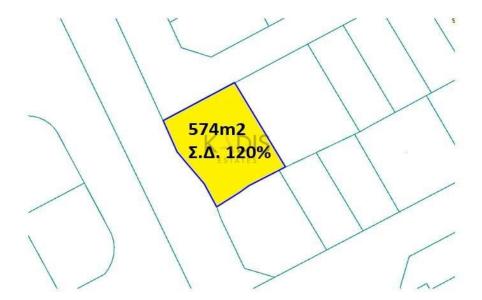

## 574m<sup>2</sup> Plot for Sale in Limassol District

- •Plot Area 574m2
- •Building Area 120%
- •Cover Factor 50%

| Property Info | Plot / Area Info |     | Additional info  |                       |
|---------------|------------------|-----|------------------|-----------------------|
|               |                  |     | Reference Number | 10157                 |
|               | Plot area        | 574 | Property type    | <b>Land and Plots</b> |
|               |                  |     | View             | Sea view              |