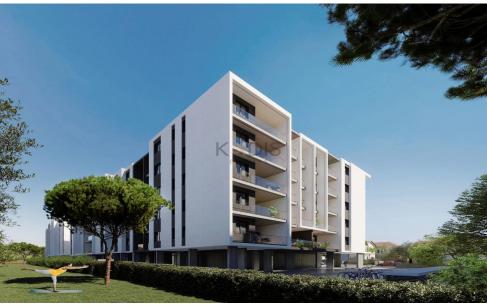

### 2 Bedroom Apartment for Sale in Limassol District

- •2 bedrooms
- •2 W/C
- •Internal Area 92.39m2
- Covered Verandas 25.73m2
- Covered Parking
- Underfloor Heating
- •Gym & Spa
- •Communal Swimming Pool
- Energy Efficiency "A"
- •Distance to sea: 600 m