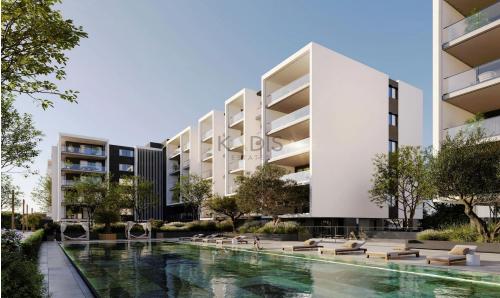

### 2 Bedroom Apartment for Sale in Limassol District

- •2 bedrooms
- •2 W/C
- •Internal Area 92.39m2
- Covered Verandas 25.73m2
- Covered Parking
- Underfloor Heating
- •Gym & Spa
- •Communal Swimming Pool
- Energy Efficiency "A"
- •Distance to sea: 600 m

#### **Amenities**

• Gym