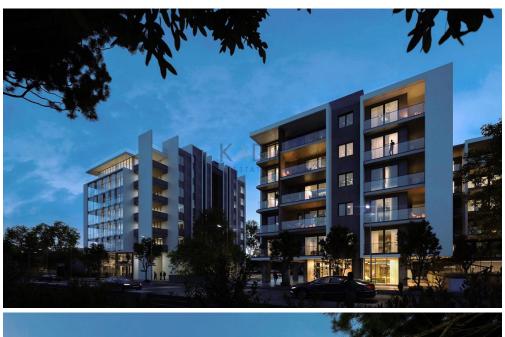

### 2 Bedroom Apartment for Sale in Limassol District

- •2 bedrooms
- •2 W/C
- •Internal Area 92.39m2
- Covered Verandas 25.73m2
- Covered Parking
- Underfloor Heating
- •Gym & Spa
- •Communal Swimming Pool
- Energy Efficiency "A"
- •Distance to sea: 600 m