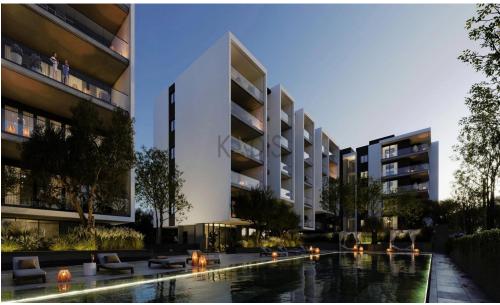

### 2 Bedroom Apartment for Sale in Limassol District

- •2 bedrooms
- •2 W/C
- •Internal Area 92.39m2
- Covered Verandas 25.73m2
- Covered Parking
- Underfloor Heating
- •Gym & Spa
- •Communal Swimming Pool
- Energy Efficiency "A"
- •Distance to sea: 600 m