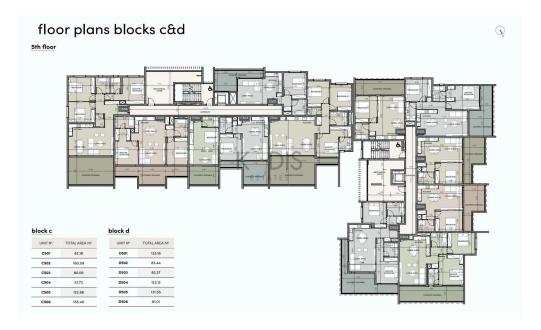

000 + VAT

VAT for this property is €32,000 or €121,600. VAT usually is 19%. If it is your first purchase of property, you can have VAT reduced to 5% for the first 150sq.m. of the property.

| VAT | Excluded | Title transfer fee N | one                     | Common expenses | None |
|-----|----------|----------------------|-------------------------|-----------------|------|
|     |          | Price per SQM €      | 6 957.00/m <sup>2</sup> |                 |      |

### **Representative: Kadis Estates**

| Registration number | 506  | Email      | info@kadis.com.cy |
|---------------------|------|------------|-------------------|
| License number      | 62/E | Legal name | N/A               |

Phone: **+35722344842** 

## **Price change history**

€640 000 on Feb 8, 2025