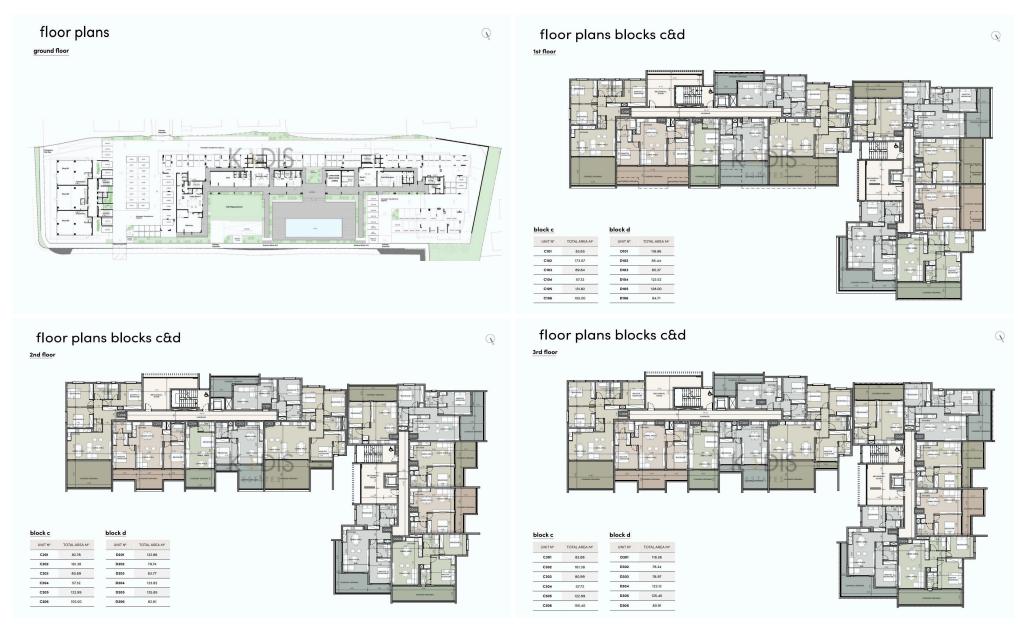

€640 000 + VAT

VAT for this property is €32,000 or €121,600. VAT usually is 19%. If it is your first purchase of property, you can have VAT reduced to 5% for the first 150sq.m. of the property.

| VAT | Excluded | Title transfer fee N | one                     | Common expenses | None |
|-----|----------|----------------------|-------------------------|-----------------|------|
|     |          | Price per SQM €      | 6 957.00/m <sup>2</sup> |                 |      |

### **Representative: Kadis Estates**

| Registration number | 506  | Email      | info@kadis.com.cy |
|---------------------|------|------------|-------------------|
| License number      | 62/E | Legal name | N/A               |

Phone: **+35722344842** 

## **Price change history**

€640 000 on Feb 8, 2025