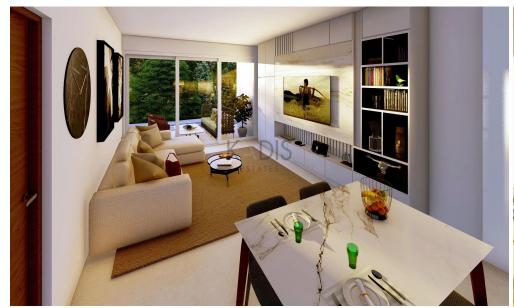

## 3 Bedroom Apartment for Sale in Tseri, Nicosia District

- 3 bedrooms
- •2 W/C
- •Internal Area 112.55m2
- Covered Verandas 26.70m2
- •2 Parking Spaces
- Storage
- •Energy Efficiency "A"

| Property Info                               |                                               | Plot / Area Info |              | Additional info                                    |                                      |
|---------------------------------------------|-----------------------------------------------|------------------|--------------|----------------------------------------------------|--------------------------------------|
| Covered Area<br>Heating<br>Air Conditioning | 113<br>Central Heating, Yes<br>All rooms, Yes | Parking          | Covered, Yes | Reference Number Property type Condition Bathrooms | 10197<br>Apartment<br>Brand New<br>2 |