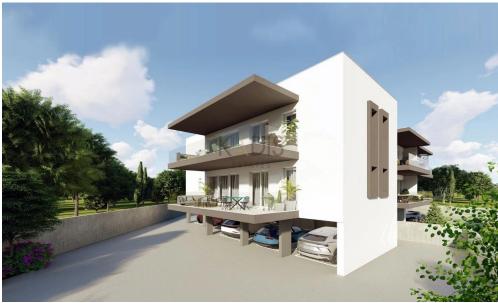

## 3 Bedroom Apartment for Sale in Tseri, Nicosia District

- 3 bedrooms
- •2 W/C
- •Internal Area 112.55m2
- Covered Verandas 26.70m2
- •2 Parking Spaces
- Storage
- •Energy Efficiency "A"

| Property Info                               |                                               | Plot / Area Info |              | Additional info                                    |                                      |
|---------------------------------------------|-----------------------------------------------|------------------|--------------|----------------------------------------------------|--------------------------------------|
| Covered Area<br>Heating<br>Air Conditioning | 113<br>Central Heating, Yes<br>All rooms, Yes | Parking          | Covered, Yes | Reference Number Property type Condition Bathrooms | 10197<br>Apartment<br>Brand New<br>2 |