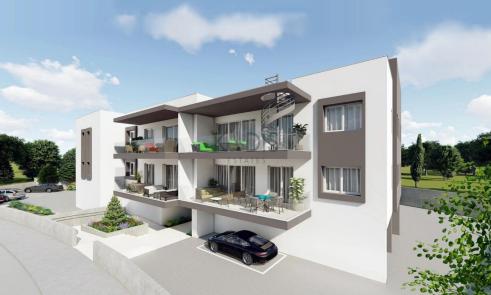

## 3 Bedroom Apartment for Sale in Tseri, Nicosia District

- 3 bedrooms
- •2 W/C
- •Internal Area 112.55m2
- Covered Verandas 26.70m2
- •2 Parking Spaces
- Storage
- •Energy Efficiency "A"

| Property Info                               |                                               | Plot / Area Info |              | Additional info                                    |                                      |
|---------------------------------------------|-----------------------------------------------|------------------|--------------|----------------------------------------------------|--------------------------------------|
| Covered Area<br>Heating<br>Air Conditioning | 113<br>Central Heating, Yes<br>All rooms, Yes | Parking          | Covered, Yes | Reference Number Property type Condition Bathrooms | 10197<br>Apartment<br>Brand New<br>2 |