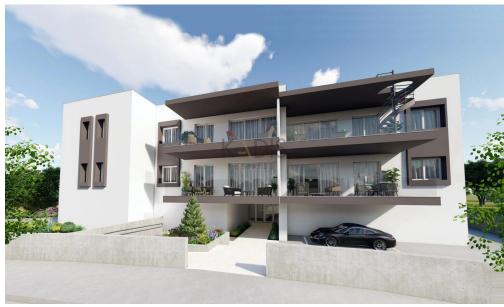

## 3 Bedroom Apartment for Sale in Tseri, Nicosia District

- 3 bedrooms
- •2 W/C
- •Internal Area 112.55m2
- Covered Verandas 26.70m2
- •2 Parking Spaces
- Storage
- •Energy Efficiency "A"

| Property Info                               |                                               | Plot / Area Info |              | Additional info                                    |                                      |
|---------------------------------------------|-----------------------------------------------|------------------|--------------|----------------------------------------------------|--------------------------------------|
| Covered Area<br>Heating<br>Air Conditioning | 113<br>Central Heating, Yes<br>All rooms, Yes | Parking          | Covered, Yes | Reference Number Property type Condition Bathrooms | 10197<br>Apartment<br>Brand New<br>2 |

Amenities Location

• Elevator Region: Nicosia

Coordinates: 35.070269145721 / 33.324860395254

**Price: €212 000 + VAT** 

VAT for this property is €10,600 or €40,280. VAT usually is 19%. If it is your first purchase of property, you can have VAT reduced to 5% for the first 150sq.m. of the property.