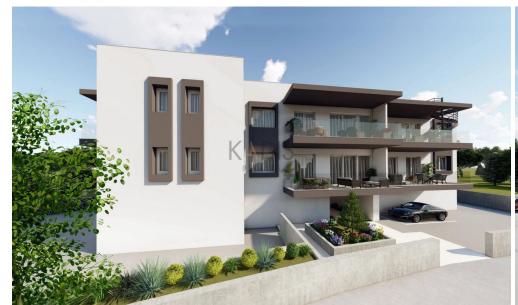

## 3 Bedroom Apartment for Sale in Tseri, Nicosia District

- 3 bedrooms
- •2 W/C
- •Internal Area 112.55m2
- Covered Verandas 26.70m2
- •2 Parking Spaces
- Storage
- •Energy Efficiency "A"

| Property Info                               |                                               | Plot / Area Info |              | Additional info                                    |                                      |
|---------------------------------------------|-----------------------------------------------|------------------|--------------|----------------------------------------------------|--------------------------------------|
| Covered Area<br>Heating<br>Air Conditioning | 113<br>Central Heating, Yes<br>All rooms, Yes | Parking          | Covered, Yes | Reference Number Property type Condition Bathrooms | 10197<br>Apartment<br>Brand New<br>2 |