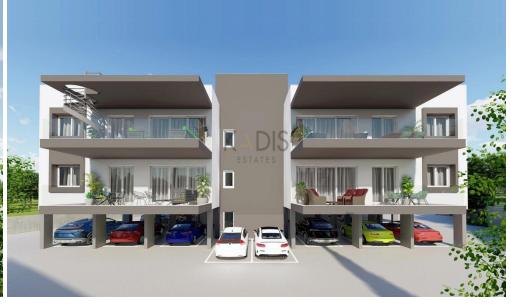

## 3 Bedroom Apartment for Sale in Tseri, Nicosia District

- 3 bedrooms
- •2 W/C
- •Internal Area 112.55m2
- Covered Verandas 26.70m2
- •2 Parking Spaces
- Storage
- •Energy Efficiency "A"

| Property Info                               |                                               | Plot / Area Info |              | Additional info                                    |                                      |
|---------------------------------------------|-----------------------------------------------|------------------|--------------|----------------------------------------------------|--------------------------------------|
| Covered Area<br>Heating<br>Air Conditioning | 113<br>Central Heating, Yes<br>All rooms, Yes | Parking          | Covered, Yes | Reference Number Property type Condition Bathrooms | 10197<br>Apartment<br>Brand New<br>2 |

Amenities Location

• Elevator Region: Nicosia

Coordinates: 35.070269145721 / 33.324860395254

**Price: €212 000 + VAT** 

VAT for this property is €10,600 or €40,280. VAT usually is 19%. If it is your first purchase of property, you can have VAT reduced to 5% for the first 150sq.m. of the property.