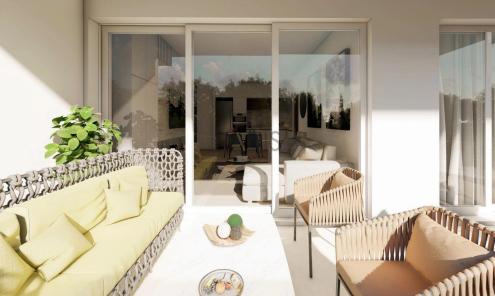

## 3 Bedroom Apartment for Sale in Tseri, Nicosia District

- 3 bedrooms
- •2 W/C
- •Internal Area 112.55m2
- Covered Verandas 26.70m2
- •2 Parking Spaces
- Storage
- •Energy Efficiency "A"

| Property Info                               |                                               | Plot / Area Info |              | Additional info                                    |                                      |
|---------------------------------------------|-----------------------------------------------|------------------|--------------|----------------------------------------------------|--------------------------------------|
| Covered Area<br>Heating<br>Air Conditioning | 113<br>Central Heating, Yes<br>All rooms, Yes | Parking          | Covered, Yes | Reference Number Property type Condition Bathrooms | 10197<br>Apartment<br>Brand New<br>2 |