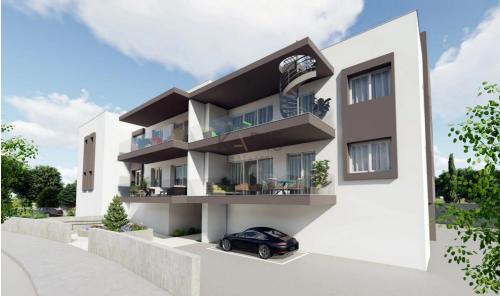

## 3 Bedroom Apartment for Sale in Tseri, Nicosia District

- 3 bedrooms
- •2 W/C
- •Internal Area 112.55m2
- Covered Verandas 26.70m2
- •2 Parking Spaces
- Storage
- •Energy Efficiency "A"

| Property Info                               |                                               | Plot / Area Info |              | Additional info                                    |                                      |
|---------------------------------------------|-----------------------------------------------|------------------|--------------|----------------------------------------------------|--------------------------------------|
| Covered Area<br>Heating<br>Air Conditioning | 113<br>Central Heating, Yes<br>All rooms, Yes | Parking          | Covered, Yes | Reference Number Property type Condition Bathrooms | 10197<br>Apartment<br>Brand New<br>2 |

Amenities Location

• Elevator Region: Nicosia

Coordinates: 35.070269145721 / 33.324860395254

**Price: €212 000 + VAT** 

VAT for this property is €10,600 or €40,280. VAT usually is 19%. If it is your first purchase of property, you can have VAT reduced to 5% for the first 150sq.m. of the property.