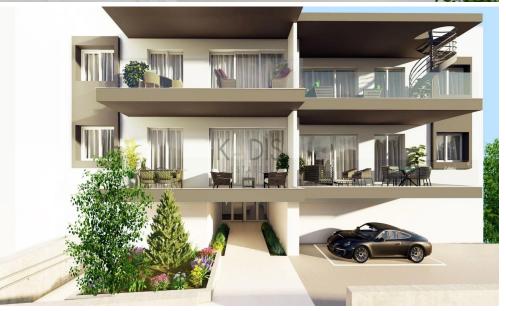

## 3 Bedroom Apartment for Sale in Tseri, Nicosia District

- 3 bedrooms
- •2 W/C
- •Internal Area 112.55m2
- Covered Verandas 26.70m2
- •2 Parking Spaces
- Storage
- •Energy Efficiency "A"

| Property Info                               |                                               | Plot / Area Info |              | Additional info                                    |                                      |
|---------------------------------------------|-----------------------------------------------|------------------|--------------|----------------------------------------------------|--------------------------------------|
| Covered Area<br>Heating<br>Air Conditioning | 113<br>Central Heating, Yes<br>All rooms, Yes | Parking          | Covered, Yes | Reference Number Property type Condition Bathrooms | 10197<br>Apartment<br>Brand New<br>2 |