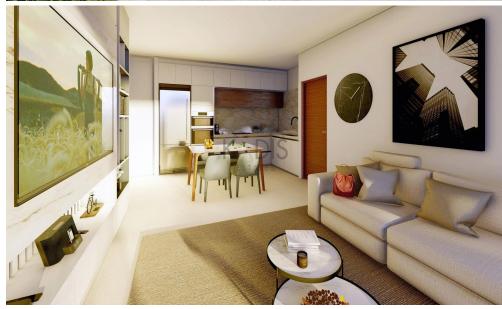

## 3 Bedroom Apartment for Sale in Tseri, Nicosia District

- 3 bedrooms
- •2 W/C
- •Internal Area 112.55m2
- Covered Verandas 26.70m2
- •2 Parking Spaces
- Storage
- •Energy Efficiency "A"

| Property Info                               |                                               | Plot / Area Info |              | Additional info                                    |                                      |
|---------------------------------------------|-----------------------------------------------|------------------|--------------|----------------------------------------------------|--------------------------------------|
| Covered Area<br>Heating<br>Air Conditioning | 113<br>Central Heating, Yes<br>All rooms, Yes | Parking          | Covered, Yes | Reference Number Property type Condition Bathrooms | 10197<br>Apartment<br>Brand New<br>2 |