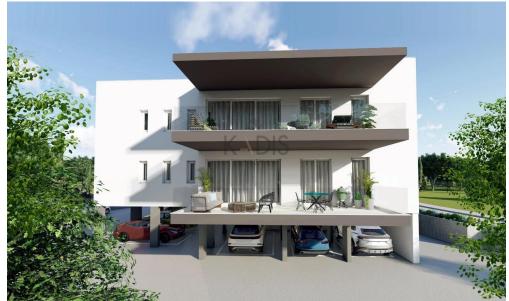

## 3 Bedroom Apartment for Sale in Tseri, Nicosia District

- 3 bedrooms
- •2 W/C
- •Internal Area 112.55m2
- Covered Verandas 26.70m2
- •2 Parking Spaces
- Storage
- •Energy Efficiency "A"

| Property Info                               |                                               | Plot / Area Info |              | Additional info                                    |                                      |
|---------------------------------------------|-----------------------------------------------|------------------|--------------|----------------------------------------------------|--------------------------------------|
| Covered Area<br>Heating<br>Air Conditioning | 113<br>Central Heating, Yes<br>All rooms, Yes | Parking          | Covered, Yes | Reference Number Property type Condition Bathrooms | 10197<br>Apartment<br>Brand New<br>2 |

Amenities Location

• Elevator Region: Nicosia

Coordinates: 35.070269145721 / 33.324860395254

**Price: €212 000 + VAT** 

VAT for this property is €10,600 or €40,280. VAT usually is 19%. If it is your first purchase of property, you can have VAT reduced to 5% for the first 150sq.m. of the property.