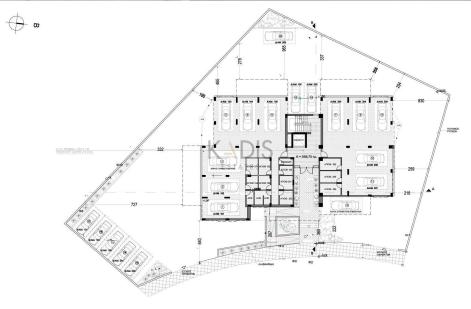

## 3 Bedroom Apartment for Sale in Tseri, Nicosia District

- 3 bedrooms
- •2 W/C
- •Internal Area 112.55m2
- Covered Verandas 26.70m2
- •2 Parking Spaces
- Storage
- •Energy Efficiency "A"

| Property Info                               |                                               | Plot / Area Info |              | Additional info                                    |                                      |
|---------------------------------------------|-----------------------------------------------|------------------|--------------|----------------------------------------------------|--------------------------------------|
| Covered Area<br>Heating<br>Air Conditioning | 113<br>Central Heating, Yes<br>All rooms, Yes | Parking          | Covered, Yes | Reference Number Property type Condition Bathrooms | 10197<br>Apartment<br>Brand New<br>2 |