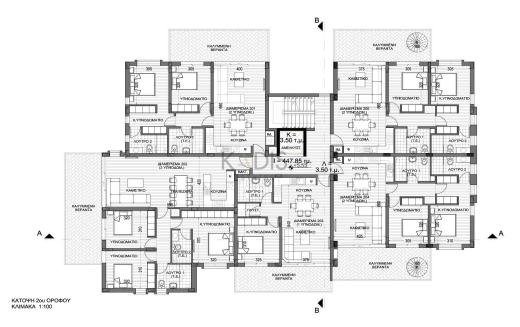

## 3 Bedroom Apartment for Sale in Tseri, Nicosia District

- 3 bedrooms
- •2 W/C
- •Internal Area 112.55m2
- Covered Verandas 26.70m2
- •2 Parking Spaces
- Storage
- •Energy Efficiency "A"

| Property Info                               |                                               | Plot / Area Info |              | Additional info                                    |                                      |
|---------------------------------------------|-----------------------------------------------|------------------|--------------|----------------------------------------------------|--------------------------------------|
| Covered Area<br>Heating<br>Air Conditioning | 113<br>Central Heating, Yes<br>All rooms, Yes | Parking          | Covered, Yes | Reference Number Property type Condition Bathrooms | 10197<br>Apartment<br>Brand New<br>2 |