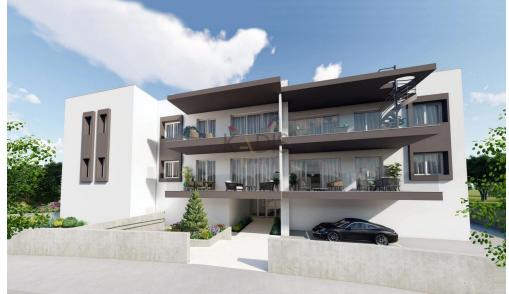

## 1 Bedroom Apartment for Sale in Tseri, Nicosia District

- •1 bedroom
- •1 W/C
- •Internal Area 55.35m2
- •Covered Verandas 15.85m2
- Covered Parking
- Storage
- •Energy Efficiency "A"

| Property Info                               |                                              | Plot / Area Info |              | Additional info                                             |                                      |
|---------------------------------------------|----------------------------------------------|------------------|--------------|-------------------------------------------------------------|--------------------------------------|
| Covered Area<br>Heating<br>Air Conditioning | 55<br>Central Heating, Yes<br>All rooms, Yes | Parking          | Covered, Yes | Reference Number<br>Property type<br>Condition<br>Bathrooms | 10201<br>Apartment<br>Brand New<br>1 |