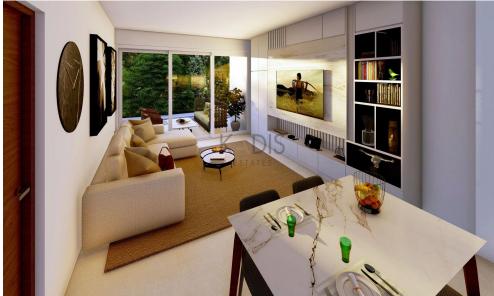

## 1 Bedroom Apartment for Sale in Tseri, Nicosia District

- •1 bedroom
- •1 W/C
- •Internal Area 55.35m2
- •Covered Verandas 15.85m2
- Covered Parking
- Storage
- •Energy Efficiency "A"

| Property Info                               |                                              | Plot / Area Info |              | Additional info                                             |                                      |
|---------------------------------------------|----------------------------------------------|------------------|--------------|-------------------------------------------------------------|--------------------------------------|
| Covered Area<br>Heating<br>Air Conditioning | 55<br>Central Heating, Yes<br>All rooms, Yes | Parking          | Covered, Yes | Reference Number<br>Property type<br>Condition<br>Bathrooms | 10201<br>Apartment<br>Brand New<br>1 |