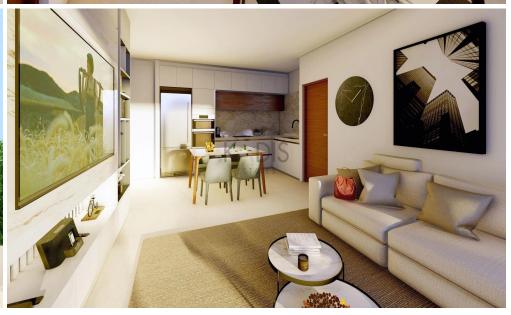

## 1 Bedroom Apartment for Sale in Tseri, Nicosia District

- •1 bedroom
- •1 W/C
- •Internal Area 55.35m2
- •Covered Verandas 15.85m2
- Covered Parking
- Storage
- •Energy Efficiency "A"

| Property Info                               |                                              | Plot / Area Info |              | Additional info                                             |                                      |
|---------------------------------------------|----------------------------------------------|------------------|--------------|-------------------------------------------------------------|--------------------------------------|
| Covered Area<br>Heating<br>Air Conditioning | 55<br>Central Heating, Yes<br>All rooms, Yes | Parking          | Covered, Yes | Reference Number<br>Property type<br>Condition<br>Bathrooms | 10201<br>Apartment<br>Brand New<br>1 |