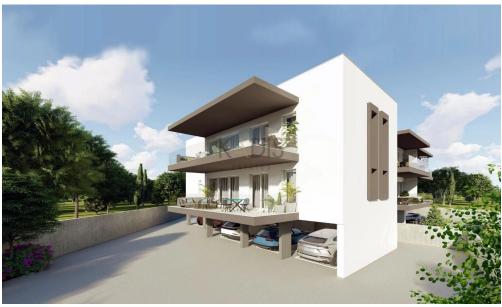

## 1 Bedroom Apartment for Sale in Tseri, Nicosia District

- •1 bedroom
- •1 W/C
- •Internal Area 55.35m2
- •Covered Verandas 15.85m2
- Covered Parking
- Storage
- •Energy Efficiency "A"

| Property Info                               |                                              | Plot / Area Info |              | Additional info                                             |                                      |
|---------------------------------------------|----------------------------------------------|------------------|--------------|-------------------------------------------------------------|--------------------------------------|
| Covered Area<br>Heating<br>Air Conditioning | 55<br>Central Heating, Yes<br>All rooms, Yes | Parking          | Covered, Yes | Reference Number<br>Property type<br>Condition<br>Bathrooms | 10201<br>Apartment<br>Brand New<br>1 |