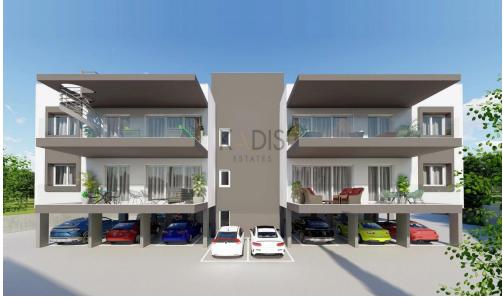

## 1 Bedroom Apartment for Sale in Tseri, Nicosia District

- •1 bedroom
- •1 W/C
- •Internal Area 55.35m2
- •Covered Verandas 15.85m2
- Covered Parking
- Storage
- •Energy Efficiency "A"

| Property Info                               |                                              | Plot / Area Info |              | Additional info                                             |                                      |
|---------------------------------------------|----------------------------------------------|------------------|--------------|-------------------------------------------------------------|--------------------------------------|
| Covered Area<br>Heating<br>Air Conditioning | 55<br>Central Heating, Yes<br>All rooms, Yes | Parking          | Covered, Yes | Reference Number<br>Property type<br>Condition<br>Bathrooms | 10201<br>Apartment<br>Brand New<br>1 |