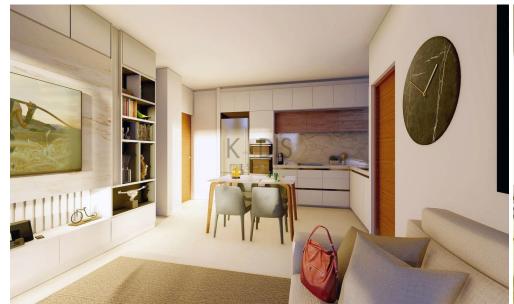

## 1 Bedroom Apartment for Sale in Tseri, Nicosia District

- •1 bedroom
- •1 W/C
- •Internal Area 55.35m2
- •Covered Verandas 15.85m2
- Covered Parking
- Storage
- •Energy Efficiency "A"

| Property Info                               |                                              | Plot / Area Info |              | Additional info                                             |                                      |
|---------------------------------------------|----------------------------------------------|------------------|--------------|-------------------------------------------------------------|--------------------------------------|
| Covered Area<br>Heating<br>Air Conditioning | 55<br>Central Heating, Yes<br>All rooms, Yes | Parking          | Covered, Yes | Reference Number<br>Property type<br>Condition<br>Bathrooms | 10201<br>Apartment<br>Brand New<br>1 |