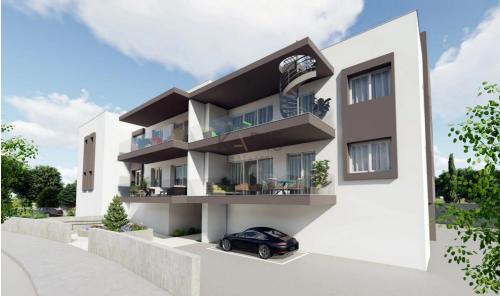

## 1 Bedroom Apartment for Sale in Tseri, Nicosia District

- •1 bedroom
- •1 W/C
- •Internal Area 55.35m2
- •Covered Verandas 15.85m2
- Covered Parking
- Storage
- •Energy Efficiency "A"

| Property Info                               |                                              | Plot / Area Info |              | Additional info                                             |                                      |
|---------------------------------------------|----------------------------------------------|------------------|--------------|-------------------------------------------------------------|--------------------------------------|
| Covered Area<br>Heating<br>Air Conditioning | 55<br>Central Heating, Yes<br>All rooms, Yes | Parking          | Covered, Yes | Reference Number<br>Property type<br>Condition<br>Bathrooms | 10201<br>Apartment<br>Brand New<br>1 |