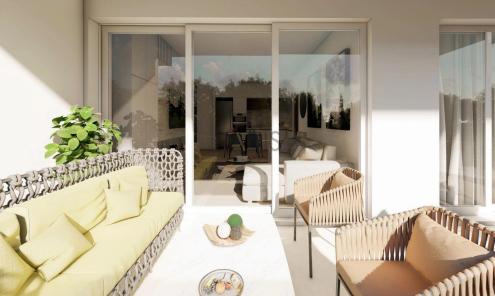

## 1 Bedroom Apartment for Sale in Tseri, Nicosia District

- •1 bedroom
- •1 W/C
- •Internal Area 55.35m2
- •Covered Verandas 15.85m2
- Covered Parking
- Storage
- •Energy Efficiency "A"

| Property Info                               |                                              | Plot / Area Info |              | Additional info                                             |                                      |
|---------------------------------------------|----------------------------------------------|------------------|--------------|-------------------------------------------------------------|--------------------------------------|
| Covered Area<br>Heating<br>Air Conditioning | 55<br>Central Heating, Yes<br>All rooms, Yes | Parking          | Covered, Yes | Reference Number<br>Property type<br>Condition<br>Bathrooms | 10201<br>Apartment<br>Brand New<br>1 |