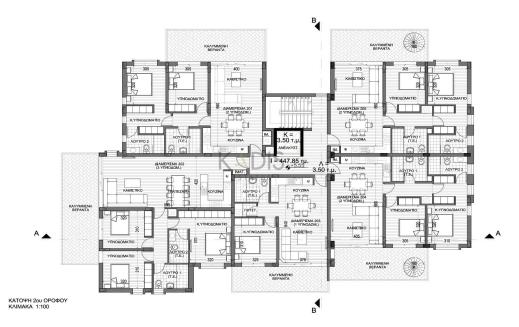

## 1 Bedroom Apartment for Sale in Tseri, Nicosia District

- •1 bedroom
- •1 W/C
- •Internal Area 55.35m2
- •Covered Verandas 15.85m2
- Covered Parking
- Storage
- •Energy Efficiency "A"

| Property Info                               |                                              | Plot / Area Info |              | Additional info                                             |                                      |
|---------------------------------------------|----------------------------------------------|------------------|--------------|-------------------------------------------------------------|--------------------------------------|
| Covered Area<br>Heating<br>Air Conditioning | 55<br>Central Heating, Yes<br>All rooms, Yes | Parking          | Covered, Yes | Reference Number<br>Property type<br>Condition<br>Bathrooms | 10201<br>Apartment<br>Brand New<br>1 |