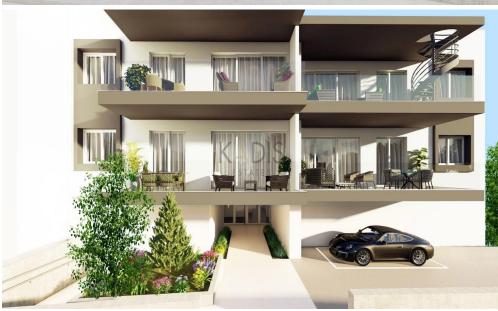

## 1 Bedroom Apartment for Sale in Tseri, Nicosia District

- •1 bedroom
- •1 W/C
- •Internal Area 55.35m2
- •Covered Verandas 15.85m2
- Covered Parking
- Storage
- •Energy Efficiency "A"

| Property Info                               |                                              | Plot / Area Info |              | Additional info                                             |                                      |
|---------------------------------------------|----------------------------------------------|------------------|--------------|-------------------------------------------------------------|--------------------------------------|
| Covered Area<br>Heating<br>Air Conditioning | 55<br>Central Heating, Yes<br>All rooms, Yes | Parking          | Covered, Yes | Reference Number<br>Property type<br>Condition<br>Bathrooms | 10201<br>Apartment<br>Brand New<br>1 |