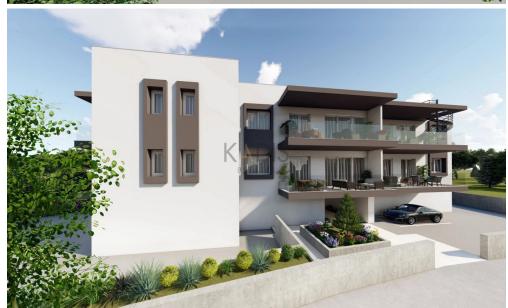

## 1 Bedroom Apartment for Sale in Tseri, Nicosia District

- •1 bedroom
- •1 W/C
- •Internal Area 55.35m2
- •Covered Verandas 15.85m2
- Covered Parking
- Storage
- •Energy Efficiency "A"

| Property Info                               |                                              | Plot / Area Info |              | Additional info                                             |                                      |
|---------------------------------------------|----------------------------------------------|------------------|--------------|-------------------------------------------------------------|--------------------------------------|
| Covered Area<br>Heating<br>Air Conditioning | 55<br>Central Heating, Yes<br>All rooms, Yes | Parking          | Covered, Yes | Reference Number<br>Property type<br>Condition<br>Bathrooms | 10201<br>Apartment<br>Brand New<br>1 |