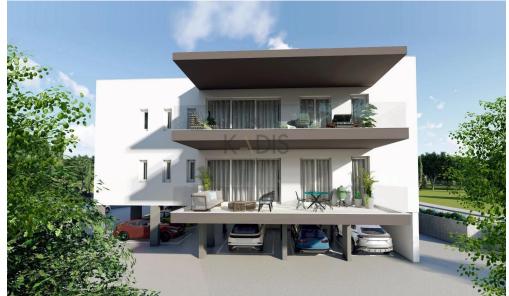

## 1 Bedroom Apartment for Sale in Tseri, Nicosia District

- •1 bedroom
- •1 W/C
- •Internal Area 55.35m2
- •Covered Verandas 15.85m2
- Covered Parking
- Storage
- •Energy Efficiency "A"

| Property Info                               |                                              | Plot / Area Info |              | Additional info                                             |                                      |
|---------------------------------------------|----------------------------------------------|------------------|--------------|-------------------------------------------------------------|--------------------------------------|
| Covered Area<br>Heating<br>Air Conditioning | 55<br>Central Heating, Yes<br>All rooms, Yes | Parking          | Covered, Yes | Reference Number<br>Property type<br>Condition<br>Bathrooms | 10201<br>Apartment<br>Brand New<br>1 |