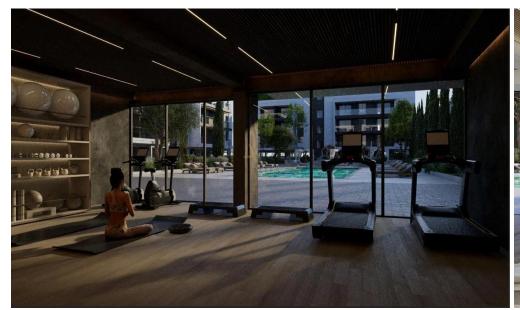

## 1 Bedroom Apartment for Sale in Asomatos, Limassol District

- •1 bedroom
- •1 W/C
- •Internal Area 54.6m2
- Covered Verandas 10m2
- •Communal Swimming Pools
- •4 Internal Gyms
- •3 Kids Playgrounds
- Kids pool
- Yoga room
- Golf simulator
- Sauna
- Lounge
- •Energy Efficiency "A"

1/6

Amenities Location

• Gym

Location: Asomatos

Region: Limassol

Coordinates: 34.638198374294 / 32.96057128227

Price: €230 000 + VAT

VAT for this property is €11,500 or €43,700. VAT usually is 19%. If it is your first purchase of property, you can have VAT reduced to 5% for the first 150sq.m. of the property.