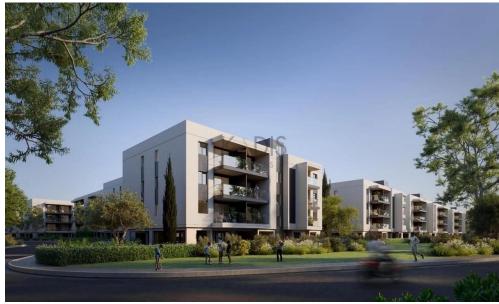

## 1 Bedroom Apartment for Sale in Asomatos, Limassol District

- •1 bedroom
- •1 W/C
- •Internal Area 54.6m2
- Covered Verandas 10m2
- •Communal Swimming Pools
- •4 Internal Gyms
- •3 Kids Playgrounds
- Kids pool
- Yoga room
- Golf simulator
- Sauna
- Lounge
- •Energy Efficiency "A"

1/6

Amenities Location

• Gym

Location: Asomatos

Region: Limassol

Coordinates: 34.638198374294 / 32.96057128227

Price: €230 000 + VAT

VAT for this property is €11,500 or €43,700. VAT usually is 19%. If it is your first purchase of property, you can have VAT reduced to 5% for the first 150sq.m. of the property.