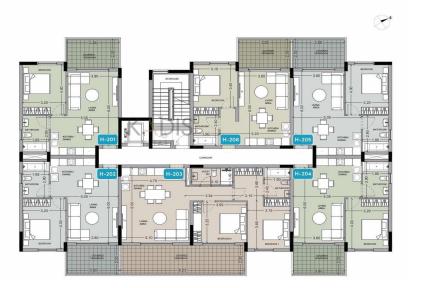

## 1 Bedroom Apartment for Sale in Asomatos, Limassol District

- •1 bedroom
- •1 W/C
- •Internal Area 54.6m2
- Covered Verandas 10m2
- •Communal Swimming Pools
- •4 Internal Gyms
- •3 Kids Playgrounds
- Kids pool
- Yoga room
- Golf simulator
- Sauna
- Lounge
- •Energy Efficiency "A"

| Property Info    |                      | Plot / Ar | ea Info | Additional info  |                  |
|------------------|----------------------|-----------|---------|------------------|------------------|
|                  | 55<br>All rooms, Yes |           |         | Reference Number | 10204            |
| Covered Area     |                      | Pool      | Yes     | Property type    | Apartment        |
| Air Conditioning |                      |           |         | Condition        | <b>Brand New</b> |
|                  |                      |           |         | Bathrooms        | 1                |