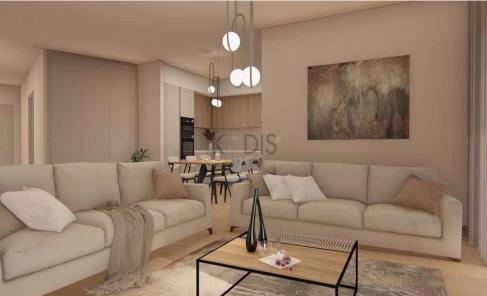

## 1 Bedroom Apartment for Sale in Asomatos, Limassol District

- •1 bedroom
- •1 W/C
- •Internal Area 54.6m2
- Covered Verandas 10m2
- •Communal Swimming Pools
- •4 Internal Gyms
- •3 Kids Playgrounds
- Kids pool
- Yoga room
- Golf simulator
- Sauna
- Lounge
- •Energy Efficiency "A"