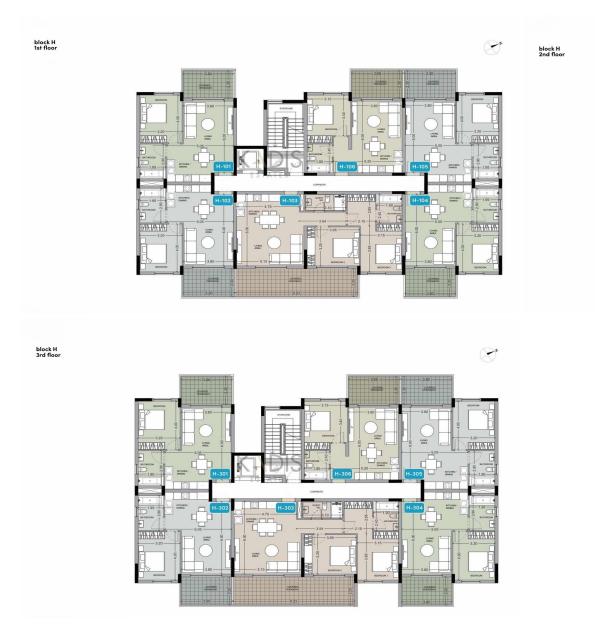

## 1 Bedroom Apartment for Sale in Asomatos, Limassol District

- •1 bedroom
- •1 W/C
- •Internal Area 54.6m2
- Covered Verandas 10m2
- •Communal Swimming Pools
- •4 Internal Gyms
- •3 Kids Playgrounds
- Kids pool
- Yoga room
- Golf simulator
- Sauna
- Lounge
- •Energy Efficiency "A"

| Property Info    |                      | Plot / Ar | ea Info | Additional info  |                  |
|------------------|----------------------|-----------|---------|------------------|------------------|
|                  | 55<br>All rooms, Yes |           |         | Reference Number | 10204            |
| Covered Area     |                      | Pool      | Yes     | Property type    | Apartment        |
| Air Conditioning |                      |           |         | Condition        | <b>Brand New</b> |
|                  |                      |           |         | Bathrooms        | 1                |