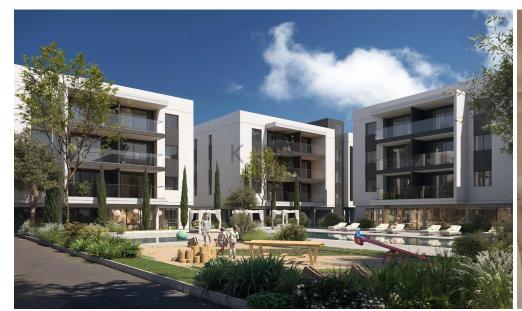

## 1 Bedroom Apartment for Sale in Asomatos, Limassol District

- •1 bedroom
- •1 W/C
- •Internal Area 54.6m2
- Covered Verandas 10m2
- •Communal Swimming Pools
- •4 Internal Gyms
- •3 Kids Playgrounds
- Kids pool
- Yoga room
- Golf simulator
- Sauna
- Lounge
- •Energy Efficiency "A"

1/6

Amenities Location

• Gym

Location: Asomatos

Region: Limassol

Coordinates: 34.638198374294 / 32.96057128227

Price: €230 000 + VAT

VAT for this property is €11,500 or €43,700. VAT usually is 19%. If it is your first purchase of property, you can have VAT reduced to 5% for the first 150sq.m. of the property.