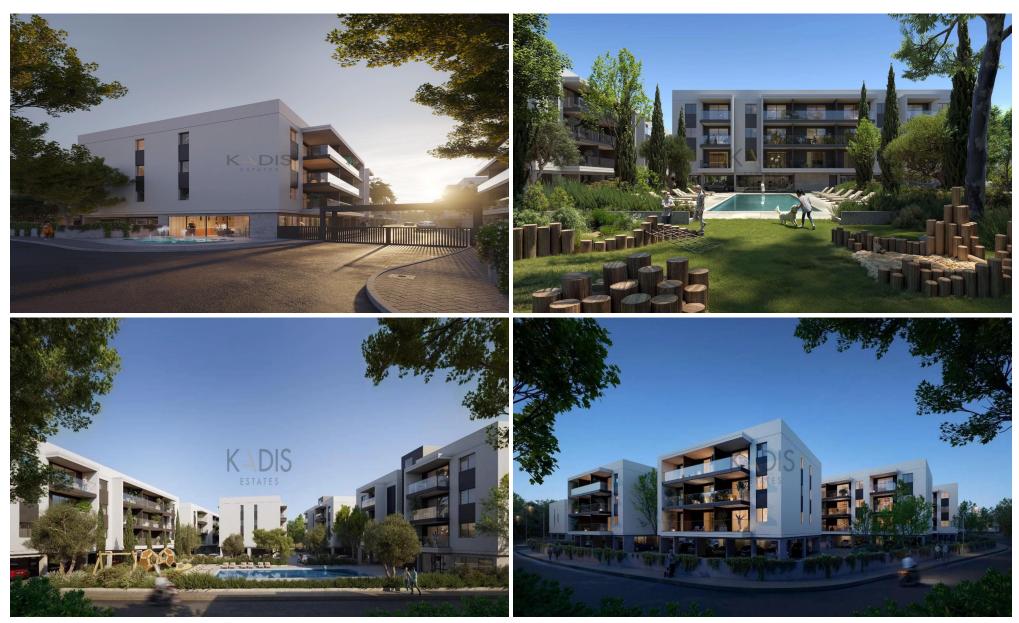

## 1 Bedroom Apartment for Sale in Asomatos, Limassol District

- •1 bedroom
- •1 W/C
- •Internal Area 54.6m2
- Covered Verandas 10m2
- •Communal Swimming Pools
- •4 Internal Gyms
- •3 Kids Playgrounds
- Kids pool
- Yoga room
- Golf simulator
- Sauna
- Lounge
- •Energy Efficiency "A"

1/6

Amenities Location

• Gym

Location: Asomatos

Region: Limassol

Coordinates: 34.638198374294 / 32.96057128227

Price: €230 000 + VAT

VAT for this property is €11,500 or €43,700. VAT usually is 19%. If it is your first purchase of property, you can have VAT reduced to 5% for the first 150sq.m. of the property.