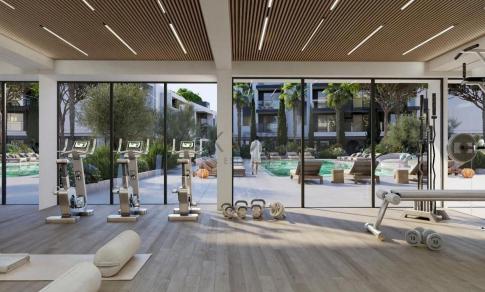

## 1 Bedroom Apartment for Sale in Asomatos, Limassol District

- •1 bedroom
- •1 W/C
- •Internal Area 54.6m2
- Covered Verandas 10m2
- •Communal Swimming Pools
- •4 Internal Gyms
- •3 Kids Playgrounds
- Kids pool
- Yoga room
- Golf simulator
- Sauna
- Lounge
- •Energy Efficiency "A"

1/6

Amenities Location

• Gym

Location: Asomatos

Region: Limassol

Coordinates: 34.638198374294 / 32.96057128227

Price: €230 000 + VAT

VAT for this property is €11,500 or €43,700. VAT usually is 19%. If it is your first purchase of property, you can have VAT reduced to 5% for the first 150sq.m. of the property.