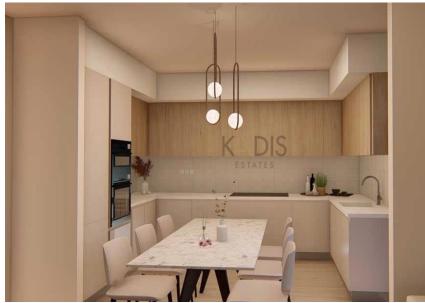

## 1 Bedroom Apartment for Sale in Asomatos, Limassol District

- •1 bedroom
- •1 W/C
- •Internal Area 54.6m2
- Covered Verandas 10m2
- •Communal Swimming Pools
- •4 Internal Gyms
- •3 Kids Playgrounds
- Kids pool
- Yoga room
- Golf simulator
- Sauna
- Lounge
- •Energy Efficiency "A"