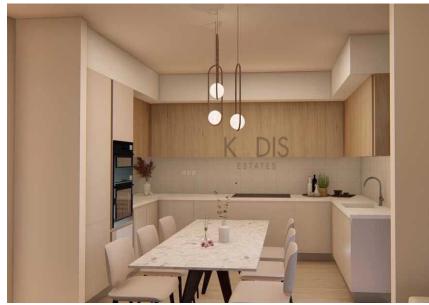

## 2 Bedroom Apartment for Sale in Asomatos, Limassol District

- •2 bedrooms
- •2 W/C
- •Internal Area 85m2
- Covered Verandas 23m2
- •Communal Swimming Pools
- •4 Internal Gyms
- •3 Kids Playgrounds
- Kids pool
- Yoga room
- Golf simulator
- Sauna
- Lounge
- •Energy Efficiency "A"

| Property Info    |                      | Plot / A | rea Info | Additional info  |                  |
|------------------|----------------------|----------|----------|------------------|------------------|
|                  |                      |          |          | Reference Number | 10205            |
| Covered Area     | 85<br>All rooms, Yes | Pool     | Yes      | Property type    | Apartment        |
| Air Conditioning |                      |          |          | Condition        | <b>Brand New</b> |
|                  |                      |          |          | Bathrooms        | 2                |