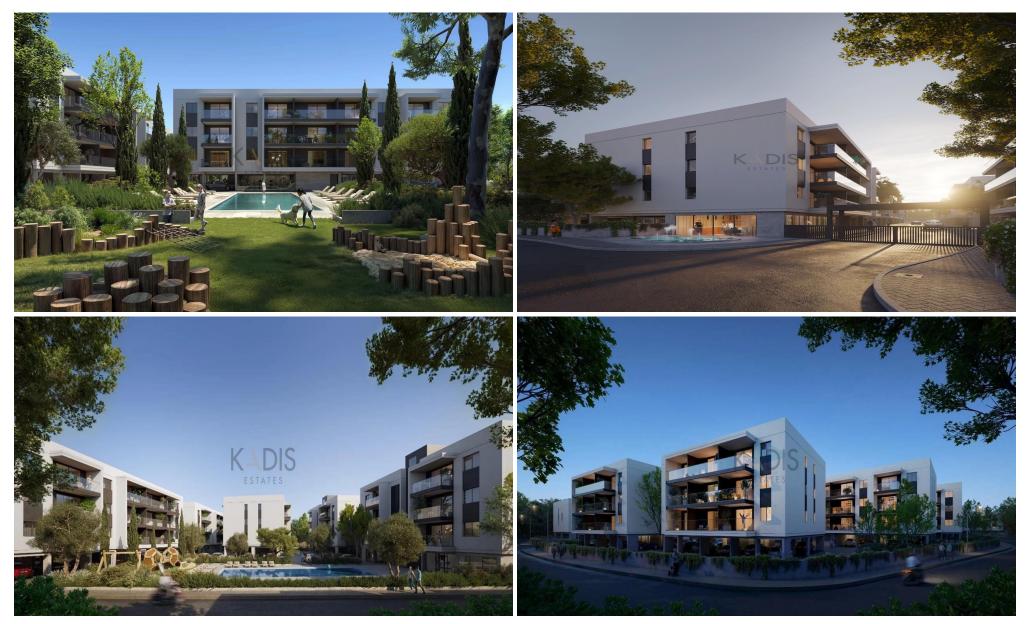

## 2 Bedroom Apartment for Sale in Asomatos, Limassol District

- •2 bedrooms
- •2 W/C
- •Internal Area 85m2
- Covered Verandas 23m2
- •Communal Swimming Pools
- •4 Internal Gyms
- •3 Kids Playgrounds
- Kids pool
- Yoga room
- Golf simulator
- Sauna
- Lounge
- •Energy Efficiency "A"