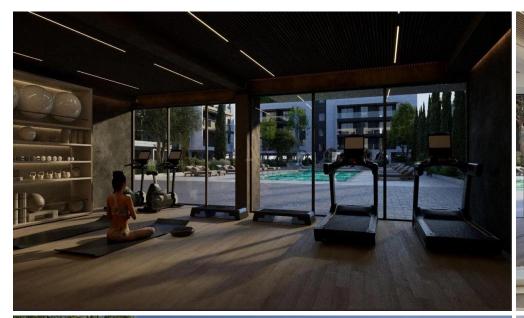

## 2 Bedroom Apartment for Sale in Asomatos, Limassol District

- •2 bedrooms
- •2 W/C
- •Internal Area 85m2
- Covered Verandas 23m2
- •Communal Swimming Pools
- •4 Internal Gyms
- •3 Kids Playgrounds
- Kids pool
- Yoga room
- Golf simulator
- Sauna
- Lounge
- •Energy Efficiency "A"

| Amenities | Location |
|-----------|----------|
| Amenities | Location |

• Gym

Location: Asomatos

Region: Limassol

Coordinates: **34.638198374294** / **32.96057128227** 

Price: €370 000 + VAT

VAT for this property is €18,500 or €70,300. VAT usually is 19%. If it is your first purchase of property, you can have VAT reduced to 5% for the first 150sq.m. of the property.