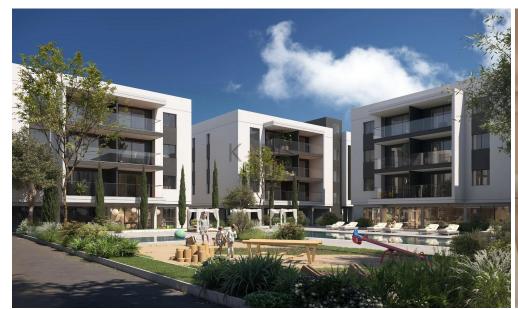

## 2 Bedroom Apartment for Sale in Asomatos, Limassol District

- •2 bedrooms
- •2 W/C
- •Internal Area 85m2
- Covered Verandas 23m2
- •Communal Swimming Pools
- •4 Internal Gyms
- •3 Kids Playgrounds
- Kids pool
- Yoga room
- Golf simulator
- Sauna
- Lounge
- •Energy Efficiency "A"