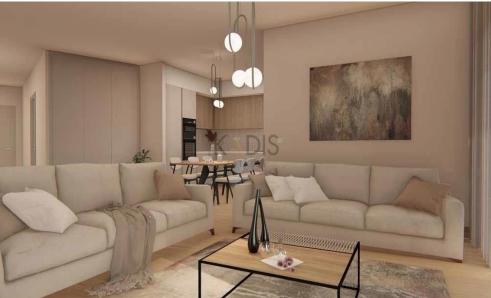

## 2 Bedroom Apartment for Sale in Asomatos, Limassol District

- •2 bedrooms
- •2 W/C
- •Internal Area 85m2
- Covered Verandas 23m2
- •Communal Swimming Pools
- •4 Internal Gyms
- •3 Kids Playgrounds
- Kids pool
- Yoga room
- Golf simulator
- Sauna
- Lounge
- •Energy Efficiency "A"