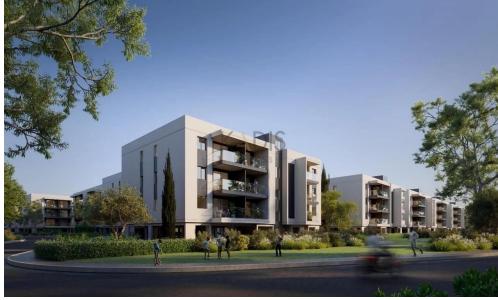

## 2 Bedroom Apartment for Sale in Asomatos, Limassol District

- •2 bedrooms
- •2 W/C
- •Internal Area 85m2
- Covered Verandas 23m2
- •Communal Swimming Pools
- •4 Internal Gyms
- •3 Kids Playgrounds
- Kids pool
- Yoga room
- Golf simulator
- Sauna
- Lounge
- •Energy Efficiency "A"

| Amenities | Location |
|-----------|----------|
| Amenities | Location |

• Gym

Location: Asomatos

Region: Limassol

Coordinates: **34.638198374294** / **32.96057128227** 

Price: €370 000 + VAT

VAT for this property is €18,500 or €70,300. VAT usually is 19%. If it is your first purchase of property, you can have VAT reduced to 5% for the first 150sq.m. of the property.