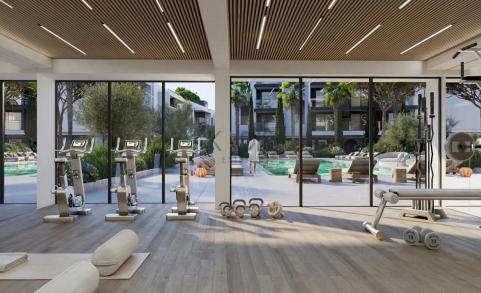

## 2 Bedroom Apartment for Sale in Asomatos, Limassol District

- •2 bedrooms
- •2 W/C
- •Internal Area 85m2
- Covered Verandas 23m2
- •Communal Swimming Pools
- •4 Internal Gyms
- •3 Kids Playgrounds
- Kids pool
- Yoga room
- Golf simulator
- Sauna
- Lounge
- •Energy Efficiency "A"

| Amenities | Location |
|-----------|----------|
| Amenities | Location |

• Gym

Location: Asomatos

Region: Limassol

Coordinates: **34.638198374294** / **32.96057128227** 

Price: €370 000 + VAT

VAT for this property is €18,500 or €70,300. VAT usually is 19%. If it is your first purchase of property, you can have VAT reduced to 5% for the first 150sq.m. of the property.