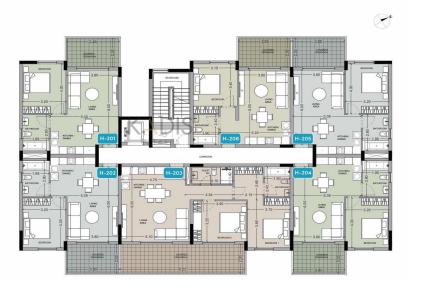

## 2 Bedroom Apartment for Sale in Asomatos, Limassol District

- •2 bedrooms
- •2 W/C
- •Internal Area 85m2
- Covered Verandas 23m2
- •Communal Swimming Pools
- •4 Internal Gyms
- •3 Kids Playgrounds
- Kids pool
- Yoga room
- Golf simulator
- Sauna
- Lounge
- •Energy Efficiency "A"

| Property Info    |                      | Plot / A | rea Info | Additional info  |                  |
|------------------|----------------------|----------|----------|------------------|------------------|
|                  |                      |          |          | Reference Number | 10205            |
| Covered Area     | 85<br>All rooms, Yes | Pool     | Yes      | Property type    | Apartment        |
| Air Conditioning |                      |          |          | Condition        | <b>Brand New</b> |
|                  |                      |          |          | Bathrooms        | 2                |