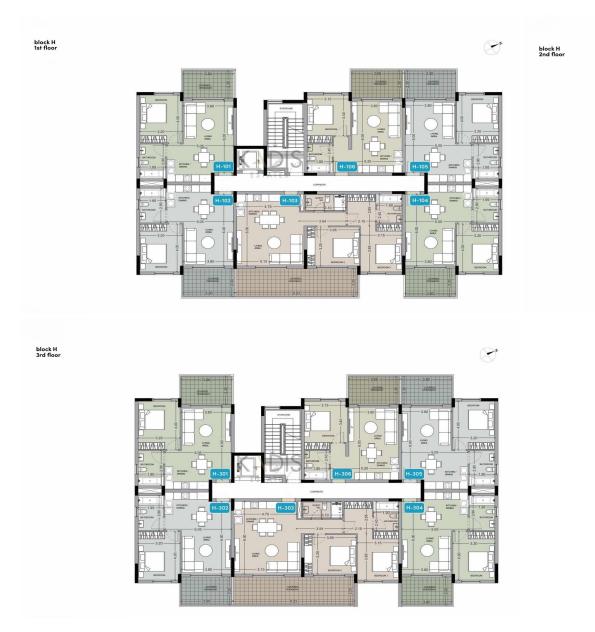

## 2 Bedroom Apartment for Sale in Asomatos, Limassol District

- •2 bedrooms
- •2 W/C
- •Internal Area 85m2
- Covered Verandas 23m2
- •Communal Swimming Pools
- •4 Internal Gyms
- •3 Kids Playgrounds
- Kids pool
- Yoga room
- Golf simulator
- Sauna
- Lounge
- •Energy Efficiency "A"

| Property Info    |                      | Plot / A | rea Info | Additional info  |                  |
|------------------|----------------------|----------|----------|------------------|------------------|
|                  |                      |          |          | Reference Number | 10205            |
| Covered Area     | 85<br>All rooms, Yes | Pool     | Yes      | Property type    | Apartment        |
| Air Conditioning |                      |          |          | Condition        | <b>Brand New</b> |
|                  |                      |          |          | Bathrooms        | 2                |