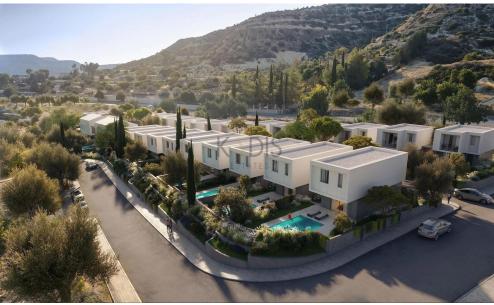

## 3 Bedroom House for Sale in Limassol District

- 3 bedrooms
- •3 W/C
- •Internal Area 142.9m2
- Covered Verandas 24.8m2
- Uncovered Verandas 17.6m2
- •Plot Area 517.9m2
- Gated Complex
- •Energy Efficiency "A"