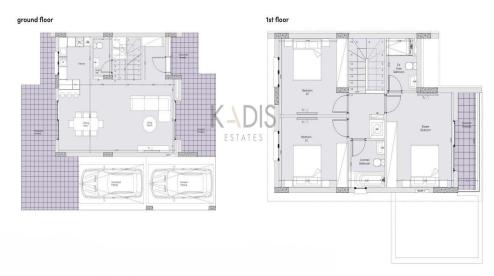

## 3 Bedroom House for Sale in Limassol District

- 3 bedrooms
- •3 W/C
- •Internal Area 142.9m2
- Covered Verandas 24.8m2
- Uncovered Verandas 17.6m2
- •Plot Area 517.9m2
- Gated Complex
- •Energy Efficiency "A"

| Pro | perty | Info |
|-----|-------|------|
|     |       |      |

Covered Area 143

Heating Central Heating, Yes

Air Conditioning

### Plot / Area Info

Plot area **518** 

Parking **Covered, Yes** 

#### **Additional info**

Reference Number 10211
Property type House

Condition Brand New

Bathrooms 3