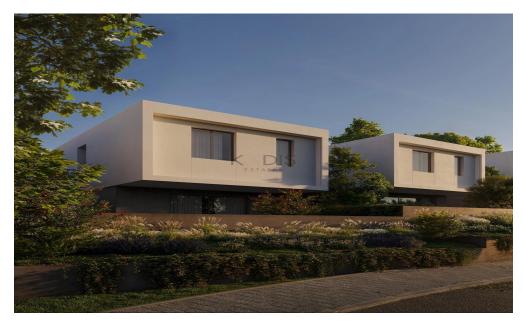

## 3 Bedroom House for Sale in Limassol District

- 3 bedrooms
- •3 W/C
- •Internal Area 142.9m2
- Covered Verandas 24.8m2
- Uncovered Verandas 17.6m2
- •Plot Area 517.9m2
- Gated Complex
- •Energy Efficiency "A"