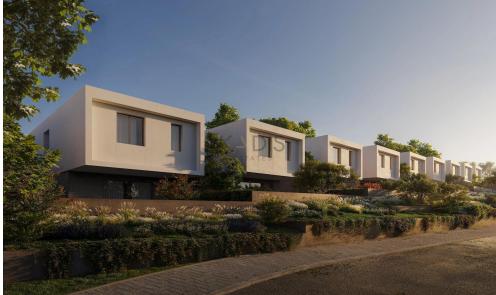

## 3 Bedroom House for Sale in Limassol District

- 3 bedrooms
- •3 W/C
- •Internal Area 142.9m2
- Covered Verandas 24.8m2
- Uncovered Verandas 17.6m2
- •Plot Area 517.9m2
- Gated Complex
- •Energy Efficiency "A"