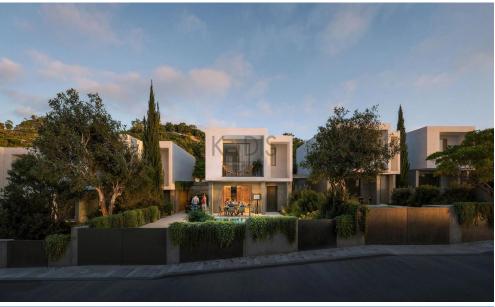

## 3 Bedroom House for Sale in Limassol District

- 3 bedrooms
- •3 W/C
- •Internal Area 142.9m2
- Covered Verandas 24.8m2
- Uncovered Verandas 17.6m2
- •Plot Area 517.9m2
- Gated Complex
- •Energy Efficiency "A"