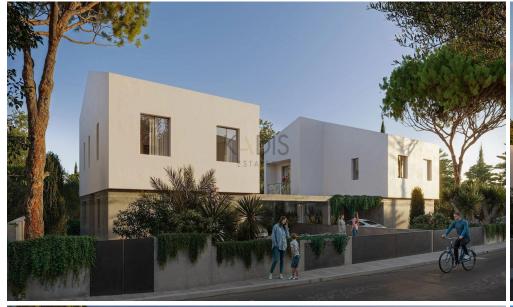

## 3 Bedroom House for Sale in Limassol District

- 3 bedrooms
- •3 W/C
- •Internal Area 142.9m2
- Covered Verandas 24.8m2
- Uncovered Verandas 17.6m2
- •Plot Area 517.9m2
- Gated Complex
- •Energy Efficiency "A"