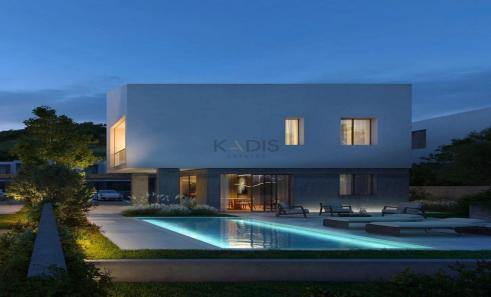

## 3 Bedroom House for Sale in Limassol District

- 3 bedrooms
- •3 W/C
- •Internal Area 142.9m2
- Covered Verandas 24.8m2
- Uncovered Verandas 17.6m2
- •Plot Area 517.9m2
- Gated Complex
- •Energy Efficiency "A"