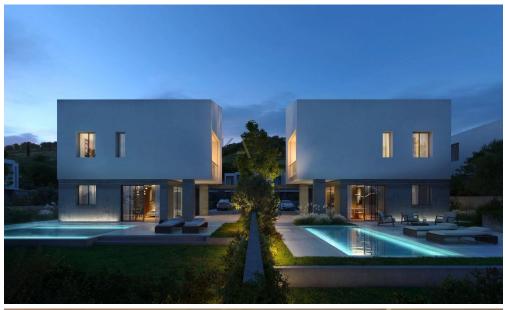

## 3 Bedroom House for Sale in Limassol District

- 3 bedrooms
- •3 W/C
- •Internal Area 142.9m2
- Covered Verandas 24.8m2
- Uncovered Verandas 17.6m2
- •Plot Area 517.9m2
- Gated Complex
- •Energy Efficiency "A"