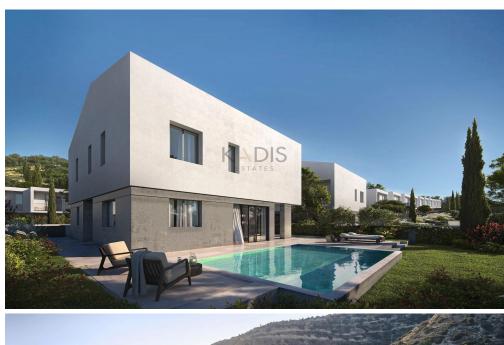

## 3 Bedroom House for Sale in Limassol District

- 3 bedrooms
- •3 W/C
- •Internal Area 142.9m2
- Covered Verandas 24.8m2
- Uncovered Verandas 17.6m2
- •Plot Area 517.9m2
- Gated Complex
- •Energy Efficiency "A"