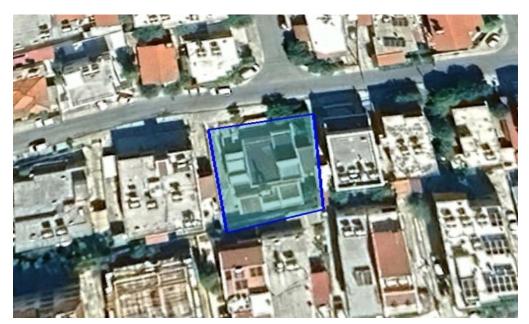

## 497m<sup>2</sup> Plot for Sale in Limassol - Mesa Geitonia

Reference ID: #SA36006Price details: €750,000Residential plot for sale in Mesa Geitonia, Limassol district. The property is ideally situated close to a plethora of amenities and services such as supermarkets, schools, shops, cafes etc. In addition, it has excellent access to the Limassol city center and the main city routes. It is an attractive location which designates an increased demand for residential properties due to its central location and accessibility. There is a house on the plot that can be demolished. Size: 497 sq.mPlanning zone: Kα4Density: 120% Coverage: 50% Floors: 3Maximum height: 13.5 mNo V.A.T.