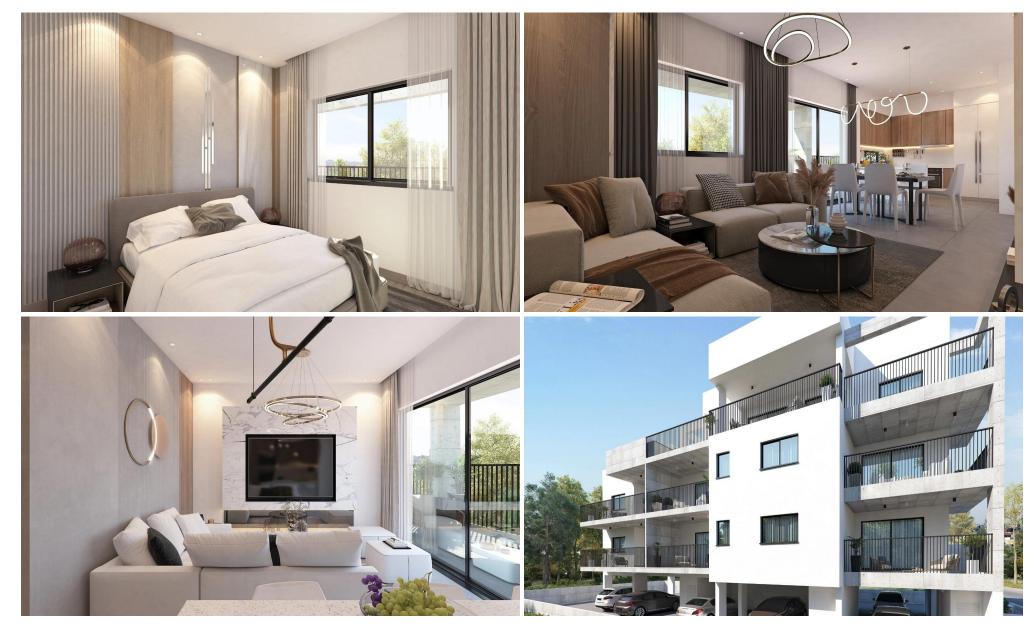

## 2 Bedroom Apartment for Sale in Limassol - Agios Athanasios

Reference ID: #SA36001Price details: €350,000 +VATA brand new development of a residential building which will be completed in December 2026 located in the area of Agios Athanasios in Limassol. 3-storey concrete frame structure, accommodating 7 apartments. A' Floor: Three one-bedroom apartments. B' Floor: Three one-bedroom apartments. C' Floor: One two-bedroom penthouse apartment. Provisions during construction: Airconditioning, electric heating, Electric car charger, mosquito nets, electric shutters in the bedroom areas. Every apartment has a covered parking space & storage room on the ground floor. Energy efficiency Class A'. Colors & shading: All aluminum materia...