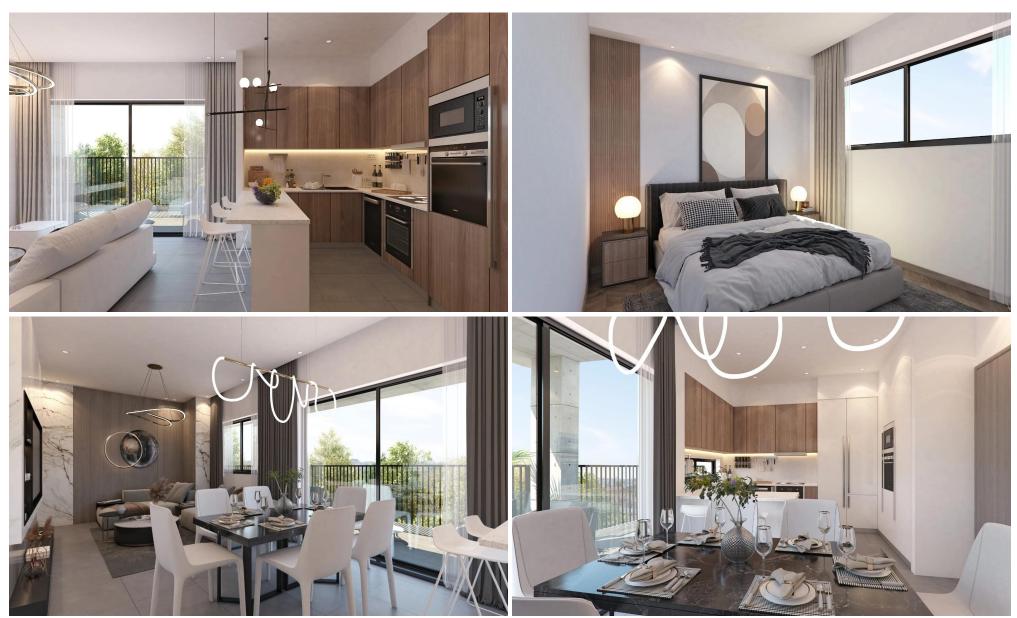

## 2 Bedroom Apartment for Sale in Limassol - Agios Athanasios

Reference ID: #SA36001Price details: €350,000 +VATA brand new development of a residential building which will be completed in December 2026 located in the area of Agios Athanasios in Limassol. 3-storey concrete frame structure, accommodating 7 apartments. A' Floor: Three one-bedroom apartments. B' Floor: Three one-bedroom apartments. C' Floor: One two-bedroom penthouse apartment. Provisions during construction: Airconditioning, electric heating, Electric car charger, mosquito nets, electric shutters in the bedroom areas. Every apartment has a covered parking space & storage room on the ground floor. Energy efficiency Class A'. Colors & shading: All aluminum materia...