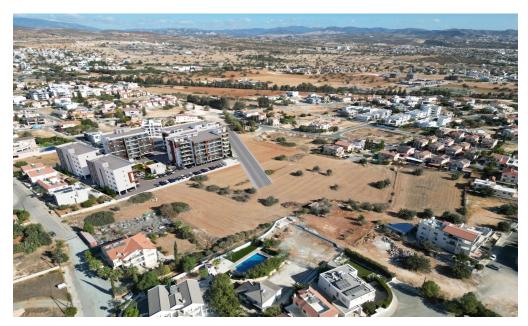

## 1 Bedroom Apartment for Sale in Ypsonas, Limassol District

Reference ID: #SA35996Price details: €135,000 +VATNew project consists of 5 blocks, located in Ypsonas area in a quiet neighborhood.Extremely close to all amenities including, shops, supermarkets, gym, bakeries, takeaway & restaurantsEasy access to Highways going to Limassol, Paphos, Larnaca and NicosiaClose to Bus Service 17 which goes into Limassol and Kolossi. Many other Bus routes easily accessible.Less than 10km to Limassol Marina, My Mall, and the new casino resort City of DreamsClose to Curium Beach & Ladies MileWalking distance to the Kindergarten & Primary Schools of Ypsonas, with Secondary Schools still close byProject embodies a blend of refined aesthetics and fun...

**Amenities Location** 

**Location:** Ypsonas Region: **Limassol** 

Coordinates: 34.689482943458 / 32.972403398899

**Price: €135 000 + VAT** 

VAT for this property is €6,750 or €25,650. VAT usually is 19%. If it is your first purchase of property, you can have VAT reduced to 5% for the first 150sq.m. of the property.