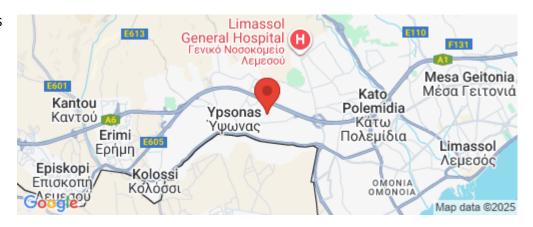

**Amenities Location** 

**Location:** Ypsonas Region: **Limassol** 

Coordinates: 34.689482943458 / 32.972403398899

**Price: €135 000 + VAT** 

VAT for this property is €6,750 or €25,650. VAT usually is 19%. If it is your first purchase of property, you can have VAT reduced to 5% for the first 150sq.m. of the property.