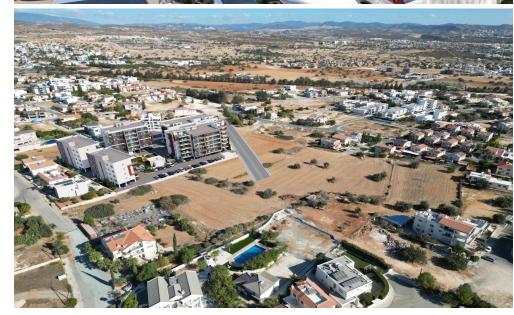

Amenities Location

**Location:** Ypsonas Region: **Limassol** 

Coordinates: **34.689410697958** / **32.972387976197** 

Price: €295 000 + VAT

VAT for this property is €14,750 or €56,050. VAT usually is 19%. If it is your first purchase of property, you can have VAT reduced to 5% for the first 150sq.m. of the property.