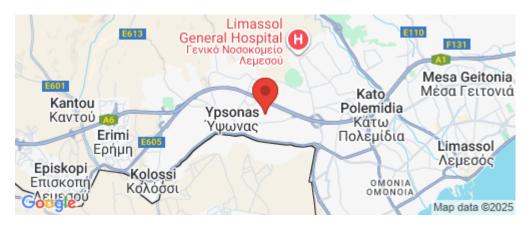

Amenities Location

**Location:** Ypsonas Region: **Limassol** 

Coordinates: **34.689410697958** / **32.972387976197** 

Price: €295 000 + VAT

VAT for this property is €14,750 or €56,050. VAT usually is 19%. If it is your first purchase of property, you can have VAT reduced to 5% for the first 150sq.m. of the property.