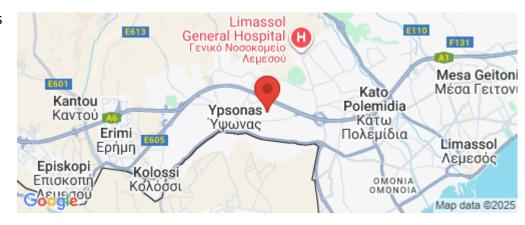

Amenities Location

**Location:** Ypsonas Region: **Limassol** 

Coordinates: 34.68937086211 / 32.971974916009

Price: €370 000 + VAT

VAT for this property is €18,500 or €70,300. VAT usually is 19%. If it is your first purchase of property, you can have VAT reduced to 5% for the first 150sq.m. of the property.