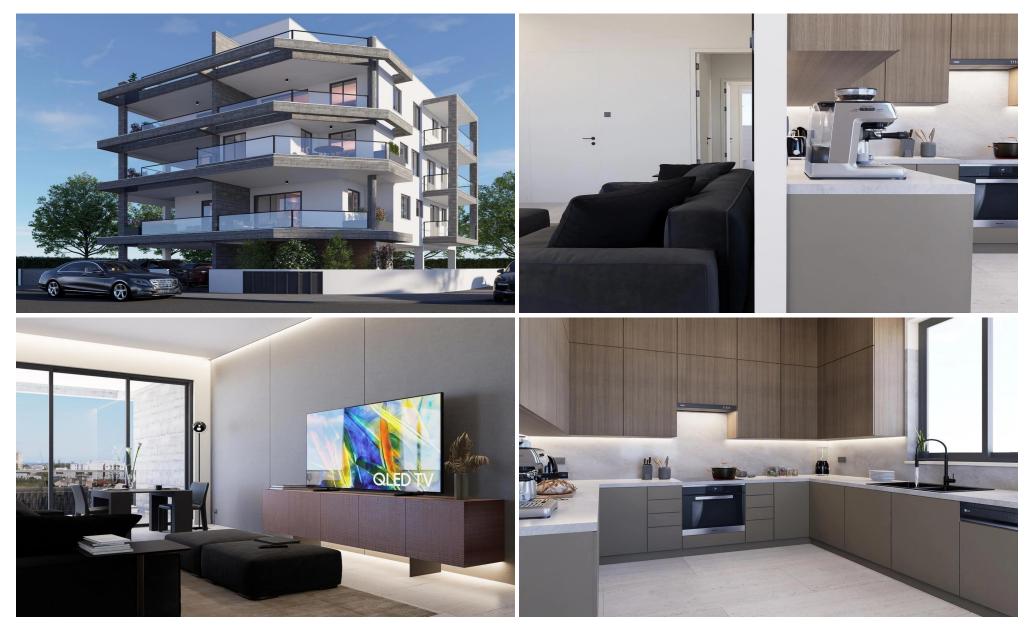

## 2 Bedroom Apartment for Sale in Limassol - Zakaki

Reference ID: #SA35984Price details: €395,000 +VATThis project is situated in the Zakaki area, close to the new Casino Resort. It's only a 5-minute walk to Cyprus' largest shopping mall and just 10 minutes on foot to the renowned Lady's Mile Beach.Constructed with top-tier standards, this remarkable development is designed to satisfy the needs of selective clients looking for premium properties in one of the island's most promising and in-demand areas. Furthermore, its proximity to Cyprus' largest golf center adds even more to its appeal.Available for sale two Penthouse apartments.Price: €376,000Covered area: 85 sq.mCovered veranda: 23.5 - 26 sq.mRo...