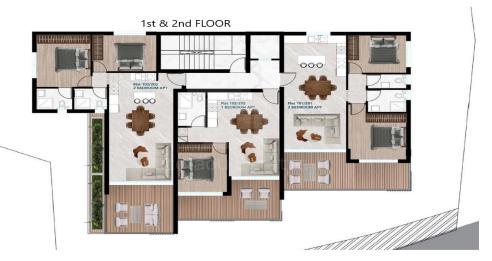

| Property Info            |    | Plot / Area Info                | Additional info    |   |
|--------------------------|----|---------------------------------|--------------------|---|
| Covered Area             | 76 | Reference Number <b>VL44600</b> |                    | ^ |
| Floor Number             | 1  |                                 |                    |   |
| Total Number of Floors 3 |    | . 3 31                          | •                  |   |
| <b>Energy Efficiency</b> | Α  |                                 | Bathrooms <b>2</b> |   |