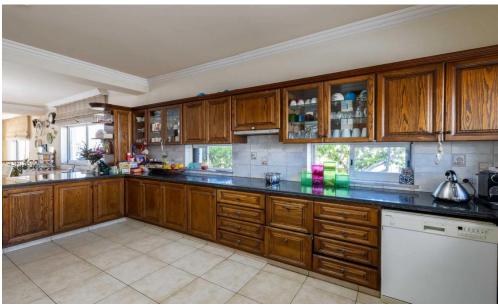

A grand entrance hall leads to two spacious living rooms and a modern kitchen with a dining and sitting area. The ground floor also features a guest bedroom with an en-suite bathroom and a separate W.C. Upstairs, there are four bedrooms, including a master suite with a private bath, a dedicated study, and three large covered verandas, seamlessly connecting indoor and outdoor spaces.