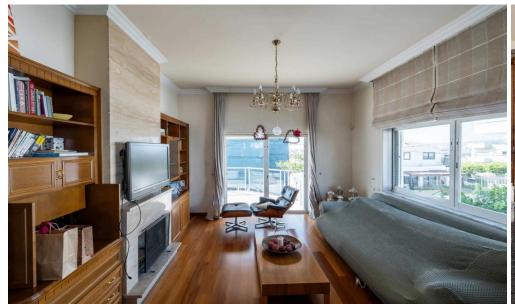

A grand entrance hall leads to two spacious living rooms and a modern kitchen with a dining and sitting area. The ground floor also features a guest bedroom with an en-suite bathroom and a separate W.C. Upstairs, there are four bedrooms, including a master suite with a private bath, a dedicated study, and three large covered verandas, seamlessly connecting indoor and outdoor spaces.