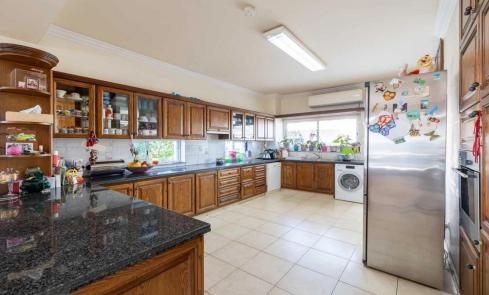

A grand entrance hall leads to two spacious living rooms and a modern kitchen with a dining and sitting area. The ground floor also features a guest bedroom with an en-suite bathroom and a separate W.C. Upstairs, there are four bedrooms, including a master suite with a private bath, a dedicated study, and three large covered verandas, seamlessly connecting indoor and outdoor spaces.