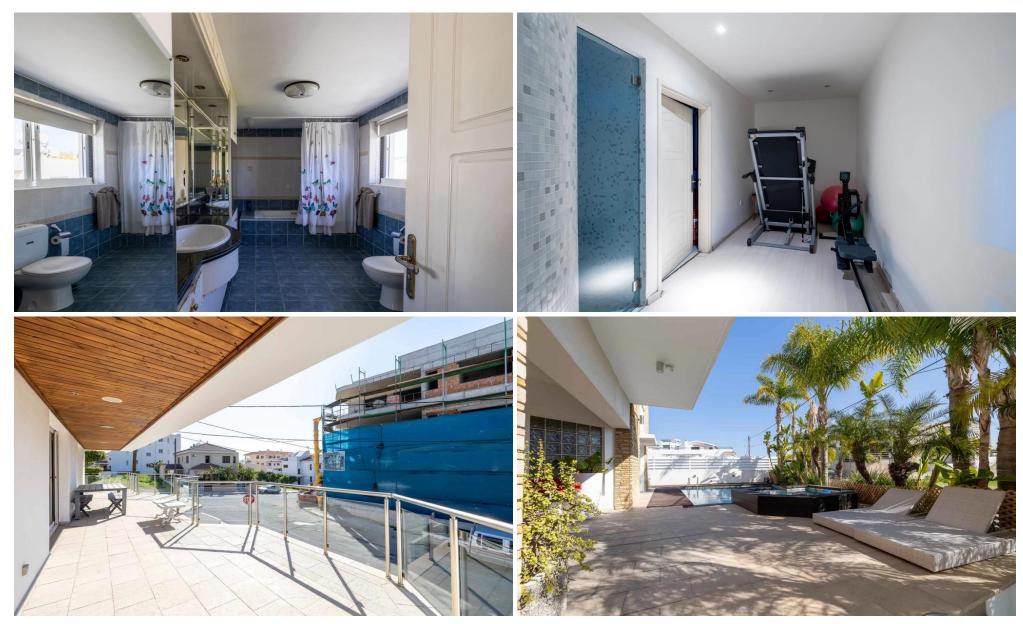

A grand entrance hall leads to two spacious living rooms and a modern kitchen with a dining and sitting area. The ground floor also features a guest bedroom with an en-suite bathroom and a separate W.C. Upstairs, there are four bedrooms, including a master suite with a private bath, a dedicated study, and three large covered verandas, seamlessly connecting indoor and outdoor spaces.

The versatile basement includes a separate bedroom, a living are...

| Property Info |     | Plot / Area Info |     | Additional info  |        |
|---------------|-----|------------------|-----|------------------|--------|
|               |     |                  |     | Reference Number | p54900 |
| Covered Area  | 616 | Plot area        | 582 | Property type    | House  |
|               |     |                  |     | Bathrooms        | 4      |