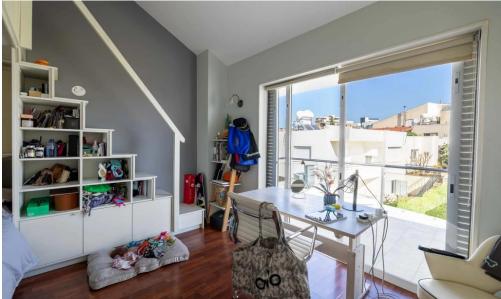

A grand entrance hall leads to two spacious living rooms and a modern kitchen with a dining and sitting area. The ground floor also features a guest bedroom with an en-suite bathroom and a separate W.C. Upstairs, there are four bedrooms, including a master suite with a private bath, a dedicated study, and three large covered verandas, seamlessly connecting indoor and outdoor spaces.

The versatile basement includes a separate bedroom, a living are...

| Property Info |     | Plot / Area Info |     | Additional info  |        |
|---------------|-----|------------------|-----|------------------|--------|
|               |     |                  |     | Reference Number | p54900 |
| Covered Area  | 616 | Plot area        | 582 | Property type    | House  |
|               |     |                  |     | Bathrooms        | 4      |