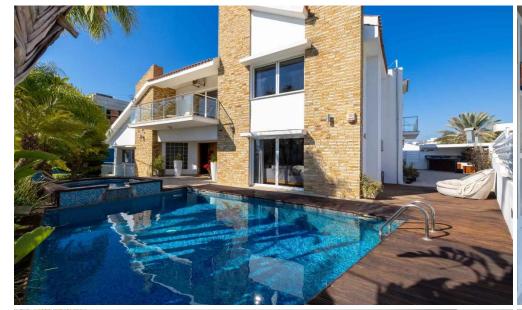

## 616m<sup>2</sup> House for Sale in Limassol - Kapsalos

Located in the prestigious Kapsalos area, this refined villa offers sophisticated design, comfort, and an exceptional location. Just minutes from cafés, restaurants, shops, and schools, it provides both privacy and urban convenience.

A grand entrance hall leads to two spacious living rooms and a modern kitchen with a dining and sitting area. The ground floor also features a guest bedroom with an en-suite bathroom and a separate W.C. Upstairs, there are four bedrooms, including a master suite with a private bath, a dedicated study, and three large covered verandas, seamlessly connecting indoor and outdoor spaces.