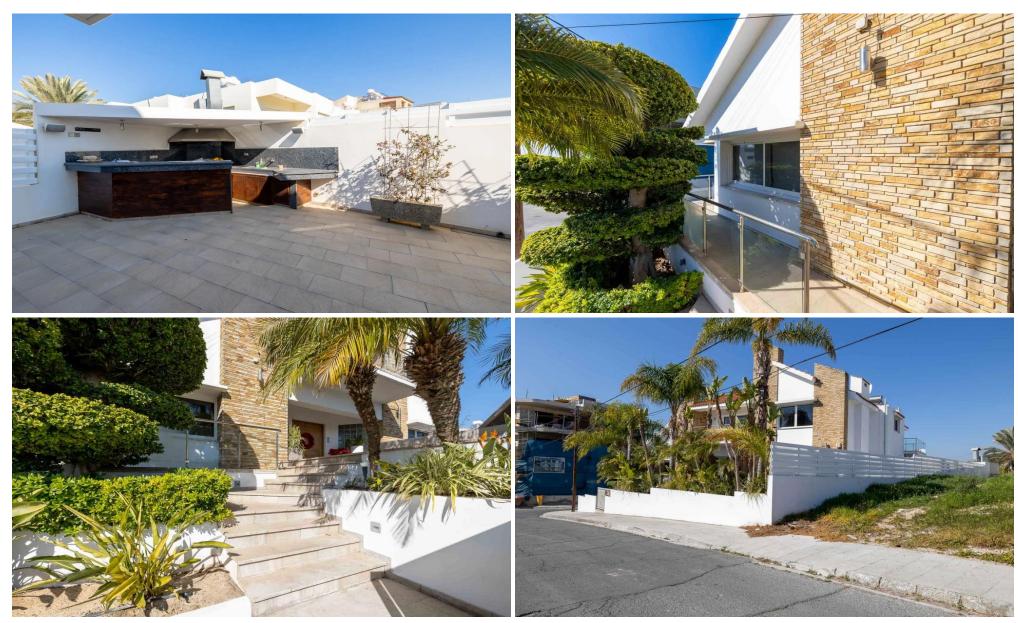

## 616m<sup>2</sup> House for Sale in Limassol - Kapsalos

Located in the prestigious Kapsalos area, this refined villa offers sophisticated design, comfort, and an exceptional location. Just minutes from cafés, restaurants, shops, and schools, it provides both privacy and urban convenience.

A grand entrance hall leads to two spacious living rooms and a modern kitchen with a dining and sitting area. The ground floor also features a guest bedroom with an en-suite bathroom and a separate W.C. Upstairs, there are four bedrooms, including a master suite with a private bath, a dedicated study, and three large covered verandas, seamlessly connecting indoor and outdoor spaces.