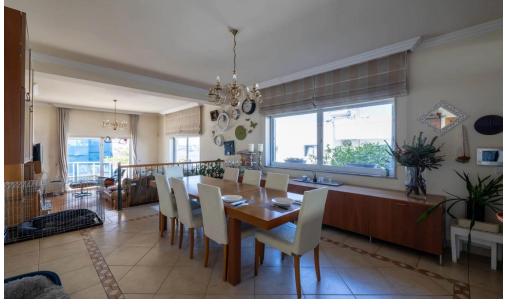

A grand entrance hall leads to two spacious living rooms and a modern kitchen with a dining and sitting area. The ground floor also features a guest bedroom with an en-suite bathroom and a separate W.C. Upstairs, there are four bedrooms, including a master suite with a private bath, a dedicated study, and three large covered verandas, seamlessly connecting indoor and outdoor spaces.