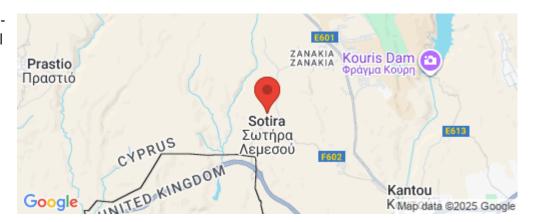

Amenities Location

**Location:** Sotira Region: **Limassol** 

Coordinates: **34.717** / **32.862** 

Price: €420 000 + VAT

VAT for this property is **€21,389** or **€79,800**. VAT usually is 19%. If it is your first purchase of property, you can have VAT reduced to 5% for the first 150sq.m. of the property.