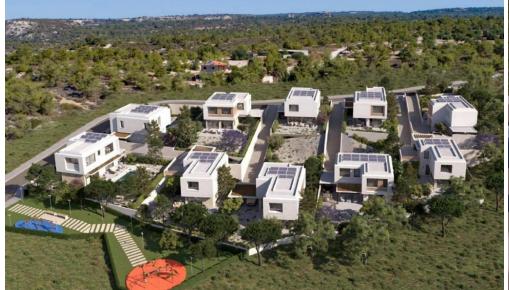

## 3 Bedroom House for Sale in Sotira, Limassol District

This exceptional residential development blends modern architecture, ecofriendly solutions, and expansive living spaces. Nestled in a serene natural setting, it offers tranquility alongside easy access to urban conveniences. Just 15 minutes from Limassol's city center and close to major transport links, this project is perfectly designed for both comfortable living and smart investment opportunities.

The development features ten elegantly designed villas, each crafted with a contemporary aesthetic that merges sophistication with functionality. With three spacious bedrooms, open-plan living areas, and floor-to-ceiling windows, the residences are bathed in natural light, creating a...