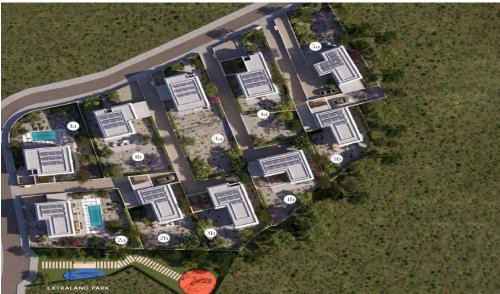

The development features ten elegantly designed villas, each crafted with a contemporary aesthetic that merges sophistication with functionality. With three spacious bedrooms, open-plan living areas, and floor-to-ceiling windows, the residences are bathed in natural light, creating a...