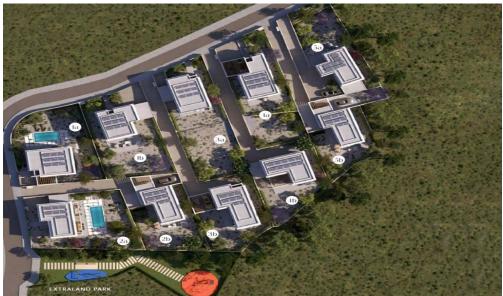

## 3 Bedroom House for Sale in Sotira, Limassol District

This exceptional residential development blends modern architecture, ecofriendly solutions, and expansive living spaces. Nestled in a serene natural setting, it offers tranquility alongside easy access to urban conveniences. Just 15 minutes from Limassol's city center and close to major transport links, this project is perfectly designed for both comfortable living and smart investment opportunities.

The development features ten elegantly designed villas, each crafted with a contemporary aesthetic that merges sophistication with functionality. With three spacious bedrooms, open-plan living areas, and floor-to-ceiling windows, the residences are bathed in natural light, creating a...