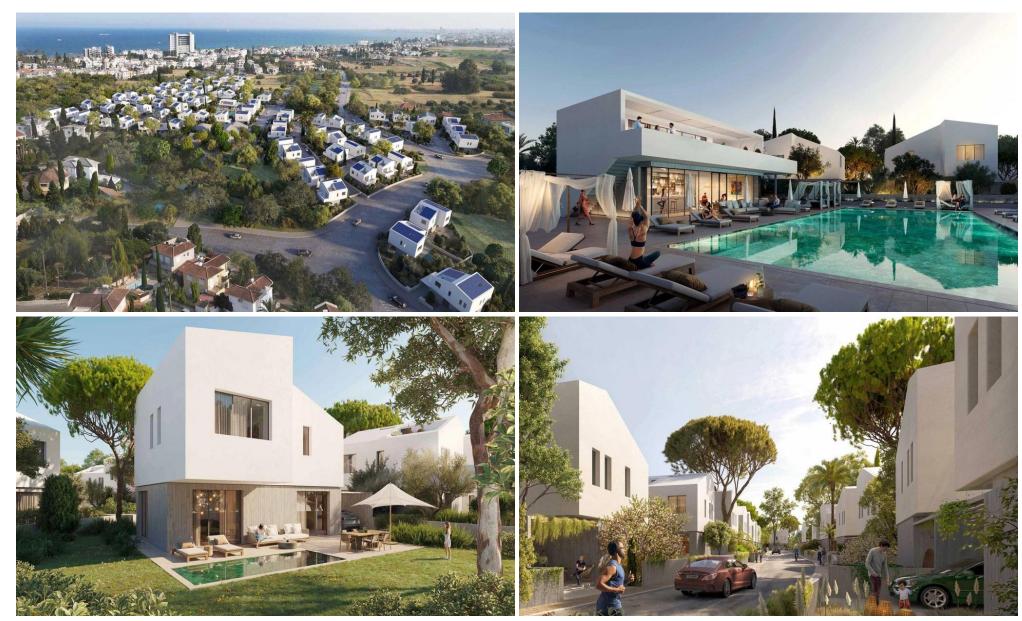

## 3 Bedroom House for Sale in Larnaca District

Nestled in the serene Oroklini area of Larnaca, this three bedroom modern villa offers unparalleled panoramic sea and city views that will take your breath away. Oroklini is a charming tourist destination, featuring outdoor lounge bars, upscale restaurants, elegant boutiques, and luxurious fivestar hotels.

This remarkable project presents a range of 3- and 4-bedroom villas, with common and private swimming pools, beautifully landscaped gardens, and captivating views of the natural surroundings and nearby endless beaches. With a total of 89 villas, this development sets the standard for premium living, exuding warm minimalist interiors and impressive indoor amenities designed for ye...