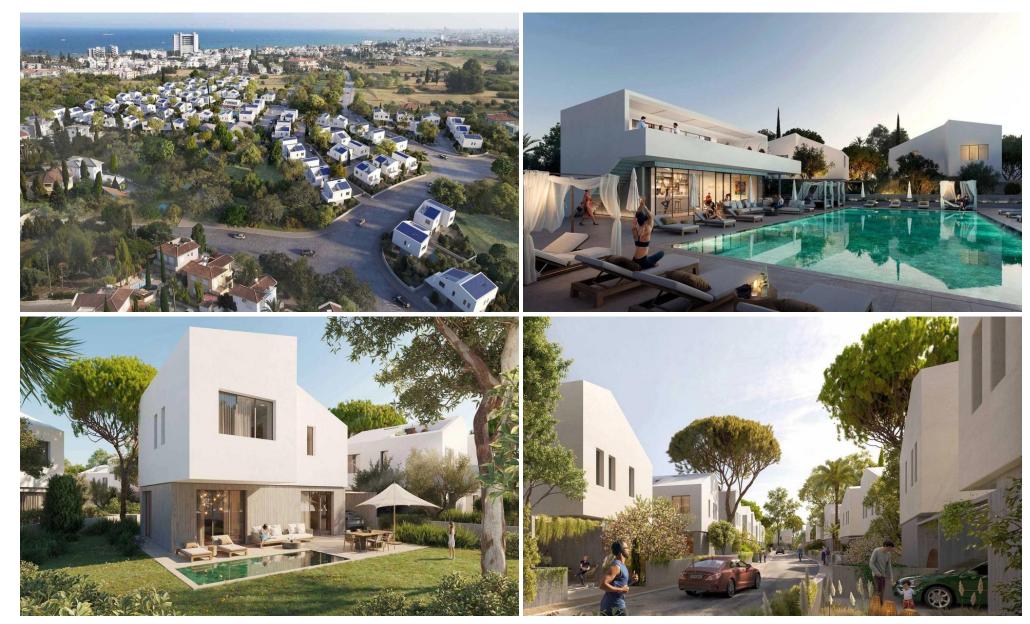

## 4 Bedroom House for Sale in Larnaca District

Nestled in the serene Oroklini area of Larnaca, a large gated community complex offers unparalleled panoramic sea and city views that will take your breath away. Oroklini is a charming tourist destination, featuring outdoor lounge bars, upscale restaurants, elegant boutiques, and luxurious five-star hotels.

This remarkable project presents a range of 3- and 4-bedroom villas, with common and private swimming pools, beautifully landscaped gardens, and captivating views of the natural surroundings and nearby endless beaches. With a total of 89 villas, this development sets the standard for premium living, exuding warm minimalist interiors and impressive indoor amenities designed for ye...