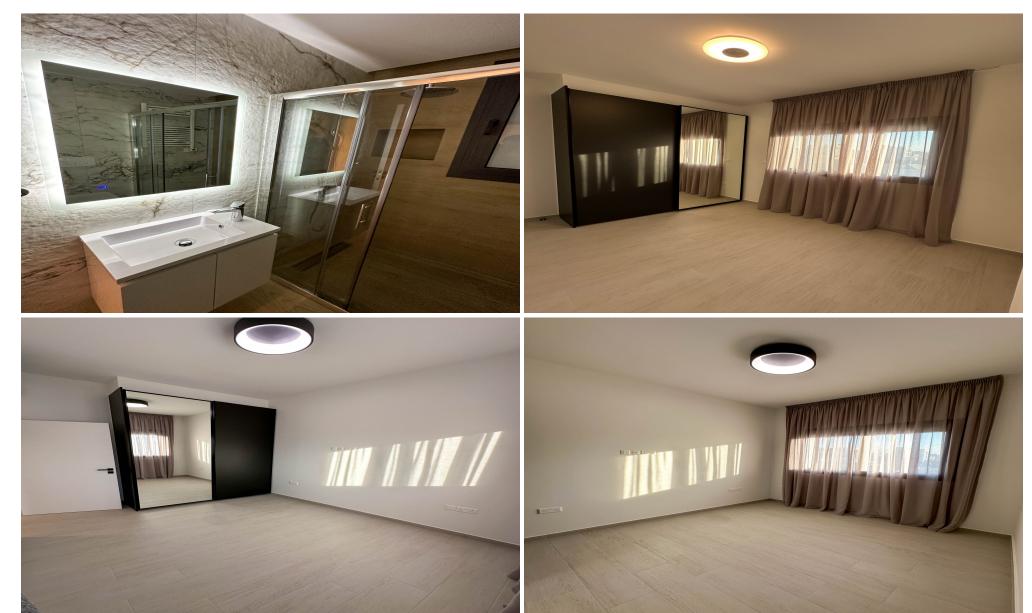

- ☐ Property Details:
  ☐ Floor: 2nd (Flat201)
- ☐ Bedrooms: 2 ☐ Bathrooms: 2
- ☐ Total Covered Area: 100 sq.m.
- ☐ Indoor Area: 80 sq.m.
- ☐Covered Verandas: 22.5 sq.m.
- ☐ Storage Room: Yes
- ☐ Key Features:
- ∏High-end materials for elegance and durability
- □Fully equipped with premium electrical appliances
- ☐Bright & airy with large windows and beautiful views facing south<...