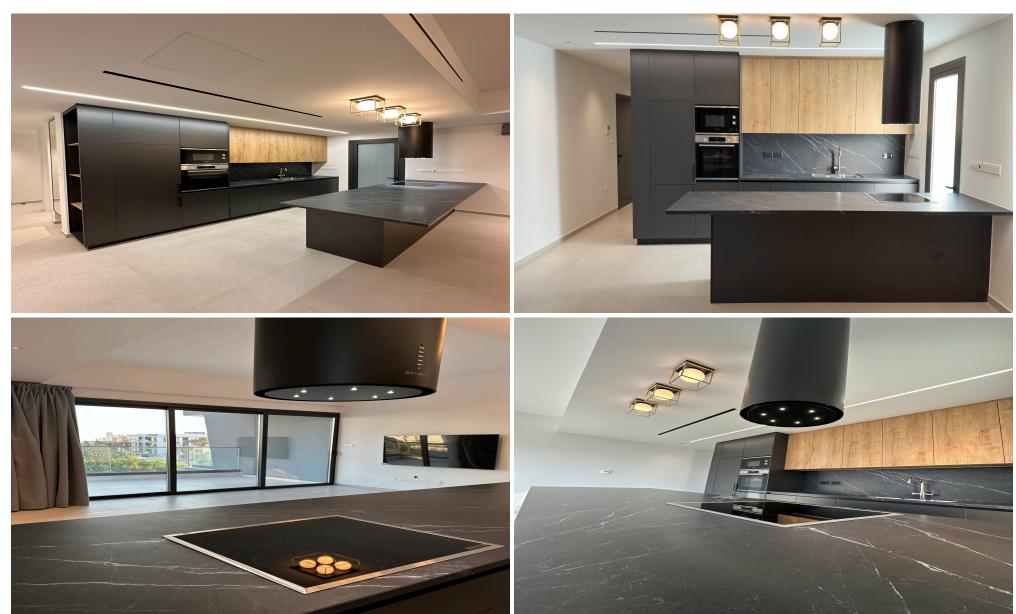

## 2 Bedroom Apartment for Sale in Limassol - Petrou kai Pavlou

Brand new 2-bedroom luxury flat, located in Brilante Residence, just a 10-minute walk from the city center.

An excellent choice for those seeking refined living or a prime investment with high ROI.

- ☐ Property Details:
  ☐ Floor: 2nd (Flat201)
- ☐ Bedrooms: 2 ☐ Bathrooms: 2
- ☐ Total Covered Area: 100 sq.m.
- ☐ Indoor Area: 80 sq.m.
- ☐Covered Verandas: 22.5 sq.m.
- ☐ Storage Room: Yes
- ☐ Key Features:
- ∏High-end materials for elegance and durability
- □Fully equipped with premium electrical appliances
- ☐Bright & airy with large windows and beautiful views facing south<...

- Air Conditioning
- Balcony
- Bike Parking
- Elevator
- Garden
- Guest WC
- Parking
- Storage room