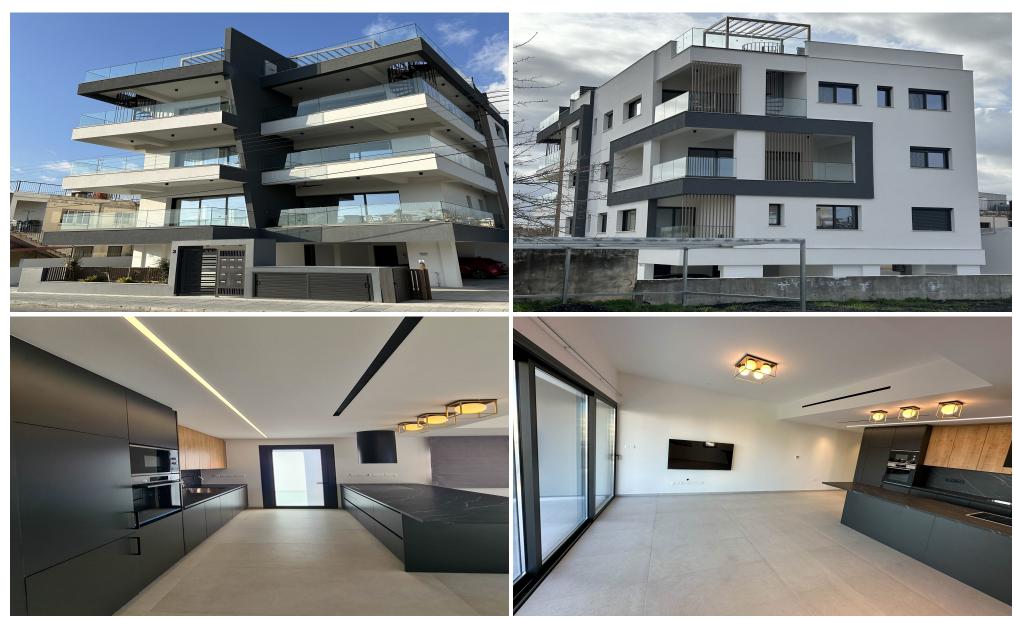

## 2 Bedroom Apartment for Sale in Limassol - Petrou kai Pavlou

Brand new 2-bedroom luxury flat, located in Brilante Residence, just a 10-minute walk from the city center.

An excellent choice for those seeking refined living or a prime investment with high ROI.

- ☐ Property Details:
  ☐ Floor: 2nd (Flat201)
- ☐ Bedrooms: 2 ☐ Bathrooms: 2
- ☐ Total Covered Area: 100 sq.m.
- ☐ Indoor Area: 80 sq.m.
- ☐Covered Verandas: 22.5 sq.m.
- ☐ Storage Room: Yes
- ☐ Key Features:
- ∏High-end materials for elegance and durability
- □Fully equipped with premium electrical appliances
- ☐Bright & airy with large windows and beautiful views facing south<...