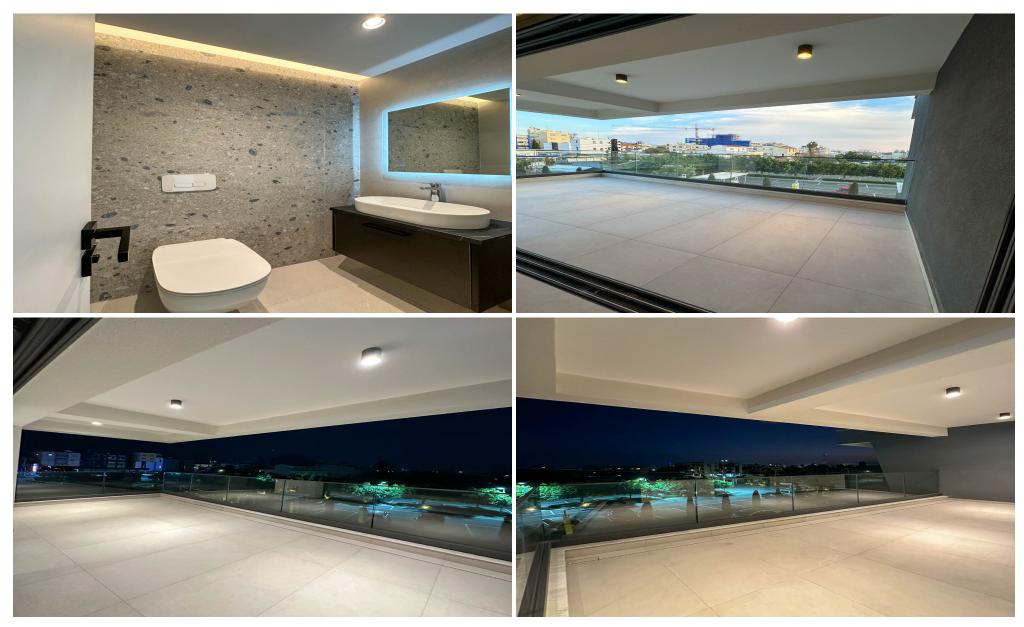

## 2 Bedroom Apartment for Sale in Limassol - Petrou kai Pavlou

Brand new 2-bedroom luxury flat, located in Brilante Residence, just a 10-minute walk from the city center.

An excellent choice for those seeking refined living or a prime investment with high ROI.

- ☐ Property Details:
  ☐ Floor: 2nd (Flat201)
- ☐ Bedrooms: 2 ☐ Bathrooms: 2
- ☐ Total Covered Area: 100 sq.m.
- ☐ Indoor Area: 80 sq.m.
- ☐Covered Verandas: 22.5 sq.m.
- ☐ Storage Room: Yes
- ☐ Key Features:
- ∏High-end materials for elegance and durability
- □Fully equipped with premium electrical appliances
- ☐Bright & airy with large windows and beautiful views facing south<...

| Property Info         |                | Plot / Area | Info         | Additional info   |                            |
|-----------------------|----------------|-------------|--------------|-------------------|----------------------------|
| Covered Area          | 100            |             |              | Droporty type     | Anartmant                  |
| Covered Veranda       | 22.5           |             |              | Property type     | Apartment                  |
| Uncovered Veranda     | 0              |             |              | Condition         | Brand New                  |
|                       | 2              | Dool        | Na           | Construction Year | 2025                       |
| Floor Number          | 2              | Pool        | No           | Bathrooms         | 2                          |
| Total Number of Floor | 'S <b>3</b>    | Parking     | Covered, Yes | View              | City view                  |
| Furnishing            | Unfurnished    |             |              |                   | •                          |
| Energy Efficiency     | A              |             |              | Complex           | Brilante                   |
|                       |                |             |              | Developer         | D. K. Exelixis Development |
| Air Conditioning      | All rooms, Yes |             |              | •                 |                            |