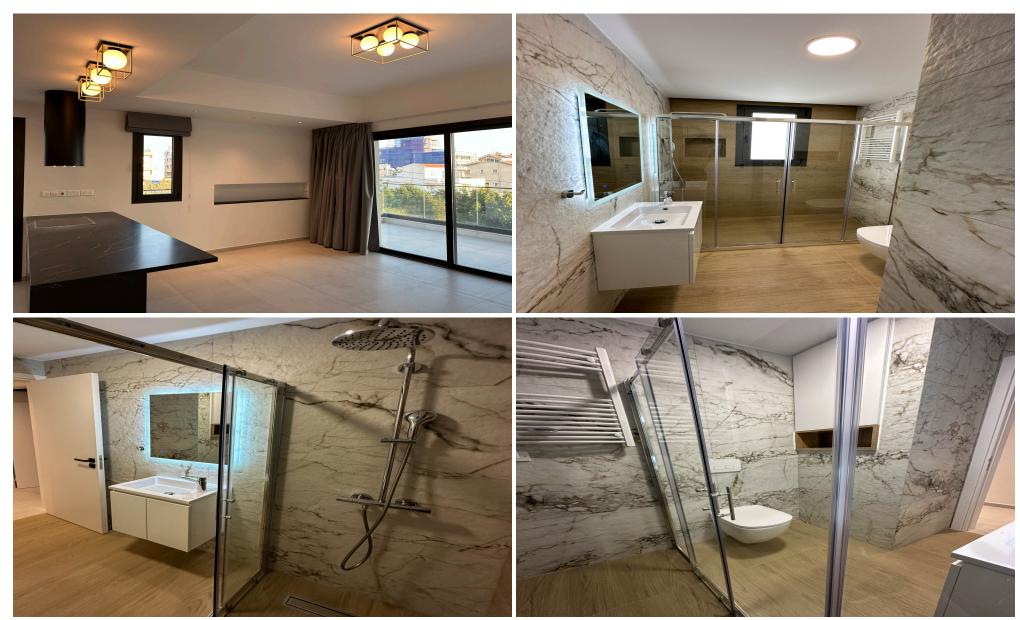

- ☐ Property Details:
  ☐ Floor: 2nd (Flat201)
- ☐ Bedrooms: 2 ☐ Bathrooms: 2
- ☐ Total Covered Area: 100 sq.m.
- ☐ Indoor Area: 80 sq.m.
- ☐Covered Verandas: 22.5 sq.m.
- ☐ Storage Room: Yes
- ☐ Key Features:
- ∏High-end materials for elegance and durability
- □Fully equipped with premium electrical appliances
- ☐Bright & airy with large windows and beautiful views facing south<...

- Air Conditioning
- Balcony
- Bike Parking
- Elevator
- Garden
- Guest WC
- Parking
- Storage room