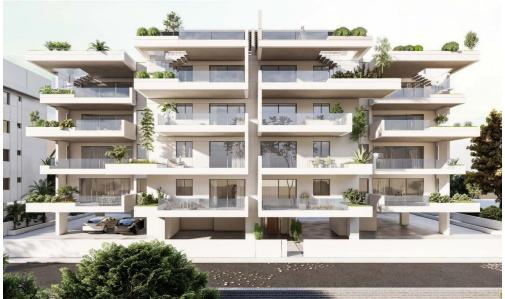

## 2 Bedroom Apartment for Sale in Larnaca District

A new project located in the nearest area to the New Marina in Larnaca. Its ideal choice for residence and investment. Key Features

1/5

Convenient access to city amenities
Experience a vibrant neighborhood situated with near proximity to the New Marina Larnaca
Moderm design
Covered parking and storage
5 min to the beach

AVAILABILITY
Apartment 4th floor

Internal area 76 sq.m. Covered verandas 14 sq.m. Roof garden 70 sq.m.

There are more apartments available in this project.

Completion date: End of 2026

| <b>Property</b> | Info  | Plot | / Area | Info  |
|-----------------|-------|------|--------|-------|
| FIODELLA        | 11110 | FIUL | / Alea | 11110 |