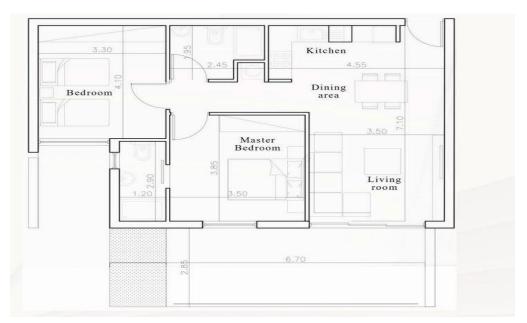

AVAILABILITY
Apartment 4th floor

Internal area 76 sq.m. Covered verandas 14 sq.m. Roof garden 70 sq.m.

There are more apartments available in this project.

Completion date: End of 2026

| <b>Property</b> | Info  | Plot | / Area | Info  |
|-----------------|-------|------|--------|-------|
| FIODELLA        | 11110 | FIUL | / Alea | 11110 |