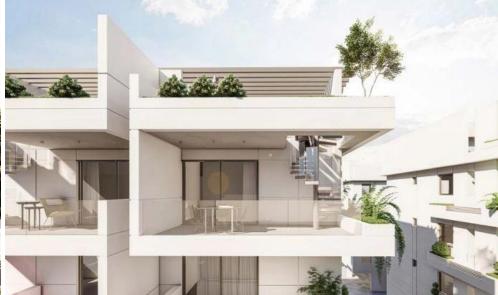

AVAILABILITY
Apartment 4th floor

Internal area 76 sq.m. Covered verandas 14 sq.m. Roof garden 70 sq.m.

There are more apartments available in this project.

Completion date: End of 2026

| <b>Property</b> | Info  | Plot | / Area | Info  |
|-----------------|-------|------|--------|-------|
| FIODELLA        | 11110 | FIUL | / Alea | 11110 |