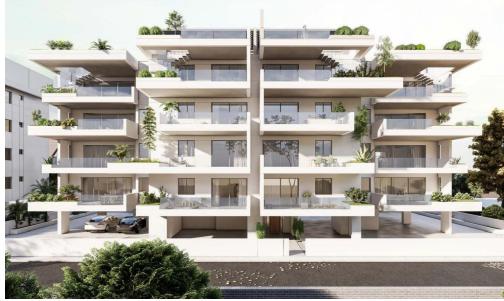

## 2 Bedroom Apartment for Sale in Larnaca District

A new project located in the nearest area to the New Marina in Larnaca. Its ideal choice for residence and investment. Key Features

Convenient access to city amenities
Experience a vibrant neighborhood situated with near proximity to the New Marina Larnaca
Moderm design
Covered parking and storage
5 min to the beach

AVAILABILITY
Apartment 4th floor

Internal area 76 sq.m. Covered verandas 16 sq.m. Roof garden 85 sq.m.

There are more apartments available in this project.

Completion date: End of 2026

| <b>Property</b> | Info  | Plot | / Area | Info  |
|-----------------|-------|------|--------|-------|
| FIODELLA        | 11110 | FIUL | / Alea | 11110 |