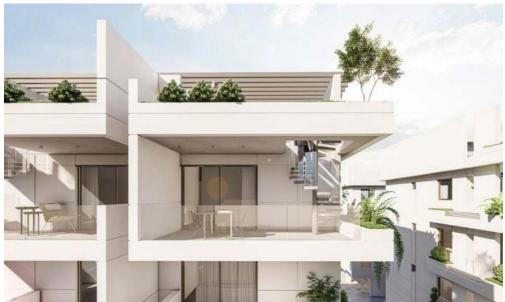

AVAILABILITY
Apartment 4th floor

Internal area 76 sq.m. Covered verandas 16 sq.m. Roof garden 85 sq.m.

There are more apartments available in this project.

Completion date: End of 2026

| <b>Property</b> | Info  | Plot | / Area | Info  |
|-----------------|-------|------|--------|-------|
| FIODELLA        | 11110 | FIUL | / Alea | 11110 |