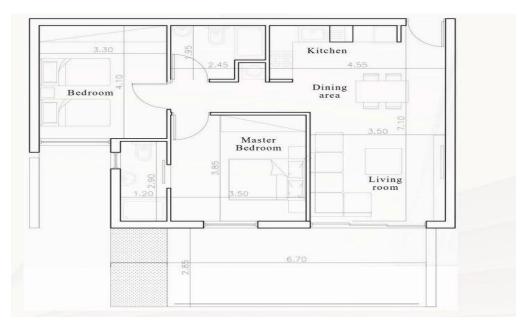

AVAILABILITY
Apartment 4th floor

Internal area 76 sq.m. Covered verandas 16 sq.m. Roof garden 85 sq.m.

There are more apartments available in this project.

Completion date: End of 2026

| <b>Property</b> | Info  | Plot | / Area | Info  |
|-----------------|-------|------|--------|-------|
| FIODELLA        | 11110 | FIUL | / Alea | 11110 |