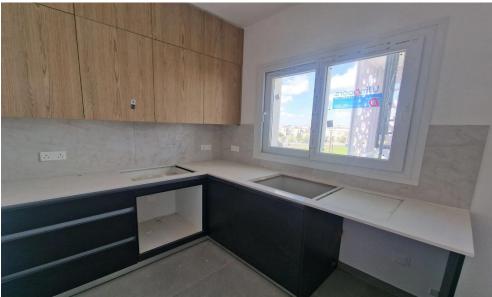

## 1 Bedroom Apartment for Sale in Livadia Larnakas, Larnaca District

For sale a penthouse with a spacious roof terrace of 46m2 and panoramic views in a new complex in the promising area of Livadia. The modern layout of the apartment includes a living room with an open-plan kitchen, a cozy bedroom and a large covered veranda of 25m2, which can later be converted into a second bedroom. High-quality finishing materials and sanitary ware from well-known European brands. Urban infrastructure – supermarkets, pastry shops, shops, pharmacies, banks, as well as the city center is a short drive away.