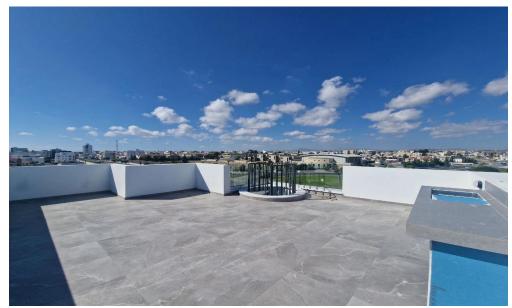

## 1 Bedroom Apartment for Sale in Livadia Larnakas, Larnaca District

For sale a penthouse with a spacious roof terrace of 46m2 and panoramic views in a new complex in the promising area of Livadia. The modern layout of the apartment includes a living room with an open-plan kitchen, a cozy bedroom and a large covered veranda of 25m2, which can later be converted into a second bedroom. High-quality finishing materials and sanitary ware from well-known European brands. Urban infrastructure – supermarkets, pastry shops, shops, pharmacies, banks, as well as the city center is a short drive away.