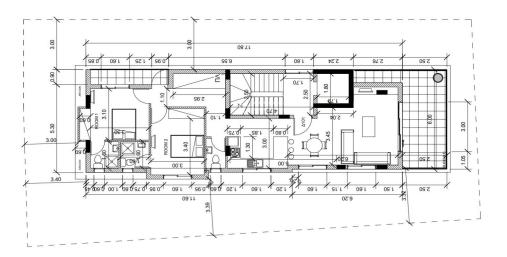

## **Price change history**

€255 000 on Feb 11, 2025

PLANS SECOND FLOOR

PLANS FIRST FLOOR