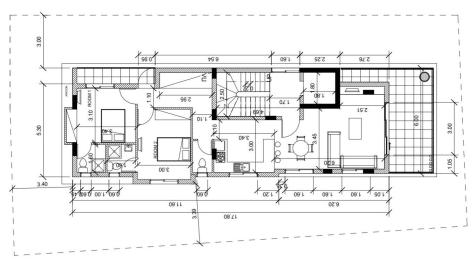

## **Price change history**

€255 000 on Feb 11, 2025

PLANS SECOND FLOOR

PLANS FIRST FLOOR