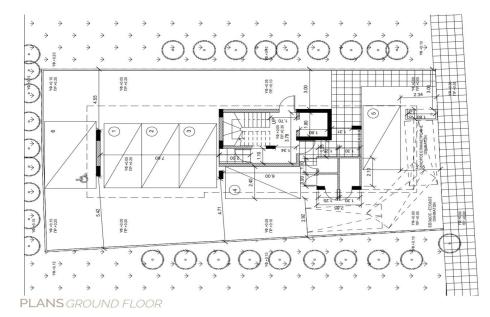

## 2 Bedroom Apartment for Sale in Larnaca - Sotiros

Luxury apartment for sale, occupying the entire floor, in a complex under construction in the prestigious area of Larnaca Drosia (Drosia) near the American Academy. The boutique complex consists of only 5 apartments. The modern layout offers a living room with an open plan kitchen, comfortable bedrooms with their own bathrooms and a guest bathroom. Photovoltaic panels provide the building with energy efficiency class A and allow you to significantly save electricity. The complex is being built using premium construction, finishing materials and sanitary ware. Shops, parks, public and private schools and kindergartens, pastry shops, pharmacies, banks and many other city amenities are with...