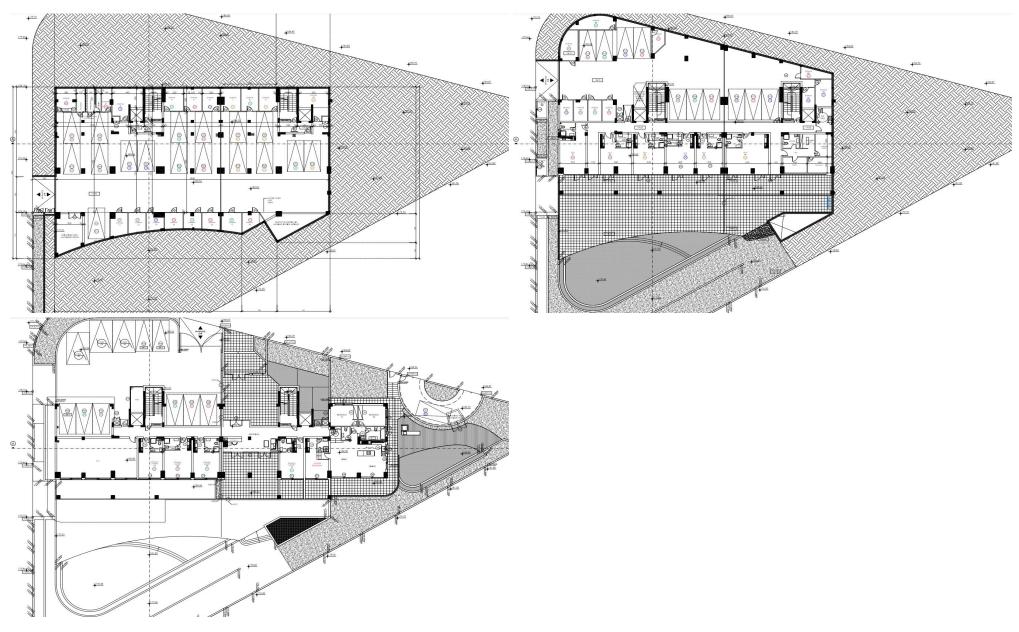

## 2 Bedroom Apartment for Sale in Limassol - Agia Fyla

The complex is an impressive seven-storey building comprising 26 apartments, 1 villa and 10 studios that buyers can add to their apartment. Among them are three luxury penthouses. The complex is located on a spacious territory and offers an exclusive private social area created for relaxation and a comfortable life in luxury. Residents will be able to enjoy a variety of amenities that will enhance their lifestyle and provide plenty of leisure and entertainment opportunities. Facilities and infrastructure: \* 24-hour concierge service\* Reception desk\* Indoor infinity pool with city and sea views\* Gym\* Spa area, sauna and hammam\* Jacuzzi and massage room\* Lobby area\* Private area for residents...