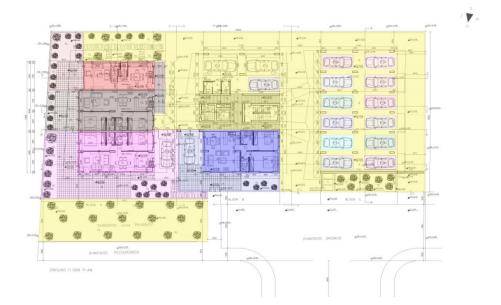

## 2 Bedroom Apartment for Sale in Dromolaxia, Larnaca District

New apartments for sale in a complex in the area of Dromolaxia, Larnaca. Just 1.5 km from Larnaca Airport and a five-minute drive from the center of Larnaca, 30 km from Nicosia and 40 km from Limassol and Ayia Napa. This complex of 15 apartments is divided into three blocks of five apartments each, has glazed balconies, state-of-the-art architecture and covered parking.