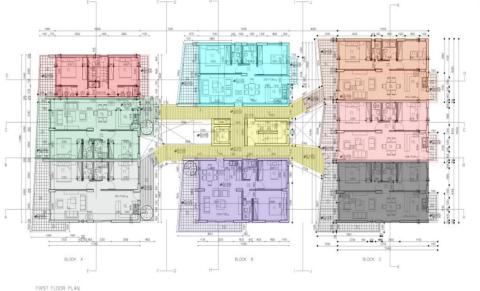

## 2 Bedroom Apartment for Sale in Dromolaxia, Larnaca District

New apartments for sale in a complex in the area of Dromolaxia, Larnaca. Just 1.5 km from Larnaca Airport and a five-minute drive from the center of Larnaca, 30 km from Nicosia and 40 km from Limassol and Ayia Napa. This complex of 15 apartments is divided into three blocks of five apartments each, has glazed balconies, state-of-the-art architecture and covered parking.