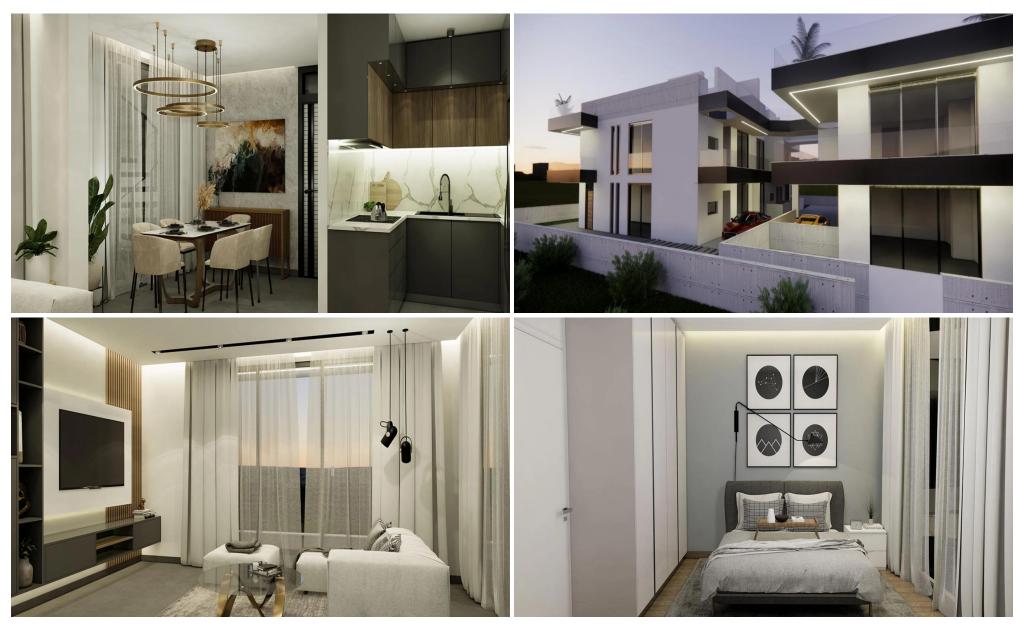

## 2 Bedroom Apartment for Sale in Dromolaxia, Larnaca District

New apartments for sale in a complex in the area of Dromolaxia, Larnaca. Just 1.5 km from Larnaca Airport and a five-minute drive from the center of Larnaca, 30 km from Nicosia and 40 km from Limassol and Ayia Napa. This complex of 15 apartments is divided into three blocks of five apartments each, has glazed balconies, state-of-the-art architecture and covered parking.