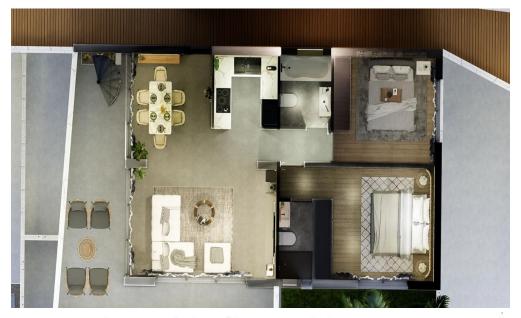

## 2 Bedroom Apartment for Sale in Dromolaxia, Larnaca District

New apartments for sale in a complex in the area of Dromolaxia, Larnaca. Just 1.5 km from Larnaca Airport and a five-minute drive from the center of Larnaca, 30 km from Nicosia and 40 km from Limassol and Ayia Napa. This complex of 15 apartments is divided into three blocks of five apartments each, has glazed balconies, state-of-the-art architecture and covered parking.

| Property Info     |                  | Plot / Area Info |              | Additional info  |                  |
|-------------------|------------------|------------------|--------------|------------------|------------------|
| Covered Area      | Covered Area 135 |                  |              | Reference Number | 127122           |
| Furnishing        | Unfurnished      | Parking          | Covered, Yes | Property type    | <b>Apartment</b> |
| Energy Efficiency | A                |                  |              | Condition        | <b>Brand New</b> |
| Air Conditioning  | No               |                  |              | Bathrooms        | 2                |