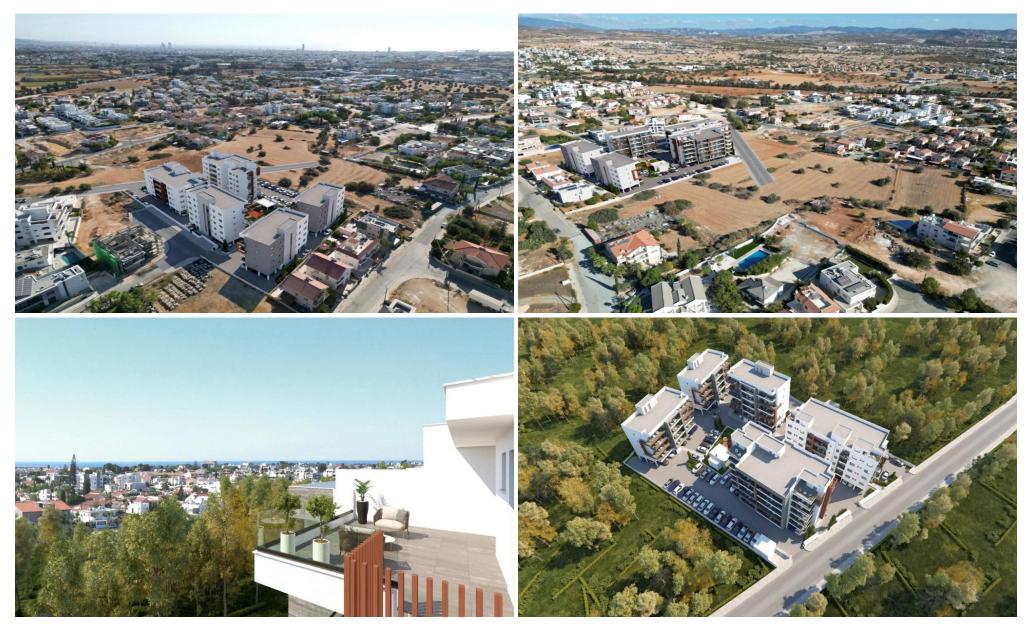

## for Sale in Ypsonas, Limassol District

This contemporary residential complex combines advanced construction technologies, ergonomic layouts, and a prime location. The project consists of five elegantly designed four- and five-story buildings, offering spacious, bright apartments crafted for comfort and functionality. Each residence is thoughtfully designed, featuring high-quality finishes. Living areas are adorned with ceramic flooring, while bedrooms offer the warmth of laminate surfaces. Large double-glazed windows ensure superior thermal and sound insulation, and generous terraces extend the living space, creating a perfect outdoor retreat. Modern elevators provide easy access to all floors, while a solar water heatin...

Amenities Location

**Location:** Ypsonas Region: **Limassol** 

Coordinates: **34.6815** / **32.9739** 

**Price: €135 000 + VAT** 

VAT for this property is €6,750 or €25,650. VAT usually is 19%. If it is your first purchase of property, you can have VAT reduced to 5% for the first 150sq.m. of the property.