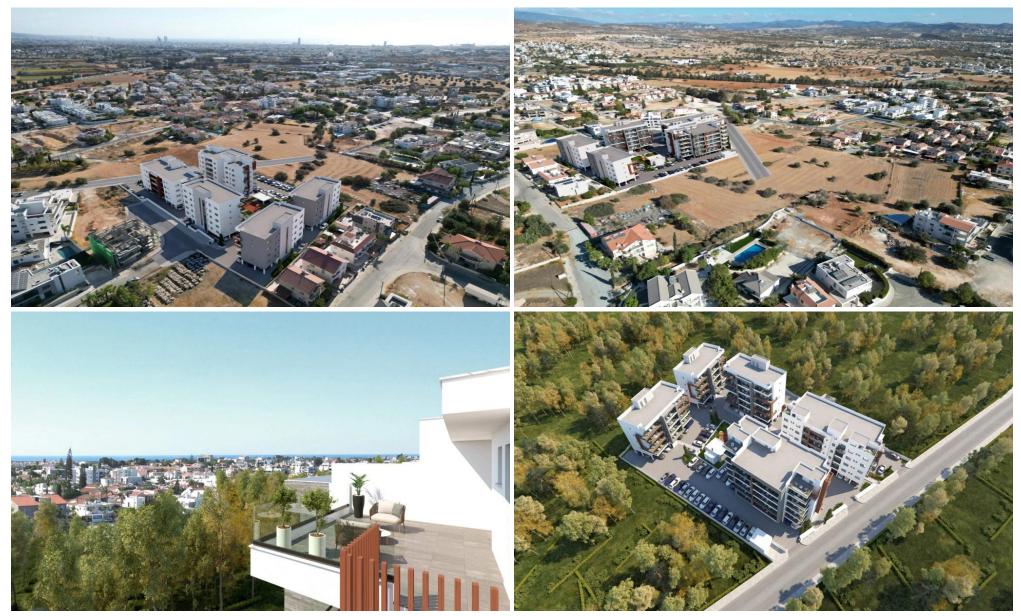

### for Sale in Ypsonas, Limassol District

This contemporary residential complex combines advanced construction technologies, ergonomic layouts, and a prime location. The project consists of five elegantly designed four- and five-story buildings, offering spacious, bright apartments crafted for comfort and functionality. Each residence is thoughtfully designed, featuring high-quality finishes. Living areas are adorned with ceramic flooring, while bedrooms offer the warmth of laminate surfaces. Large double-glazed windows ensure superior thermal and sound insulation, and generous terraces extend the living space, creating a perfect outdoor retreat. Modern elevators provide easy access to all floors, while a solar water heatin...

 Amenities
 Location

 Location: Ypsonas
 Region: Limassol

 Coordinates: 34.6815 / 32.9739