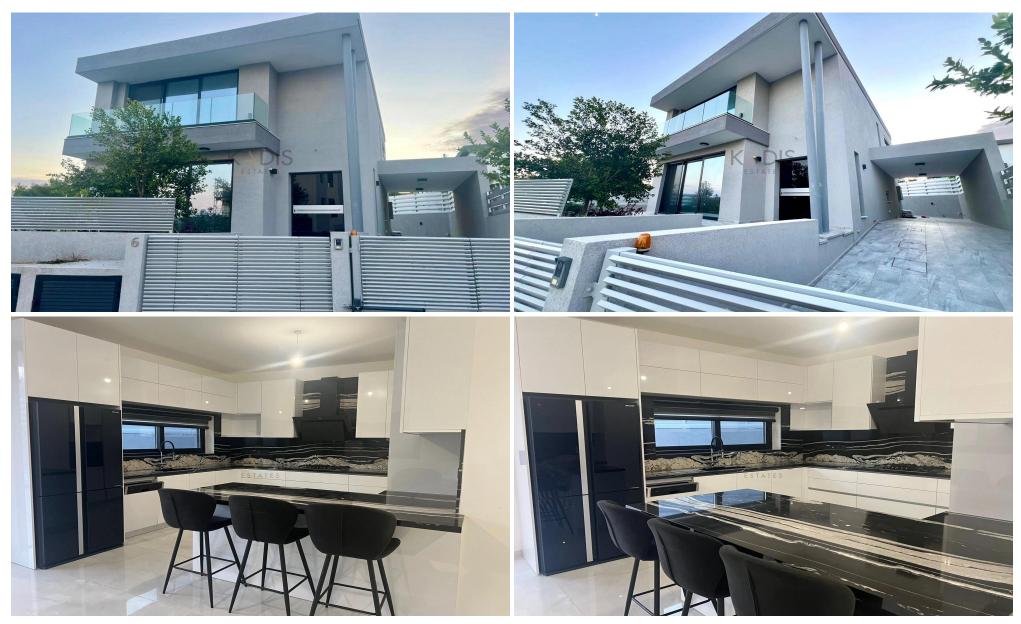

### 3 Bedroom House for Sale in Ypsonas, Limassol District

Stylish 3-bedroom detached house with a private swimming pool, located in a newly developed area of Ypsonas.

#### Key Features:

- 3 bedrooms
- 3 WCs (family bathroom & guest toilet)
- Internal area: 175 m<sup>2</sup>
- Plot size: 400 m<sup>2</sup>
- Master bedroom with en-suite & walk-in closet
- Electric shutters in all areas
- Fully air-conditioned
- Covered parking with electric gates
- Construction year: 2022
- Certificate of Final Approval