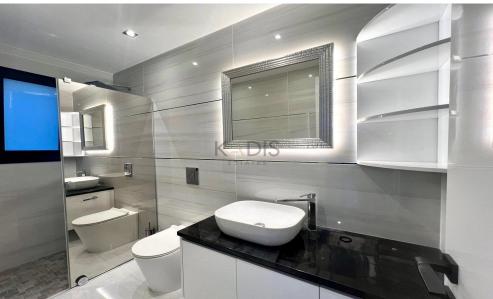

#### Key Features:

- 3 bedrooms
- 3 WCs (family bathroom & guest toilet)
- Internal area: 175 m<sup>2</sup>
- Plot size: 400 m<sup>2</sup>
- Master bedroom with en-suite & walk-in closet
- Electric shutters in all areas
- Fully air-conditioned
- Covered parking with electric gates
- Construction year: 2022
- Certificate of Final Approval

Guest WC

Location

**Location:** Ypsonas

Region: **Limassol** 

Coordinates: **34.68271** / **32.96878** 

Price: €760 000 + VAT

VAT for this property is €53,200 or €144,400. VAT usually is 19%. If it is your first purchase of property, you can have VAT reduced to 5% for the first 150sq.m. of the property.