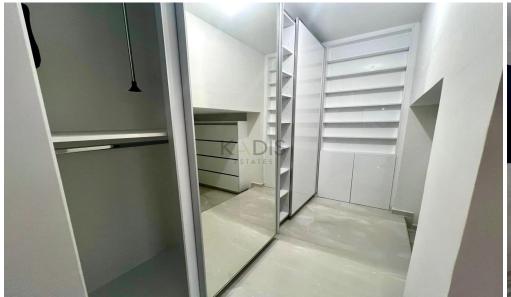

#### Key Features:

- 3 bedrooms
- 3 WCs (family bathroom & guest toilet)
- Internal area: 175 m<sup>2</sup>
- Plot size: 400 m<sup>2</sup>
- Master bedroom with en-suite & walk-in closet
- Electric shutters in all areas
- Fully air-conditioned
- Covered parking with electric gates
- Construction year: 2022
- Certificate of Final Approval