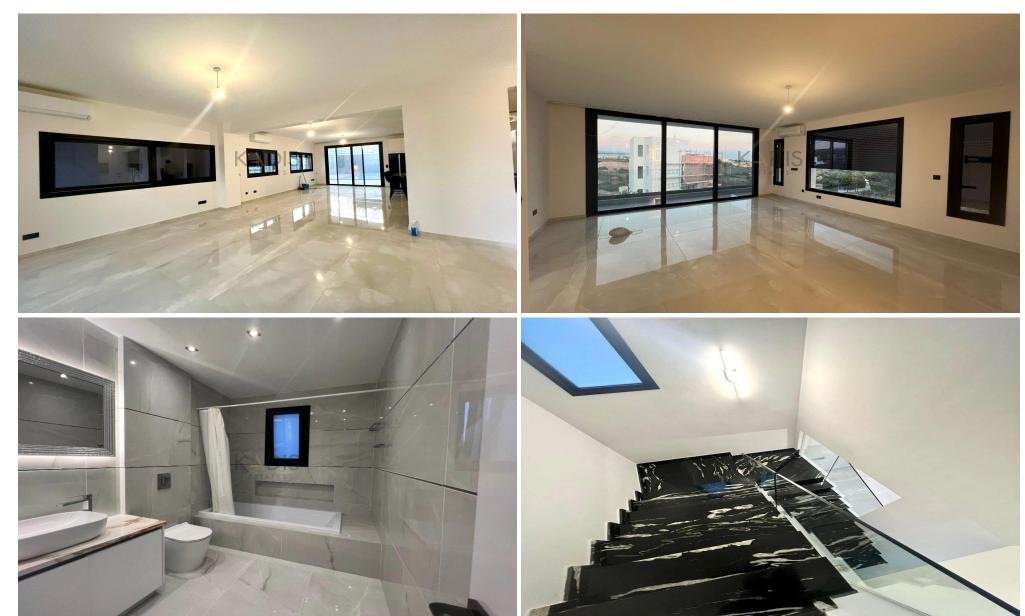

#### Key Features:

- 3 bedrooms
- 3 WCs (family bathroom & guest toilet)
- Internal area: 175 m<sup>2</sup>
- Plot size: 400 m<sup>2</sup>
- Master bedroom with en-suite & walk-in closet
- Electric shutters in all areas
- Fully air-conditioned
- Covered parking with electric gates
- Construction year: 2022
- Certificate of Final Approval

### Luxury Finishes & Eco-Friendly Features:

- Large covered thermal swimming pool
- Underfloor heating with automatic controls
- Photovoltaic sy...

www.index.cy - All Cyprus Real Estate

Plot / Area Info