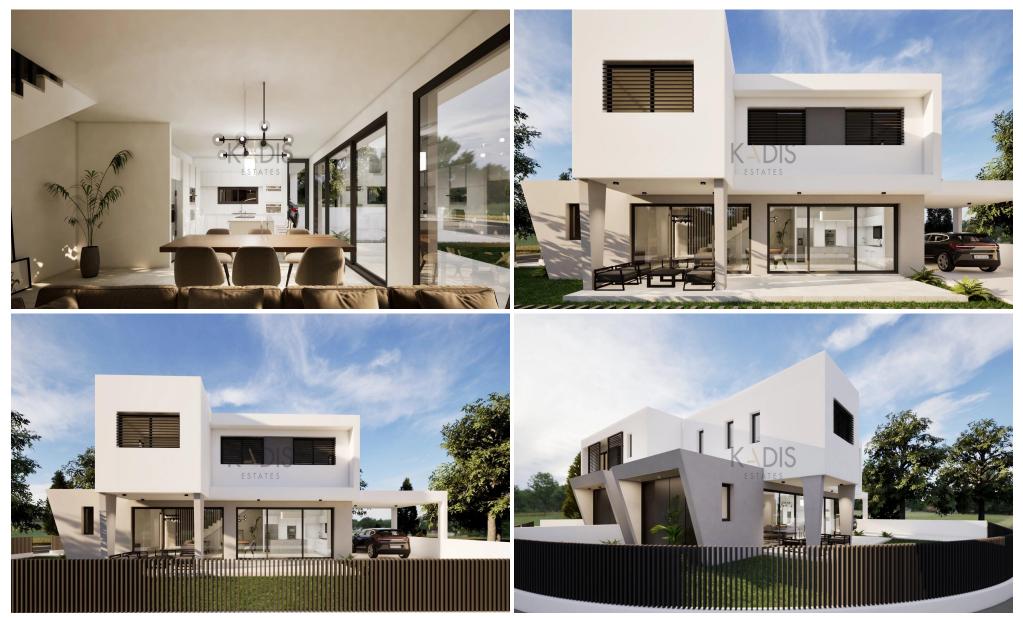

### 3 Bedroom House for Sale in Pano Deftera, Nicosia District

| <ul> <li>3 bedrooms</li> <li>3 W/C</li> <li>Internal Area 150m2</li> <li>Plot Area 315.5m2</li> <li>Covered Verandas</li> <li>Covered Parking</li> <li>Alarm System</li> <li>CCTV</li> </ul> |                                          |                                      | Google       | Kato Deftera<br>Δευτε<br>Anageia<br>Ανάγεια<br>Psimolofou<br>Ψίμολόφου<br>Ergates<br>Εργάτες | BIOTEXNIKH<br>REPIOXH<br>TSERI<br>TOÉPI<br>INDUSTRIAL AREA<br>BIOMHXANIKH<br>REPIOXH<br>TSEPIOY<br>Map data ©2025 Google |  |
|----------------------------------------------------------------------------------------------------------------------------------------------------------------------------------------------|------------------------------------------|--------------------------------------|--------------|----------------------------------------------------------------------------------------------|--------------------------------------------------------------------------------------------------------------------------|--|
| Property Info                                                                                                                                                                                |                                          | Plot / Area Info                     |              | Additional info                                                                              |                                                                                                                          |  |
|                                                                                                                                                                                              |                                          |                                      |              | Reference Number                                                                             | 10229                                                                                                                    |  |
| Covered Area                                                                                                                                                                                 | 150                                      | Plot area                            | 316          | Property type                                                                                | House                                                                                                                    |  |
| Air Conditioning                                                                                                                                                                             | All rooms, Yes                           | Parking                              | Covered, Yes | Condition                                                                                    | Brand New                                                                                                                |  |
|                                                                                                                                                                                              |                                          |                                      |              | Bathrooms                                                                                    | 3                                                                                                                        |  |
| Amenities                                                                                                                                                                                    | Location                                 |                                      |              |                                                                                              |                                                                                                                          |  |
| • Guest WC                                                                                                                                                                                   | Location: Pano Def<br>Coordinates: 35.07 | tera<br>5 <b>391783785 / 33.28</b> 5 | -            | Region: Nicosia<br>1459129                                                                   |                                                                                                                          |  |