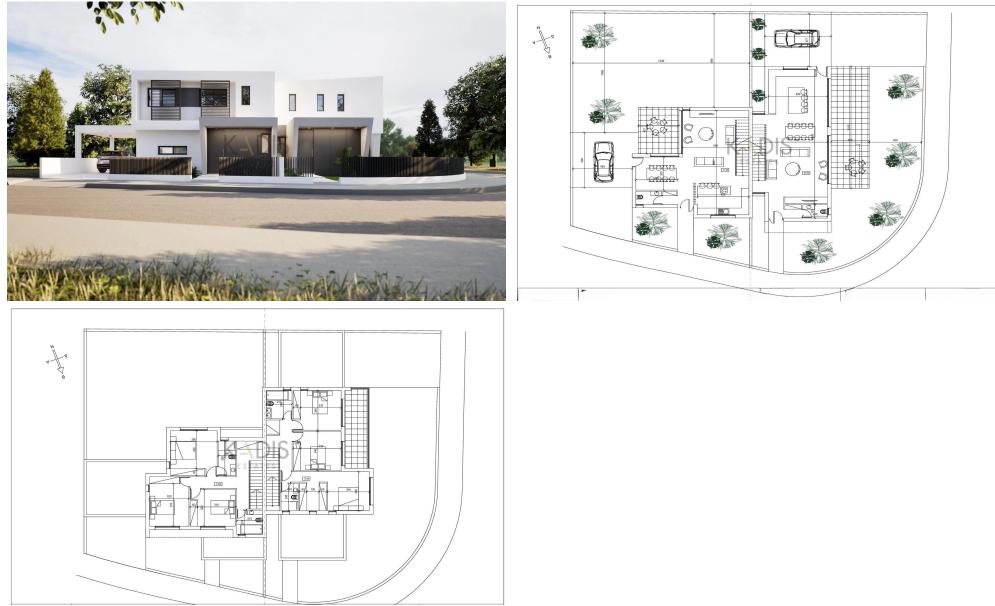

### 3 Bedroom House for Sale in Pano Deftera, Nicosia District

| <ul> <li>3 bedrooms</li> <li>3 W/C</li> <li>Internal Area 150m2</li> <li>Plot Area 315.5m2</li> <li>Covered Verandas</li> <li>Covered Parking</li> <li>Alarm System</li> <li>CCTV</li> </ul> |                                          |                                      | Google       | Kato Deftera<br>Δευτε<br>Anageia<br>Ανάγεια<br>Psimolofou<br>Ψίμολόφου<br>Ergates<br>Εργάτες | BIOTEXNIKH<br>REPIOXH<br>TSERI<br>TOÉPI<br>INDUSTRIAL AREA<br>BIOMHXANIKH<br>REPIOXH<br>TSEPIOY<br>Map data ©2025 Google |  |
|----------------------------------------------------------------------------------------------------------------------------------------------------------------------------------------------|------------------------------------------|--------------------------------------|--------------|----------------------------------------------------------------------------------------------|--------------------------------------------------------------------------------------------------------------------------|--|
| Property Info                                                                                                                                                                                |                                          | Plot / Area Info                     |              | Additional info                                                                              |                                                                                                                          |  |
|                                                                                                                                                                                              |                                          |                                      |              | Reference Number                                                                             | 10229                                                                                                                    |  |
| Covered Area                                                                                                                                                                                 | 150                                      | Plot area                            | 316          | Property type                                                                                | House                                                                                                                    |  |
| Air Conditioning                                                                                                                                                                             | All rooms, Yes                           | Parking                              | Covered, Yes | Condition                                                                                    | Brand New                                                                                                                |  |
|                                                                                                                                                                                              |                                          |                                      |              | Bathrooms                                                                                    | 3                                                                                                                        |  |
| Amenities                                                                                                                                                                                    | Location                                 |                                      |              |                                                                                              |                                                                                                                          |  |
| • Guest WC                                                                                                                                                                                   | Location: Pano Def<br>Coordinates: 35.07 | tera<br>5 <b>391783785 / 33.28</b> 5 | -            | Region: Nicosia<br>1459129                                                                   |                                                                                                                          |  |