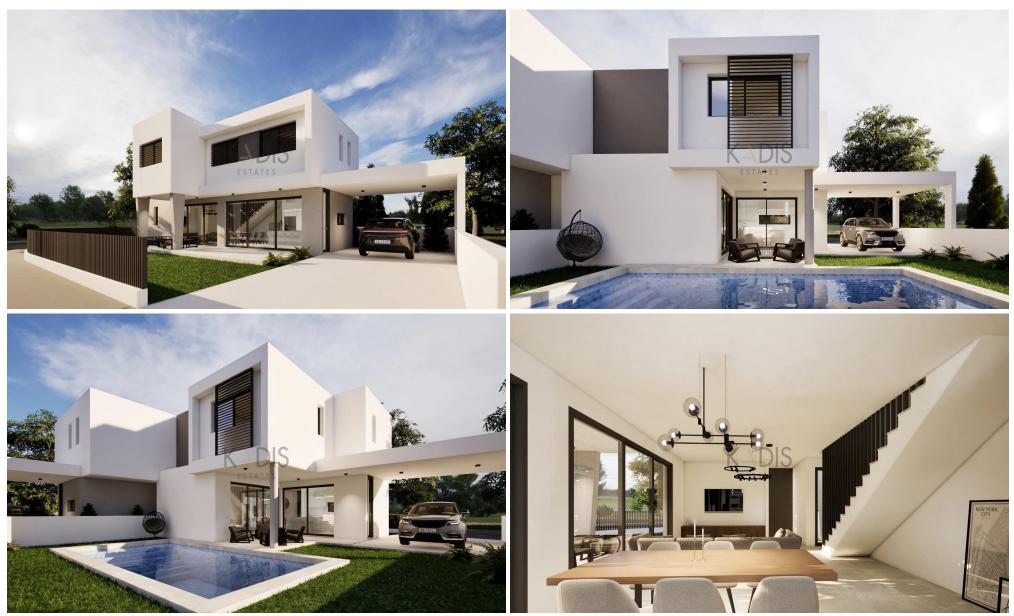

### 3 Bedroom House for Sale in Pano Deftera, Nicosia District

| <ul> <li>3 bedrooms</li> <li>3 W/C</li> <li>Internal Area 150m2</li> <li>Plot Area 315.5m2</li> <li>Covered Verandas</li> <li>Covered Parking</li> <li>Alarm System</li> <li>CCTV</li> </ul> |                                          |                                      | Google       | Kato Deftera<br>Δευτε<br>Anageia<br>Ανάγεια<br>Psimolofou<br>Ψίμολόφου<br>Ergates<br>Εργάτες | BIOTEXNIKH<br>REPIOXH<br>TSERI<br>TOÉPI<br>INDUSTRIAL AREA<br>BIOMHXANIKH<br>REPIOXH<br>TSEPIOY<br>Map data ©2025 Google |  |
|----------------------------------------------------------------------------------------------------------------------------------------------------------------------------------------------|------------------------------------------|--------------------------------------|--------------|----------------------------------------------------------------------------------------------|--------------------------------------------------------------------------------------------------------------------------|--|
| Property Info                                                                                                                                                                                |                                          | Plot / Area Info                     |              | Additional info                                                                              |                                                                                                                          |  |
|                                                                                                                                                                                              |                                          |                                      |              | Reference Number                                                                             | 10229                                                                                                                    |  |
| Covered Area                                                                                                                                                                                 | 150                                      | Plot area                            | 316          | Property type                                                                                | House                                                                                                                    |  |
| Air Conditioning                                                                                                                                                                             | All rooms, Yes                           | Parking                              | Covered, Yes | Condition                                                                                    | Brand New                                                                                                                |  |
|                                                                                                                                                                                              |                                          |                                      |              | Bathrooms                                                                                    | 3                                                                                                                        |  |
| Amenities                                                                                                                                                                                    | Location                                 |                                      |              |                                                                                              |                                                                                                                          |  |
| • Guest WC                                                                                                                                                                                   | Location: Pano Def<br>Coordinates: 35.07 | tera<br>5 <b>391783785 / 33.28</b> 5 | -            | Region: Nicosia<br>1459129                                                                   |                                                                                                                          |  |