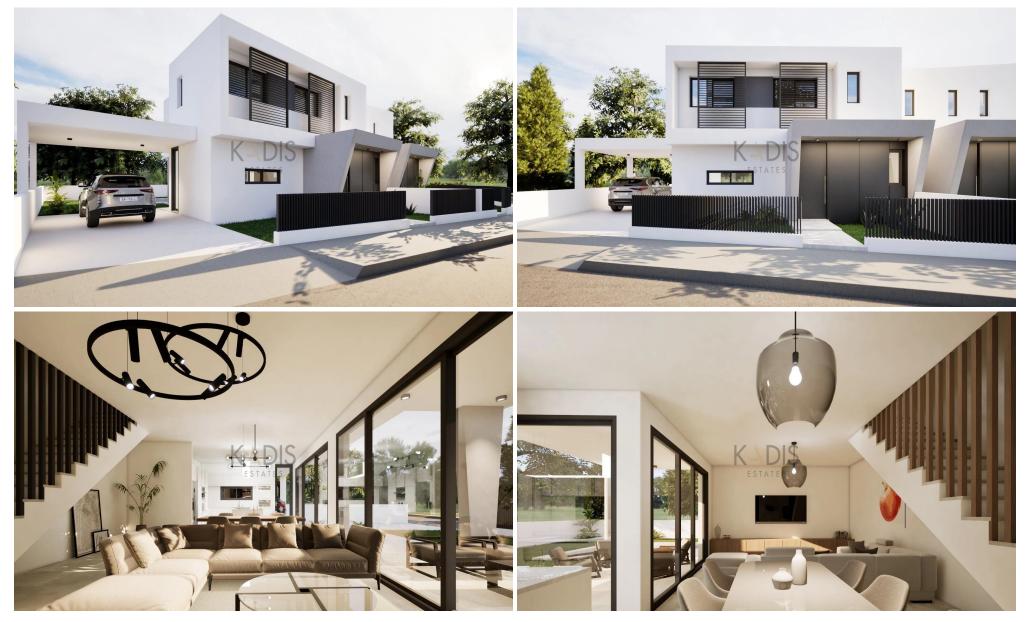

### 3 Bedroom House for Sale in Pano Deftera, Nicosia District

| <ul> <li>3 bedrooms</li> <li>3 W/C</li> <li>Internal Area 150m2</li> <li>Plot Area 315.5m2</li> <li>Covered Verandas</li> <li>Covered Parking</li> <li>Alarm System</li> <li>CCTV</li> </ul> |                                          |                                      | Google       | Kato Deftera<br>Δευτε<br>Anageia<br>Ανάγεια<br>Psimolofou<br>Ψίμολόφου<br>Ergates<br>Εργάτες | BIOTEXNIKH<br>REPIOXH<br>TSERI<br>TOÉPI<br>INDUSTRIAL AREA<br>BIOMHXANIKH<br>REPIOXH<br>TSEPIOY<br>Map data ©2025 Google |  |
|----------------------------------------------------------------------------------------------------------------------------------------------------------------------------------------------|------------------------------------------|--------------------------------------|--------------|----------------------------------------------------------------------------------------------|--------------------------------------------------------------------------------------------------------------------------|--|
| Property Info                                                                                                                                                                                |                                          | Plot / Area Info                     |              | Additional info                                                                              |                                                                                                                          |  |
|                                                                                                                                                                                              |                                          |                                      |              | Reference Number                                                                             | 10229                                                                                                                    |  |
| Covered Area                                                                                                                                                                                 | 150                                      | Plot area                            | 316          | Property type                                                                                | House                                                                                                                    |  |
| Air Conditioning                                                                                                                                                                             | All rooms, Yes                           | Parking                              | Covered, Yes | Condition                                                                                    | Brand New                                                                                                                |  |
|                                                                                                                                                                                              |                                          |                                      |              | Bathrooms                                                                                    | 3                                                                                                                        |  |
| Amenities                                                                                                                                                                                    | Location                                 |                                      |              |                                                                                              |                                                                                                                          |  |
| • Guest WC                                                                                                                                                                                   | Location: Pano Def<br>Coordinates: 35.07 | tera<br>5 <b>391783785 / 33.28</b> 5 | -            | Region: Nicosia<br>1459129                                                                   |                                                                                                                          |  |