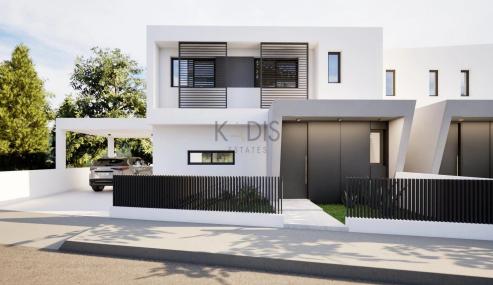

## 3 Bedroom House for Sale in Pano Deftera, Nicosia District

- •3 bedrooms
- •3 W/C
- •Internal Area 152m2
- •Plot Area 315m2
- Covered Verandas
- Covered Parking
- Alarm System
- •CCTV

| Property Info    |                | Plot / Area Info |              | Additional info  |                  |
|------------------|----------------|------------------|--------------|------------------|------------------|
|                  |                |                  |              | Reference Number | 10231            |
| Covered Area     | 152            | Plot area        | 315          | Property type    | House            |
| Air Conditioning | All rooms, Yes | Parking          | Covered, Yes | Condition        | <b>Brand New</b> |
|                  |                |                  |              | Bathrooms        | 3                |