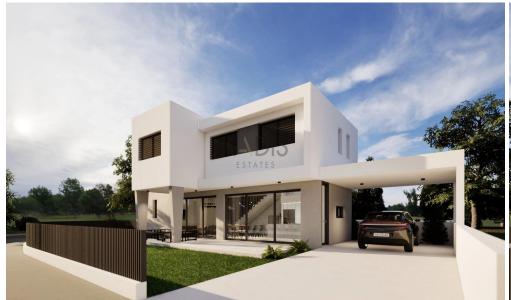

## 3 Bedroom House for Sale in Pano Deftera, Nicosia District

- •3 bedrooms
- •3 W/C
- •Internal Area 152m2
- •Plot Area 315m2
- Covered Verandas
- Covered Parking
- Alarm System
- •CCTV

| Property Info    |                | Plot / Area Info |              | Additional info  |                  |
|------------------|----------------|------------------|--------------|------------------|------------------|
|                  |                |                  |              | Reference Number | 10231            |
| Covered Area     | 152            | Plot area        | 315          | Property type    | House            |
| Air Conditioning | All rooms, Yes | Parking          | Covered, Yes | Condition        | <b>Brand New</b> |
|                  |                |                  |              | Bathrooms        | 3                |