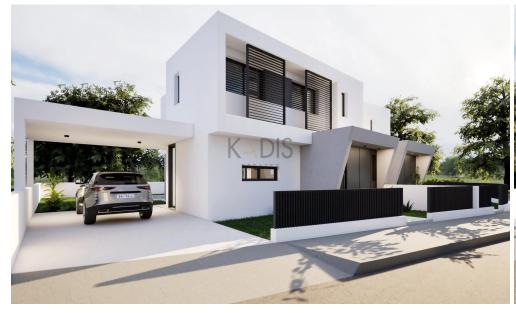

## 3 Bedroom House for Sale in Pano Deftera, Nicosia District

- •3 bedrooms
- •3 W/C
- •Internal Area 152m2
- •Plot Area 315m2
- Covered Verandas
- Covered Parking
- Alarm System
- •CCTV

| Property Info    |                | Plot / Area Info |              | Additional info  |                  |
|------------------|----------------|------------------|--------------|------------------|------------------|
|                  |                |                  |              | Reference Number | 10231            |
| Covered Area     | 152            | Plot area        | 315          | Property type    | House            |
| Air Conditioning | All rooms, Yes | Parking          | Covered, Yes | Condition        | <b>Brand New</b> |
|                  |                |                  |              | Bathrooms        | 3                |