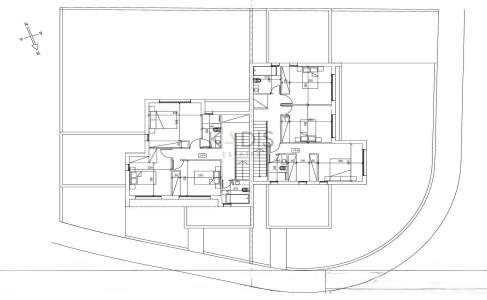

## 3 Bedroom House for Sale in Pano Deftera, Nicosia District

- •3 bedrooms
- •3 W/C
- •Internal Area 152m2
- •Plot Area 315m2
- Covered Verandas
- Covered Parking
- Alarm System
- •CCTV

| Property Info    |                | Plot / Area Info |              | Additional info  |                  |
|------------------|----------------|------------------|--------------|------------------|------------------|
|                  |                |                  |              | Reference Number | 10231            |
| Covered Area     | 152            | Plot area        | 315          | Property type    | House            |
| Air Conditioning | All rooms, Yes | Parking          | Covered, Yes | Condition        | <b>Brand New</b> |
|                  |                |                  |              | Bathrooms        | 3                |