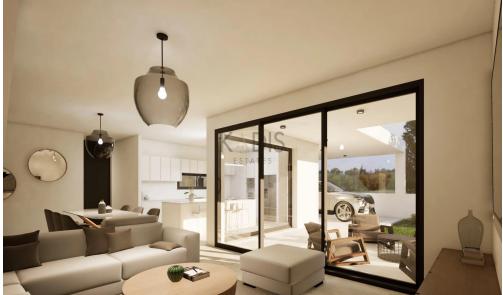

## 3 Bedroom House for Sale in Pano Deftera, Nicosia District

- •3 bedrooms
- •3 W/C
- •Internal Area 152m2
- •Plot Area 315m2
- Covered Verandas
- Covered Parking
- Alarm System
- •CCTV

| Property Info    |                | Plot / Area Info |              | Additional info  |                  |
|------------------|----------------|------------------|--------------|------------------|------------------|
|                  |                |                  |              | Reference Number | 10231            |
| Covered Area     | 152            | Plot area        | 315          | Property type    | House            |
| Air Conditioning | All rooms, Yes | Parking          | Covered, Yes | Condition        | <b>Brand New</b> |
|                  |                |                  |              | Bathrooms        | 3                |