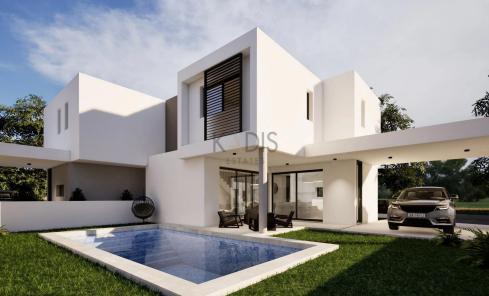

## 3 Bedroom House for Sale in Pano Deftera, Nicosia District

- •3 bedrooms
- •3 W/C
- •Internal Area 152m2
- •Plot Area 315m2
- Covered Verandas
- Covered Parking
- Alarm System
- •CCTV

| Property Info    |                | Plot / Area Info |              | Additional info  |                  |
|------------------|----------------|------------------|--------------|------------------|------------------|
|                  |                |                  |              | Reference Number | 10231            |
| Covered Area     | 152            | Plot area        | 315          | Property type    | House            |
| Air Conditioning | All rooms, Yes | Parking          | Covered, Yes | Condition        | <b>Brand New</b> |
|                  |                |                  |              | Bathrooms        | 3                |