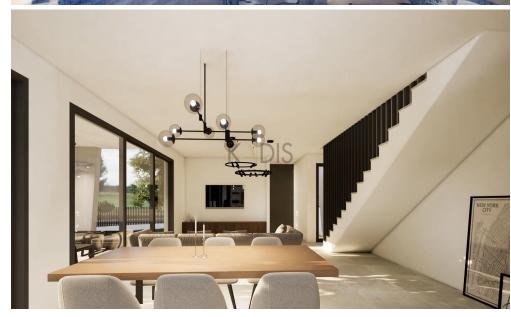

## 3 Bedroom House for Sale in Pano Deftera, Nicosia District

- •3 bedrooms
- •3 W/C
- •Internal Area 152m2
- •Plot Area 315m2
- Covered Verandas
- Covered Parking
- Alarm System
- •CCTV

| Property Info    |                | Plot / Area Info |              | Additional info  |                  |
|------------------|----------------|------------------|--------------|------------------|------------------|
|                  |                |                  |              | Reference Number | 10231            |
| Covered Area     | 152            | Plot area        | 315          | Property type    | House            |
| Air Conditioning | All rooms, Yes | Parking          | Covered, Yes | Condition        | <b>Brand New</b> |
|                  |                |                  |              | Bathrooms        | 3                |