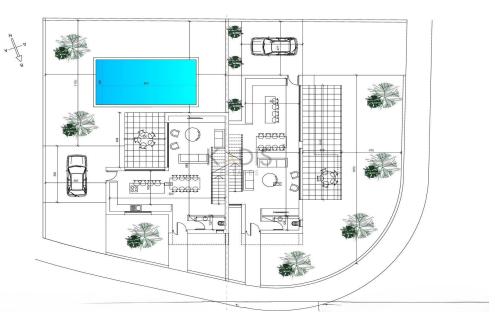

## 3 Bedroom House for Sale in Pano Deftera, Nicosia District

- •3 bedrooms
- •3 W/C
- •Internal Area 152m2
- •Plot Area 315m2
- Covered Verandas
- Covered Parking
- Alarm System
- •CCTV

| Property Info    |                | Plot / Area Info |              | Additional info  |                  |
|------------------|----------------|------------------|--------------|------------------|------------------|
|                  |                |                  |              | Reference Number | 10231            |
| Covered Area     | 152            | Plot area        | 315          | Property type    | House            |
| Air Conditioning | All rooms, Yes | Parking          | Covered, Yes | Condition        | <b>Brand New</b> |
|                  |                |                  |              | Bathrooms        | 3                |