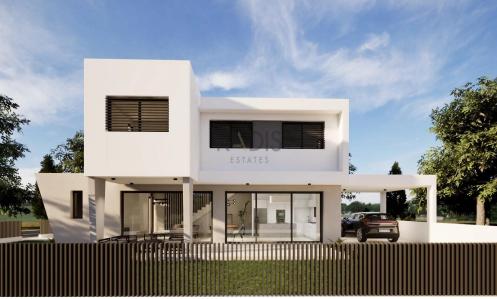

## 3 Bedroom House for Sale in Pano Deftera, Nicosia District

- •3 bedrooms
- •3 W/C
- •Internal Area 152m2
- •Plot Area 315m2
- Covered Verandas
- Covered Parking
- Alarm System
- •CCTV

| Property Info    |                | Plot / Area Info |              | Additional info  |                  |
|------------------|----------------|------------------|--------------|------------------|------------------|
|                  |                |                  |              | Reference Number | 10231            |
| Covered Area     | 152            | Plot area        | 315          | Property type    | House            |
| Air Conditioning | All rooms, Yes | Parking          | Covered, Yes | Condition        | <b>Brand New</b> |
|                  |                |                  |              | Bathrooms        | 3                |