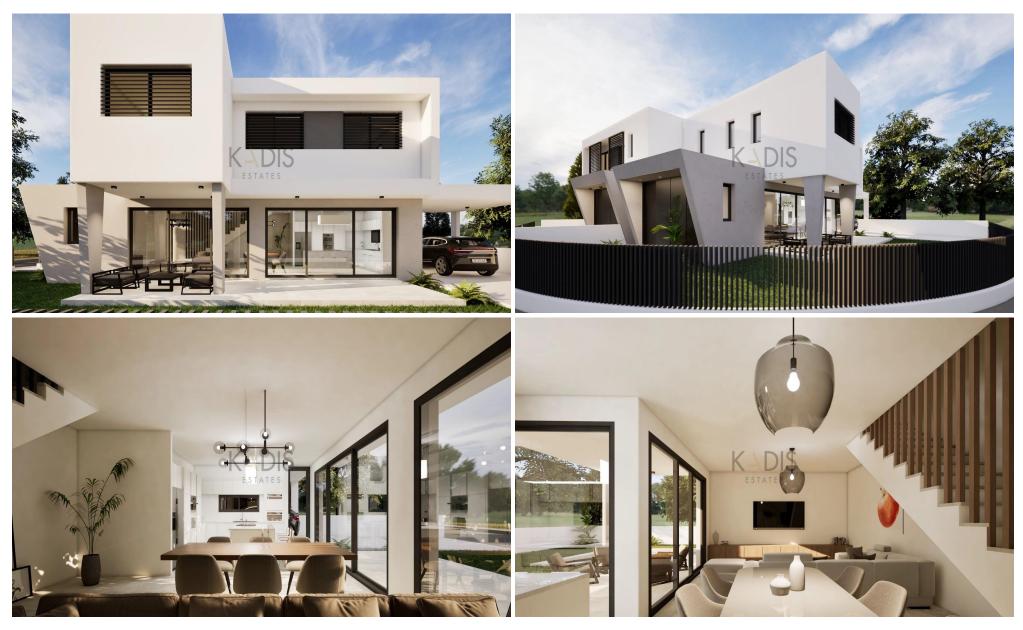

## 3 Bedroom House for Sale in Pano Deftera, Nicosia District

- •3 bedrooms
- •3 W/C
- •Internal Area 152m2
- •Plot Area 315m2
- Covered Verandas
- Covered Parking
- Alarm System
- •CCTV

| Property Info    |                | Plot / Area Info |              | Additional info  |                  |
|------------------|----------------|------------------|--------------|------------------|------------------|
|                  |                |                  |              | Reference Number | 10231            |
| Covered Area     | 152            | Plot area        | 315          | Property type    | House            |
| Air Conditioning | All rooms, Yes | Parking          | Covered, Yes | Condition        | <b>Brand New</b> |
|                  |                |                  |              | Bathrooms        | 3                |