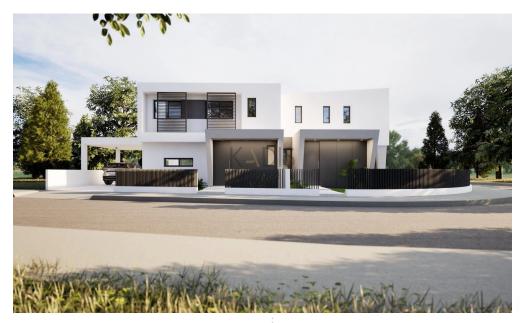

## 3 Bedroom House for Sale in Pano Deftera, Nicosia District

- •3 bedrooms
- •3 W/C
- •Internal Area 152m2
- •Plot Area 315m2
- Covered Verandas
- Covered Parking
- Alarm System
- •CCTV

| Property Info    |                | Plot / Area Info |              | Additional info  |                  |
|------------------|----------------|------------------|--------------|------------------|------------------|
|                  |                |                  |              | Reference Number | 10231            |
| Covered Area     | 152            | Plot area        | 315          | Property type    | House            |
| Air Conditioning | All rooms, Yes | Parking          | Covered, Yes | Condition        | <b>Brand New</b> |
|                  |                |                  |              | Bathrooms        | 3                |