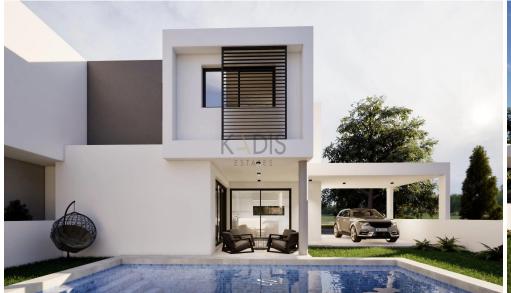

## 3 Bedroom House for Sale in Pano Deftera, Nicosia District

- •3 bedrooms
- •3 W/C
- •Internal Area 152m2
- •Plot Area 315m2
- Covered Verandas
- Covered Parking
- Alarm System
- •CCTV

| Property Info    |                | Plot / Area Info |              | Additional info  |                  |
|------------------|----------------|------------------|--------------|------------------|------------------|
|                  |                |                  |              | Reference Number | 10231            |
| Covered Area     | 152            | Plot area        | 315          | Property type    | House            |
| Air Conditioning | All rooms, Yes | Parking          | Covered, Yes | Condition        | <b>Brand New</b> |
|                  |                |                  |              | Bathrooms        | 3                |