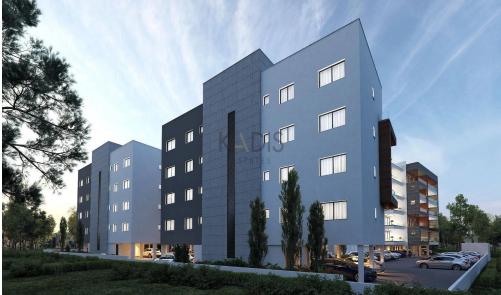

## 3 Bedroom Apartment for Sale in Ypsonas, Limassol District

- •3 bedrooms
- •2 W/C
- •Internal Area 94m2
- Covered Verandas 20m2
- Uncovered Verandas 4m2
- Covered Parking
- Storage
- •Energy Efficiency "A"

Amenities Location

• Storage room

Location: Ypsonas
Region: Limassol

Coordinates: 34.68829893535 / 32.965957070366

Price: €300 000 + VAT

VAT for this property is €15,000 or €57,000. VAT usually is 19%. If it is your first purchase of property, you can have VAT reduced to 5% for the first 150sq.m. of the property.