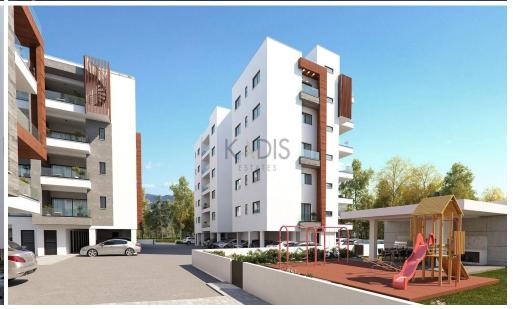

## 3 Bedroom Apartment for Sale in Ypsonas, Limassol District

- •3 bedrooms
- •2 W/C
- •Internal Area 94m2
- Covered Verandas 20m2
- Uncovered Verandas 4m2
- Covered Parking
- Storage
- •Energy Efficiency "A"

Amenities Location

• Storage room

Location: Ypsonas
Region: Limassol

Coordinates: 34.68829893535 / 32.965957070366

Price: €300 000 + VAT

VAT for this property is €15,000 or €57,000. VAT usually is 19%. If it is your first purchase of property, you can have VAT reduced to 5% for the first 150sq.m. of the property.