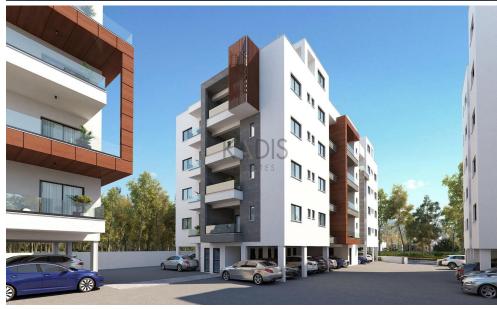

## 3 Bedroom Apartment for Sale in Ypsonas, Limassol District

- •3 bedrooms
- •2 W/C
- •Internal Area 94m2
- Covered Verandas 20m2
- Uncovered Verandas 4m2
- Covered Parking
- Storage
- •Energy Efficiency "A"

Amenities Location

• Storage room

Location: Ypsonas
Region: Limassol

Coordinates: 34.68829893535 / 32.965957070366

Price: €300 000 + VAT

VAT for this property is €15,000 or €57,000. VAT usually is 19%. If it is your first purchase of property, you can have VAT reduced to 5% for the first 150sq.m. of the property.