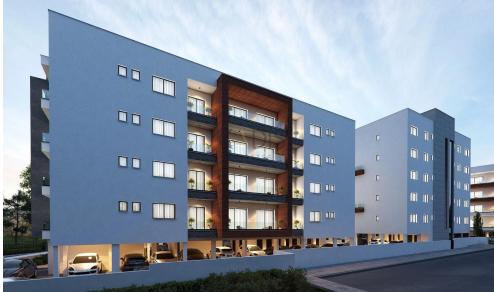

## 3 Bedroom Apartment for Sale in Ypsonas, Limassol District

- •3 bedrooms
- •2 W/C
- •Internal Area 94m2
- Covered Verandas 20m2
- Uncovered Verandas 4m2
- Covered Parking
- Storage
- •Energy Efficiency "A"