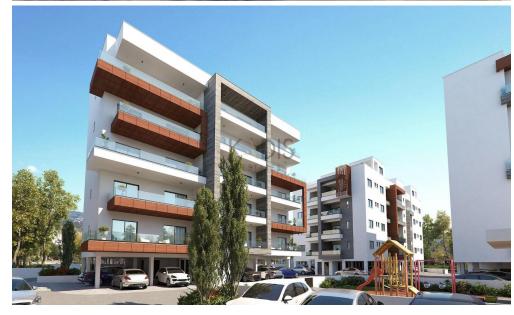

## 3 Bedroom Apartment for Sale in Ypsonas, Limassol District

- •3 bedrooms
- •2 W/C
- •Internal Area 94m2
- Covered Verandas 20m2
- Uncovered Verandas 4m2
- Covered Parking
- Storage
- •Energy Efficiency "A"