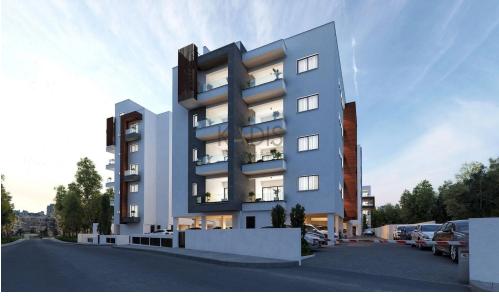

## 3 Bedroom Apartment for Sale in Ypsonas, Limassol District

- •3 bedrooms
- •2 W/C
- •Internal Area 94m2
- Covered Verandas 20m2
- Uncovered Verandas 4m2
- Covered Parking
- Storage
- •Energy Efficiency "A"

Amenities Location

• Storage room

Location: Ypsonas
Region: Limassol

Coordinates: 34.68829893535 / 32.965957070366

Price: €300 000 + VAT

VAT for this property is €15,000 or €57,000. VAT usually is 19%. If it is your first purchase of property, you can have VAT reduced to 5% for the first 150sq.m. of the property.