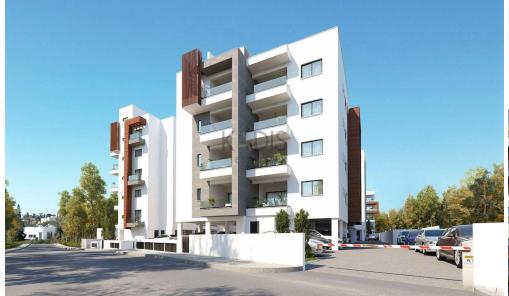

## 3 Bedroom Apartment for Sale in Ypsonas, Limassol District

- •3 bedrooms
- •2 W/C
- •Internal Area 94m2
- Covered Verandas 20m2
- Uncovered Verandas 4m2
- Covered Parking
- Storage
- •Energy Efficiency "A"