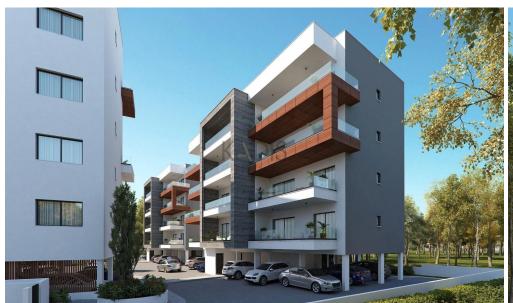

## 3 Bedroom Apartment for Sale in Ypsonas, Limassol District

- •3 bedrooms
- •2 W/C
- •Internal Area 94m2
- Covered Verandas 20m2
- Uncovered Verandas 4m2
- Covered Parking
- Storage
- •Energy Efficiency "A"

Amenities Location

• Storage room

Location: Ypsonas
Region: Limassol

Coordinates: 34.68829893535 / 32.965957070366

Price: €300 000 + VAT

VAT for this property is €15,000 or €57,000. VAT usually is 19%. If it is your first purchase of property, you can have VAT reduced to 5% for the first 150sq.m. of the property.