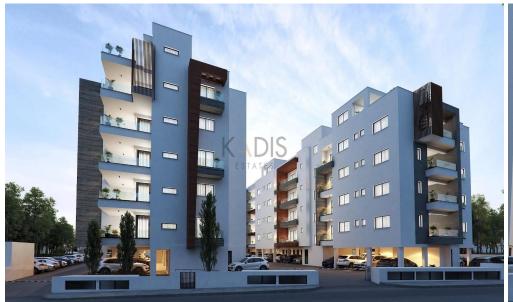

## 3 Bedroom Apartment for Sale in Ypsonas, Limassol District

- •3 bedrooms
- •2 W/C
- •Internal Area 94m2
- Covered Verandas 20m2
- Uncovered Verandas 4m2
- Covered Parking
- Storage
- •Energy Efficiency "A"

Amenities Location

• Storage room

Location: Ypsonas
Region: Limassol

Coordinates: 34.68829893535 / 32.965957070366

Price: €300 000 + VAT

VAT for this property is €15,000 or €57,000. VAT usually is 19%. If it is your first purchase of property, you can have VAT reduced to 5% for the first 150sq.m. of the property.