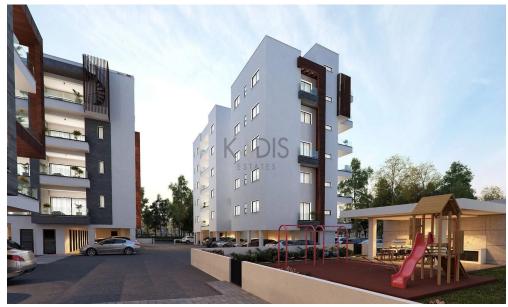

## 3 Bedroom Apartment for Sale in Ypsonas, Limassol District

- •3 bedrooms
- •2 W/C
- •Internal Area 94m2
- Covered Verandas 20m2
- Uncovered Verandas 4m2
- Covered Parking
- Storage
- •Energy Efficiency "A"

Amenities Location

• Storage room

Location: Ypsonas
Region: Limassol

Coordinates: 34.68829893535 / 32.965957070366

Price: €300 000 + VAT

VAT for this property is €15,000 or €57,000. VAT usually is 19%. If it is your first purchase of property, you can have VAT reduced to 5% for the first 150sq.m. of the property.