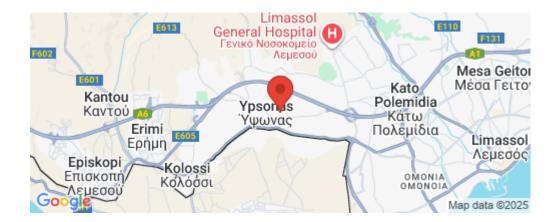

Amenities Location

• Storage room

Location: Ypsonas
Region: Limassol

Coordinates: 34.68829893535 / 32.965957070366

Price: €300 000 + VAT

VAT for this property is €15,000 or €57,000. VAT usually is 19%. If it is your first purchase of property, you can have VAT reduced to 5% for the first 150sq.m. of the property.