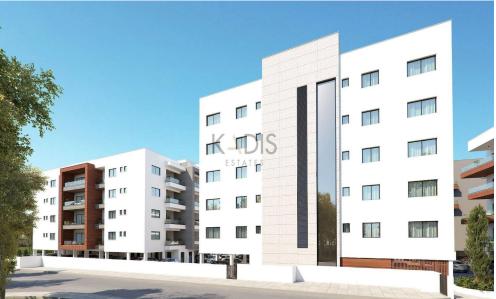

## 3 Bedroom Apartment for Sale in Ypsonas, Limassol District

- •3 bedrooms
- •2 W/C
- •Internal Area 94m2
- Covered Verandas 20m2
- Uncovered Verandas 4m2
- Covered Parking
- Storage
- •Energy Efficiency "A"

Amenities Location

• Storage room

Location: Ypsonas
Region: Limassol

Coordinates: 34.68829893535 / 32.965957070366

Price: €300 000 + VAT

VAT for this property is €15,000 or €57,000. VAT usually is 19%. If it is your first purchase of property, you can have VAT reduced to 5% for the first 150sq.m. of the property.