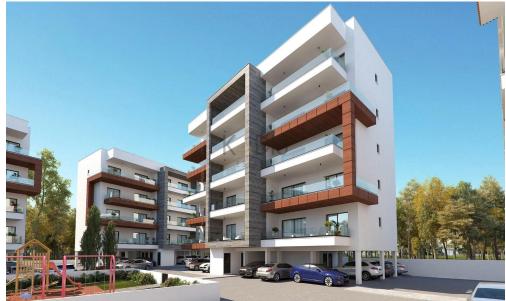

## 3 Bedroom Apartment for Sale in Ypsonas, Limassol District

- •3 bedrooms
- •2 W/C
- •Internal Area 94m2
- Covered Verandas 20m2
- Uncovered Verandas 4m2
- Covered Parking
- Storage
- •Energy Efficiency "A"