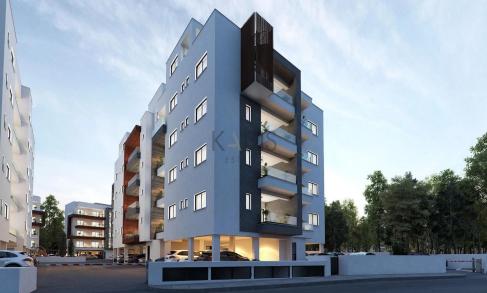

## 3 Bedroom Apartment for Sale in Ypsonas, Limassol District

- •3 bedrooms
- •2 W/C
- •Internal Area 94m2
- Covered Verandas 20m2
- Uncovered Verandas 4m2
- Covered Parking
- Storage
- •Energy Efficiency "A"

Amenities Location

• Storage room

Location: Ypsonas
Region: Limassol

Coordinates: 34.68829893535 / 32.965957070366

Price: €300 000 + VAT

VAT for this property is €15,000 or €57,000. VAT usually is 19%. If it is your first purchase of property, you can have VAT reduced to 5% for the first 150sq.m. of the property.