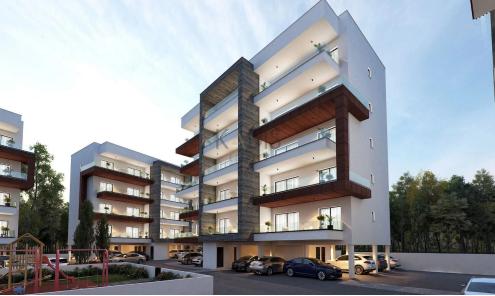

## 3 Bedroom Apartment for Sale in Ypsonas, Limassol District

- •3 bedrooms
- •2 W/C
- •Internal Area 94m2
- Covered Verandas 20m2
- Uncovered Verandas 4m2
- Covered Parking
- Storage
- •Energy Efficiency "A"