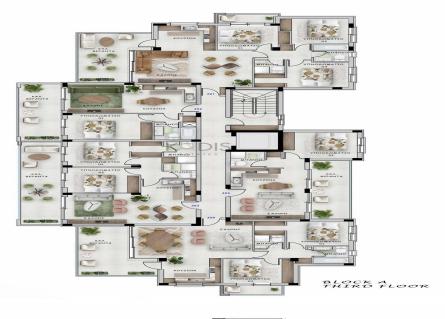

## 1 Bedroom Apartment for Sale in Ypsonas, Limassol District

- •1 bedroom
- •1 W/C
- •Internal Area 51m2
- Covered Verandas 17m2
- Covered Parking
- Storage
- •Energy Efficiency "A"

| Property Info    |                      | Plot / Area Info |              | Additional info  |                  |
|------------------|----------------------|------------------|--------------|------------------|------------------|
|                  | 51<br>All rooms, Yes | Parking          |              | Reference Number | 10234            |
| Covered Area     |                      |                  | Cavarad Vac  | Property type    | <b>Apartment</b> |
| Air Conditioning |                      |                  | Covered, Yes | Condition        | <b>Brand New</b> |
|                  |                      |                  |              | Bathrooms        | 1                |