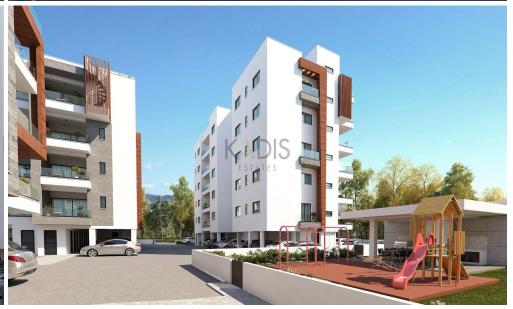

## 1 Bedroom Apartment for Sale in Ypsonas, Limassol District

- •1 bedroom
- •1 W/C
- •Internal Area 51m2
- Covered Verandas 17m2
- Covered Parking
- Storage
- •Energy Efficiency "A"

| Property Info    |                      | Plot / Area Info |              | Additional info  |                  |
|------------------|----------------------|------------------|--------------|------------------|------------------|
|                  | 51<br>All rooms, Yes | Parking          |              | Reference Number | 10234            |
| Covered Area     |                      |                  | Cavarad Vac  | Property type    | <b>Apartment</b> |
| Air Conditioning |                      |                  | Covered, Yes | Condition        | <b>Brand New</b> |
|                  |                      |                  |              | Bathrooms        | 1                |

Amenities Location

• Storage room

Location: Ypsonas
Region: Limassol

Coordinates: **34.68829893535** / **32.965957070366** 

**Price: €160 000 + VAT** 

VAT for this property is €8,000 or €30,400. VAT usually is 19%. If it is your first purchase of property, you can have VAT reduced to 5% for the first 150sq.m. of the property.