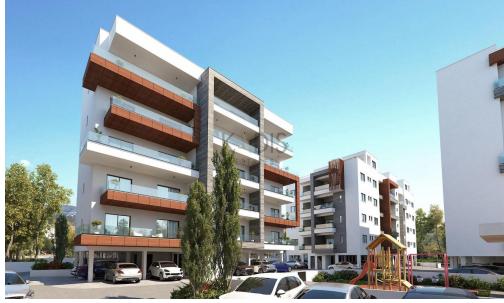

## 1 Bedroom Apartment for Sale in Ypsonas, Limassol District

- •1 bedroom
- •1 W/C
- •Internal Area 51m2
- Covered Verandas 17m2
- Covered Parking
- Storage
- •Energy Efficiency "A"

| Property Info    |                      | Plot / Area Info |              | Additional info  |                  |
|------------------|----------------------|------------------|--------------|------------------|------------------|
|                  | 51<br>All rooms, Yes | Parking          |              | Reference Number | 10234            |
| Covered Area     |                      |                  | Cavarad Vac  | Property type    | <b>Apartment</b> |
| Air Conditioning |                      |                  | Covered, Yes | Condition        | <b>Brand New</b> |
|                  |                      |                  |              | Bathrooms        | 1                |