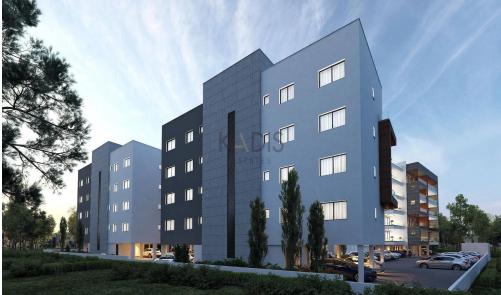

## 1 Bedroom Apartment for Sale in Ypsonas, Limassol District

- •1 bedroom
- •1 W/C
- •Internal Area 51m2
- Covered Verandas 17m2
- Covered Parking
- Storage
- •Energy Efficiency "A"

| Property Info    |                      | Plot / Area Info |              | Additional info  |                  |
|------------------|----------------------|------------------|--------------|------------------|------------------|
|                  | 51<br>All rooms, Yes | Parking          |              | Reference Number | 10234            |
| Covered Area     |                      |                  | Cavarad Vac  | Property type    | <b>Apartment</b> |
| Air Conditioning |                      |                  | Covered, Yes | Condition        | <b>Brand New</b> |
|                  |                      |                  |              | Bathrooms        | 1                |

Amenities Location

• Storage room

Location: Ypsonas
Region: Limassol

Coordinates: **34.68829893535** / **32.965957070366** 

**Price: €160 000 + VAT** 

VAT for this property is €8,000 or €30,400. VAT usually is 19%. If it is your first purchase of property, you can have VAT reduced to 5% for the first 150sq.m. of the property.