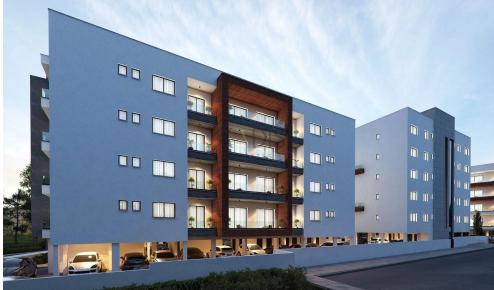

## 1 Bedroom Apartment for Sale in Ypsonas, Limassol District

- •1 bedroom
- •1 W/C
- •Internal Area 51m2
- Covered Verandas 17m2
- Covered Parking
- Storage
- •Energy Efficiency "A"

| Property Info    |                      | Plot / Area Info |              | Additional info  |                  |
|------------------|----------------------|------------------|--------------|------------------|------------------|
|                  | 51<br>All rooms, Yes | Parking          |              | Reference Number | 10234            |
| Covered Area     |                      |                  | Cavarad Vac  | Property type    | <b>Apartment</b> |
| Air Conditioning |                      |                  | Covered, Yes | Condition        | <b>Brand New</b> |
|                  |                      |                  |              | Bathrooms        | 1                |

Amenities Location

• Storage room

Location: Ypsonas
Region: Limassol

Coordinates: **34.68829893535** / **32.965957070366** 

**Price: €160 000 + VAT** 

VAT for this property is €8,000 or €30,400. VAT usually is 19%. If it is your first purchase of property, you can have VAT reduced to 5% for the first 150sq.m. of the property.