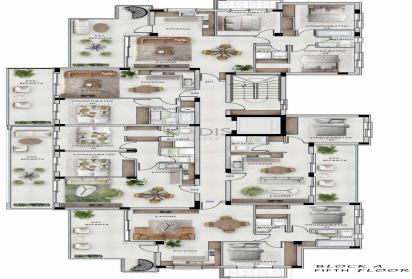

## 1 Bedroom Apartment for Sale in Ypsonas, Limassol District

- •1 bedroom
- •1 W/C
- •Internal Area 51m2
- Covered Verandas 17m2
- Covered Parking
- Storage
- •Energy Efficiency "A"

| Property Info    |                      | Plot / Area Info |              | Additional info  |                  |
|------------------|----------------------|------------------|--------------|------------------|------------------|
|                  | 51<br>All rooms, Yes | Parking          |              | Reference Number | 10234            |
| Covered Area     |                      |                  | Cavarad Vac  | Property type    | <b>Apartment</b> |
| Air Conditioning |                      |                  | Covered, Yes | Condition        | <b>Brand New</b> |
|                  |                      |                  |              | Bathrooms        | 1                |