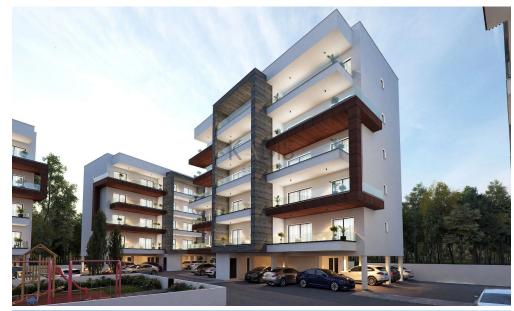

## 1 Bedroom Apartment for Sale in Ypsonas, Limassol District

- •1 bedroom
- •1 W/C
- •Internal Area 51m2
- Covered Verandas 17m2
- Covered Parking
- Storage
- •Energy Efficiency "A"

| Property Info    |                      | Plot / Area Info |              | Additional info  |                  |
|------------------|----------------------|------------------|--------------|------------------|------------------|
|                  | 51<br>All rooms, Yes | Parking          |              | Reference Number | 10234            |
| Covered Area     |                      |                  | Cavarad Vac  | Property type    | <b>Apartment</b> |
| Air Conditioning |                      |                  | Covered, Yes | Condition        | <b>Brand New</b> |
|                  |                      |                  |              | Bathrooms        | 1                |