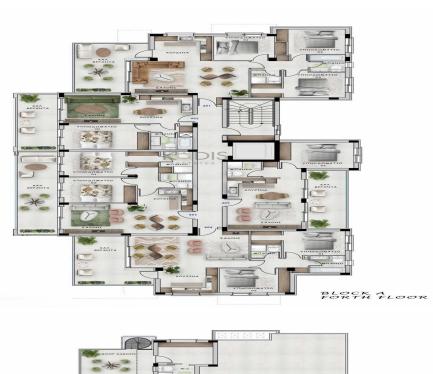

## 1 Bedroom Apartment for Sale in Ypsonas, Limassol District

- •1 bedroom
- •1 W/C
- •Internal Area 51m2
- Covered Verandas 17m2
- Covered Parking
- Storage
- •Energy Efficiency "A"

| Property Info    |                      | Plot / Area Info |              | Additional info  |                  |
|------------------|----------------------|------------------|--------------|------------------|------------------|
|                  | 51<br>All rooms, Yes | Parking          |              | Reference Number | 10234            |
| Covered Area     |                      |                  | Cavarad Vac  | Property type    | <b>Apartment</b> |
| Air Conditioning |                      |                  | Covered, Yes | Condition        | <b>Brand New</b> |
|                  |                      |                  |              | Bathrooms        | 1                |