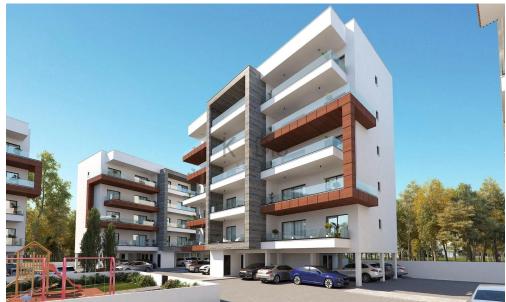

## 1 Bedroom Apartment for Sale in Ypsonas, Limassol District

- •1 bedroom
- •1 W/C
- •Internal Area 51m2
- Covered Verandas 17m2
- Covered Parking
- Storage
- •Energy Efficiency "A"

| Property Info    |                      | Plot / Area Info |              | Additional info  |                  |
|------------------|----------------------|------------------|--------------|------------------|------------------|
|                  | 51<br>All rooms, Yes | Parking          |              | Reference Number | 10234            |
| Covered Area     |                      |                  | Cavarad Vac  | Property type    | <b>Apartment</b> |
| Air Conditioning |                      |                  | Covered, Yes | Condition        | <b>Brand New</b> |
|                  |                      |                  |              | Bathrooms        | 1                |

Amenities Location

• Storage room

Location: Ypsonas
Region: Limassol

Coordinates: **34.68829893535** / **32.965957070366** 

**Price: €160 000 + VAT** 

VAT for this property is €8,000 or €30,400. VAT usually is 19%. If it is your first purchase of property, you can have VAT reduced to 5% for the first 150sq.m. of the property.