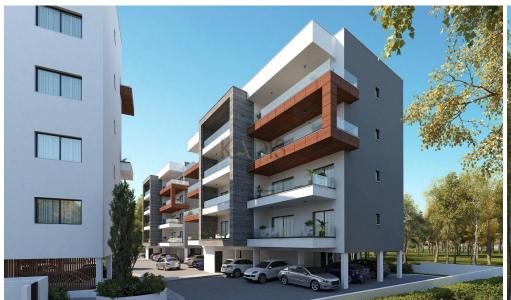

## 1 Bedroom Apartment for Sale in Ypsonas, Limassol District

- •1 bedroom
- •1 W/C
- •Internal Area 51m2
- Covered Verandas 17m2
- Covered Parking
- Storage
- •Energy Efficiency "A"

| Property Info    |                      | Plot / Area Info |              | Additional info  |                  |
|------------------|----------------------|------------------|--------------|------------------|------------------|
|                  | 51<br>All rooms, Yes | Parking          |              | Reference Number | 10234            |
| Covered Area     |                      |                  | Cavarad Vac  | Property type    | <b>Apartment</b> |
| Air Conditioning |                      |                  | Covered, Yes | Condition        | <b>Brand New</b> |
|                  |                      |                  |              | Bathrooms        | 1                |

Amenities Location

• Storage room

Location: Ypsonas
Region: Limassol

Coordinates: **34.68829893535** / **32.965957070366** 

**Price: €160 000 + VAT** 

VAT for this property is €8,000 or €30,400. VAT usually is 19%. If it is your first purchase of property, you can have VAT reduced to 5% for the first 150sq.m. of the property.