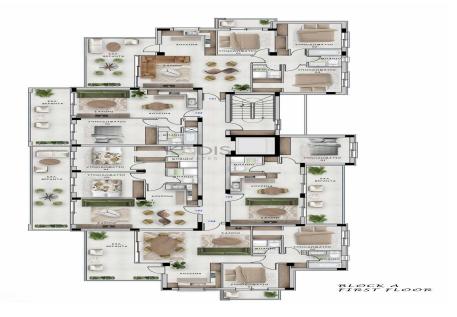

## 1 Bedroom Apartment for Sale in Ypsonas, Limassol District

- •1 bedroom
- •1 W/C
- •Internal Area 51m2
- Covered Verandas 17m2
- Covered Parking
- Storage
- •Energy Efficiency "A"

| Property Info    |                      | Plot / Area Info |              | Additional info  |                  |
|------------------|----------------------|------------------|--------------|------------------|------------------|
|                  | 51<br>All rooms, Yes | Parking          |              | Reference Number | 10234            |
| Covered Area     |                      |                  | Cavarad Vac  | Property type    | <b>Apartment</b> |
| Air Conditioning |                      |                  | Covered, Yes | Condition        | <b>Brand New</b> |
|                  |                      |                  |              | Bathrooms        | 1                |