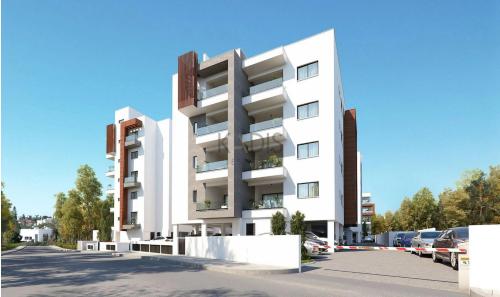

## 1 Bedroom Apartment for Sale in Ypsonas, Limassol District

- •1 bedroom
- •1 W/C
- •Internal Area 51m2
- Covered Verandas 17m2
- Covered Parking
- Storage
- •Energy Efficiency "A"

| Property Info    |                      | Plot / Area Info |              | Additional info  |                  |
|------------------|----------------------|------------------|--------------|------------------|------------------|
|                  | 51<br>All rooms, Yes | Parking          |              | Reference Number | 10234            |
| Covered Area     |                      |                  | Cavarad Vac  | Property type    | <b>Apartment</b> |
| Air Conditioning |                      |                  | Covered, Yes | Condition        | <b>Brand New</b> |
|                  |                      |                  |              | Bathrooms        | 1                |