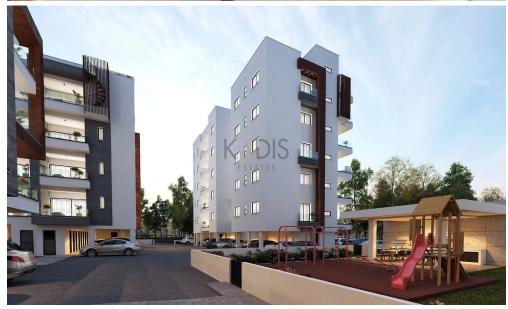

## 1 Bedroom Apartment for Sale in Ypsonas, Limassol District

- •1 bedroom
- •1 W/C
- •Internal Area 51m2
- Covered Verandas 17m2
- Covered Parking
- Storage
- •Energy Efficiency "A"

| Property Info    |                      | Plot / Area Info |              | Additional info  |                  |
|------------------|----------------------|------------------|--------------|------------------|------------------|
|                  | 51<br>All rooms, Yes | Parking          |              | Reference Number | 10234            |
| Covered Area     |                      |                  | Cavarad Vac  | Property type    | <b>Apartment</b> |
| Air Conditioning |                      |                  | Covered, Yes | Condition        | <b>Brand New</b> |
|                  |                      |                  |              | Bathrooms        | 1                |

Amenities Location

• Storage room

Location: Ypsonas
Region: Limassol

Coordinates: **34.68829893535** / **32.965957070366** 

**Price: €160 000 + VAT** 

VAT for this property is €8,000 or €30,400. VAT usually is 19%. If it is your first purchase of property, you can have VAT reduced to 5% for the first 150sq.m. of the property.