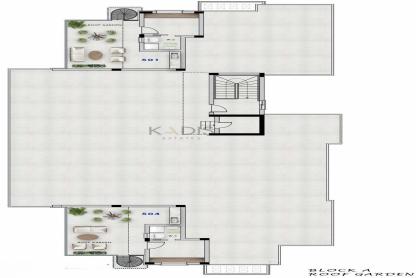

## 1 Bedroom Apartment for Sale in Ypsonas, Limassol District

- •1 bedroom
- •1 W/C
- •Internal Area 51m2
- Covered Verandas 17m2
- Covered Parking
- Storage
- •Energy Efficiency "A"

| Property Info    |                      | Plot / Area Info |              | Additional info  |                  |
|------------------|----------------------|------------------|--------------|------------------|------------------|
|                  | 51<br>All rooms, Yes | Parking          |              | Reference Number | 10234            |
| Covered Area     |                      |                  | Cavarad Vac  | Property type    | <b>Apartment</b> |
| Air Conditioning |                      |                  | Covered, Yes | Condition        | <b>Brand New</b> |
|                  |                      |                  |              | Bathrooms        | 1                |