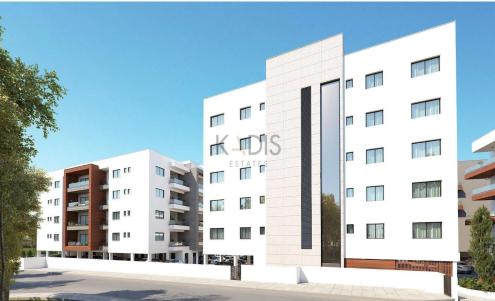

## 1 Bedroom Apartment for Sale in Ypsonas, Limassol District

- •1 bedroom
- •1 W/C
- •Internal Area 51m2
- Covered Verandas 17m2
- Covered Parking
- Storage
- •Energy Efficiency "A"

| Property Info    |                      | Plot / Area Info |              | Additional info  |                  |
|------------------|----------------------|------------------|--------------|------------------|------------------|
|                  | 51<br>All rooms, Yes | Parking          |              | Reference Number | 10234            |
| Covered Area     |                      |                  | Cavarad Vac  | Property type    | <b>Apartment</b> |
| Air Conditioning |                      |                  | Covered, Yes | Condition        | <b>Brand New</b> |
|                  |                      |                  |              | Bathrooms        | 1                |

Amenities Location

• Storage room

Location: Ypsonas
Region: Limassol

Coordinates: **34.68829893535** / **32.965957070366** 

**Price: €160 000 + VAT** 

VAT for this property is €8,000 or €30,400. VAT usually is 19%. If it is your first purchase of property, you can have VAT reduced to 5% for the first 150sq.m. of the property.