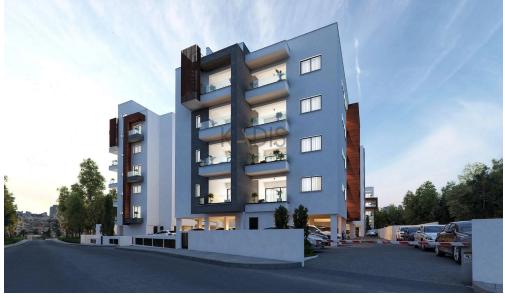

## 1 Bedroom Apartment for Sale in Ypsonas, Limassol District

- •1 bedroom
- •1 W/C
- •Internal Area 51m2
- Covered Verandas 17m2
- Covered Parking
- Storage
- •Energy Efficiency "A"

| Property Info    |                      | Plot / Area Info |              | Additional info  |                  |
|------------------|----------------------|------------------|--------------|------------------|------------------|
|                  | 51<br>All rooms, Yes | Parking          |              | Reference Number | 10234            |
| Covered Area     |                      |                  | Cavarad Vac  | Property type    | <b>Apartment</b> |
| Air Conditioning |                      |                  | Covered, Yes | Condition        | <b>Brand New</b> |
|                  |                      |                  |              | Bathrooms        | 1                |

Amenities Location

• Storage room

Location: Ypsonas
Region: Limassol

Coordinates: **34.68829893535** / **32.965957070366** 

**Price: €160 000 + VAT** 

VAT for this property is €8,000 or €30,400. VAT usually is 19%. If it is your first purchase of property, you can have VAT reduced to 5% for the first 150sq.m. of the property.