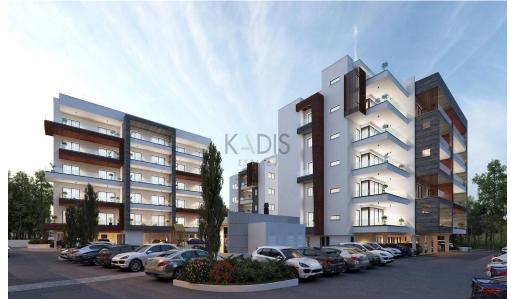

## 3 Bedroom Apartment for Sale in Ypsonas, Limassol District

- •3 bedrooms
- •2 W/C
- •Internal Area 94m2
- Covered Verandas 20m2
- •Uncovered Verandas 4m2
- Covered Parking
- Storage
- •Energy Efficiency "A"

Amenities Location

• Storage room

Location: Ypsonas
Region: Limassol

Coordinates: 34.68829893535 / 32.965957070366

**Price: €310 000 + VAT** 

VAT for this property is €15,500 or €58,900. VAT usually is 19%. If it is your first purchase of property, you can have VAT reduced to 5% for the first 150sq.m. of the property.