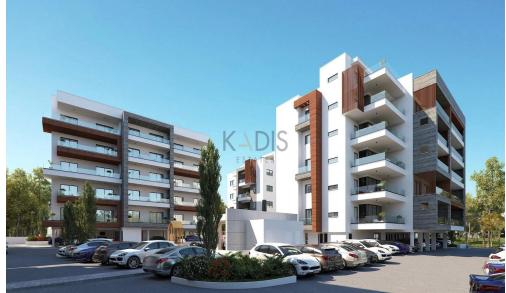

## 3 Bedroom Apartment for Sale in Ypsonas, Limassol District

- •3 bedrooms
- •2 W/C
- •Internal Area 94m2
- Covered Verandas 20m2
- •Uncovered Verandas 4m2
- Covered Parking
- Storage
- •Energy Efficiency "A"