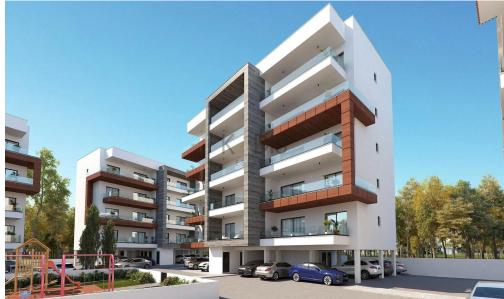

## 3 Bedroom Apartment for Sale in Ypsonas, Limassol District

- •3 bedrooms
- •2 W/C
- •Internal Area 94m2
- Covered Verandas 20m2
- •Uncovered Verandas 4m2
- Covered Parking
- Storage
- •Energy Efficiency "A"

Amenities Location

• Storage room

Location: Ypsonas
Region: Limassol

Coordinates: 34.68829893535 / 32.965957070366

**Price: €310 000 + VAT** 

VAT for this property is €15,500 or €58,900. VAT usually is 19%. If it is your first purchase of property, you can have VAT reduced to 5% for the first 150sq.m. of the property.