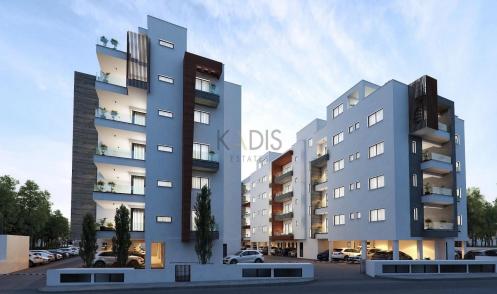

## 3 Bedroom Apartment for Sale in Ypsonas, Limassol District

- •3 bedrooms
- •2 W/C
- •Internal Area 94m2
- Covered Verandas 20m2
- •Uncovered Verandas 4m2
- Covered Parking
- Storage
- •Energy Efficiency "A"

Amenities Location

• Storage room

Location: Ypsonas
Region: Limassol

Coordinates: 34.68829893535 / 32.965957070366

**Price: €310 000 + VAT** 

VAT for this property is €15,500 or €58,900. VAT usually is 19%. If it is your first purchase of property, you can have VAT reduced to 5% for the first 150sq.m. of the property.