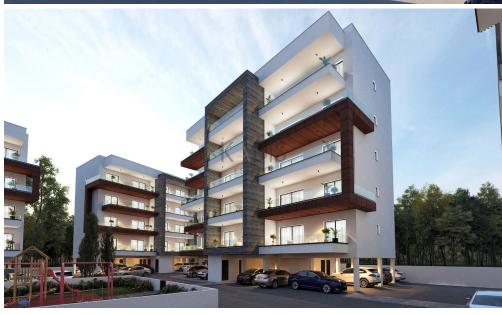

## 3 Bedroom Apartment for Sale in Ypsonas, Limassol District

- •3 bedrooms
- •2 W/C
- •Internal Area 94m2
- Covered Verandas 20m2
- •Uncovered Verandas 4m2
- Covered Parking
- Storage
- •Energy Efficiency "A"