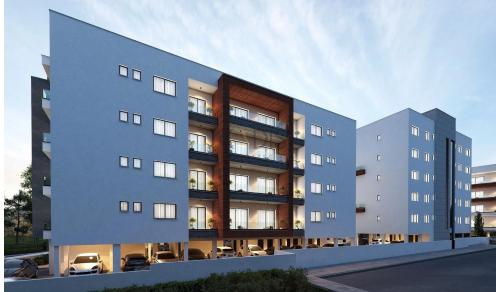

## 3 Bedroom Apartment for Sale in Ypsonas, Limassol District

- •3 bedrooms
- •2 W/C
- •Internal Area 94m2
- Covered Verandas 20m2
- •Uncovered Verandas 4m2
- Covered Parking
- Storage
- •Energy Efficiency "A"

Amenities Location

• Storage room

Location: Ypsonas
Region: Limassol

Coordinates: 34.68829893535 / 32.965957070366

**Price: €310 000 + VAT** 

VAT for this property is €15,500 or €58,900. VAT usually is 19%. If it is your first purchase of property, you can have VAT reduced to 5% for the first 150sq.m. of the property.