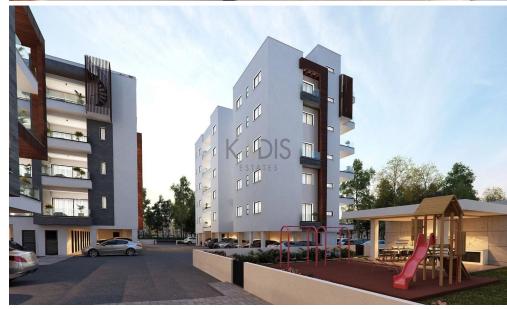

## 3 Bedroom Apartment for Sale in Ypsonas, Limassol District

- •3 bedrooms
- •2 W/C
- •Internal Area 94m2
- Covered Verandas 20m2
- •Uncovered Verandas 4m2
- Covered Parking
- Storage
- •Energy Efficiency "A"

Amenities Location

• Storage room

Location: Ypsonas
Region: Limassol

Coordinates: 34.68829893535 / 32.965957070366

**Price: €310 000 + VAT** 

VAT for this property is €15,500 or €58,900. VAT usually is 19%. If it is your first purchase of property, you can have VAT reduced to 5% for the first 150sq.m. of the property.