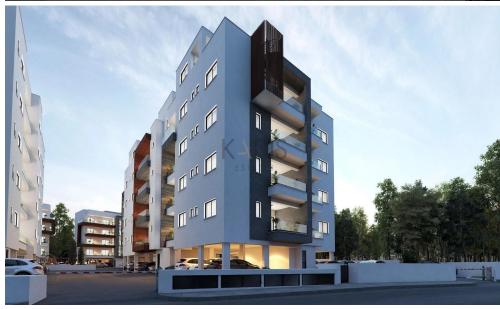

## 3 Bedroom Apartment for Sale in Ypsonas, Limassol District

- •3 bedrooms
- •2 W/C
- •Internal Area 94m2
- Covered Verandas 20m2
- •Uncovered Verandas 4m2
- Covered Parking
- Storage
- •Energy Efficiency "A"

Amenities Location

• Storage room

Location: Ypsonas
Region: Limassol

Coordinates: 34.68829893535 / 32.965957070366

**Price: €310 000 + VAT** 

VAT for this property is €15,500 or €58,900. VAT usually is 19%. If it is your first purchase of property, you can have VAT reduced to 5% for the first 150sq.m. of the property.