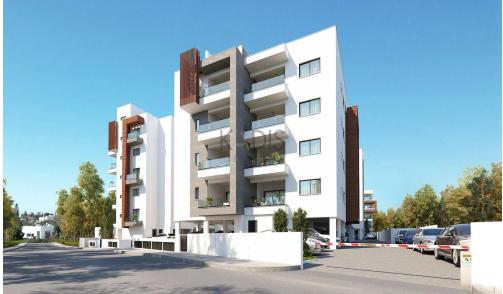

## 3 Bedroom Apartment for Sale in Ypsonas, Limassol District

- •3 bedrooms
- •2 W/C
- •Internal Area 94m2
- Covered Verandas 20m2
- •Uncovered Verandas 4m2
- Covered Parking
- Storage
- •Energy Efficiency "A"