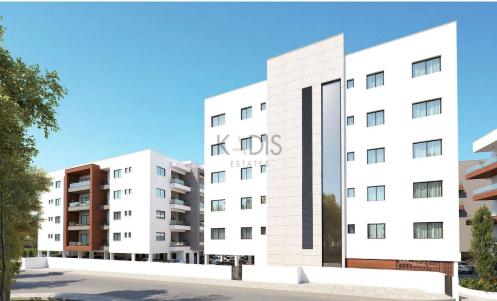

## 3 Bedroom Apartment for Sale in Ypsonas, Limassol District

- •3 bedrooms
- •2 W/C
- •Internal Area 94m2
- Covered Verandas 20m2
- •Uncovered Verandas 4m2
- Covered Parking
- Storage
- •Energy Efficiency "A"

Amenities Location

• Storage room

Location: Ypsonas
Region: Limassol

Coordinates: 34.68829893535 / 32.965957070366

**Price: €310 000 + VAT** 

VAT for this property is €15,500 or €58,900. VAT usually is 19%. If it is your first purchase of property, you can have VAT reduced to 5% for the first 150sq.m. of the property.