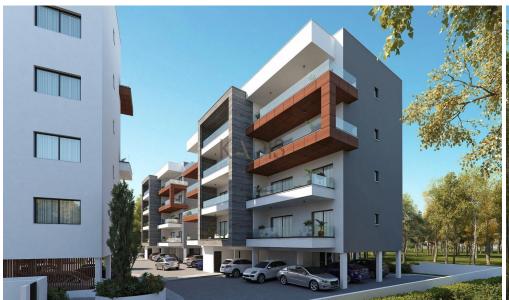

## 3 Bedroom Apartment for Sale in Ypsonas, Limassol District

- •3 bedrooms
- •2 W/C
- •Internal Area 94m2
- Covered Verandas 20m2
- •Uncovered Verandas 4m2
- Covered Parking
- Storage
- •Energy Efficiency "A"

Amenities Location

• Storage room

Location: Ypsonas
Region: Limassol

Coordinates: 34.68829893535 / 32.965957070366

**Price: €310 000 + VAT** 

VAT for this property is €15,500 or €58,900. VAT usually is 19%. If it is your first purchase of property, you can have VAT reduced to 5% for the first 150sq.m. of the property.