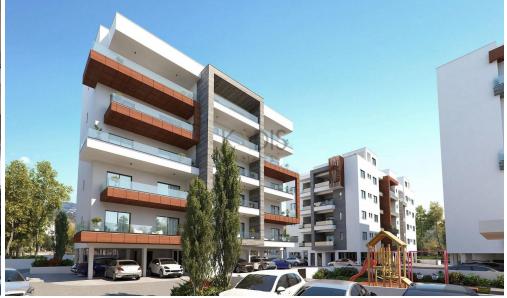

## 3 Bedroom Apartment for Sale in Ypsonas, Limassol District

- •3 bedrooms
- •2 W/C
- •Internal Area 94m2
- Covered Verandas 20m2
- •Uncovered Verandas 4m2
- Covered Parking
- Storage
- •Energy Efficiency "A"

Amenities Location

• Storage room

Location: Ypsonas
Region: Limassol

Coordinates: 34.68829893535 / 32.965957070366

**Price: €310 000 + VAT** 

VAT for this property is €15,500 or €58,900. VAT usually is 19%. If it is your first purchase of property, you can have VAT reduced to 5% for the first 150sq.m. of the property.