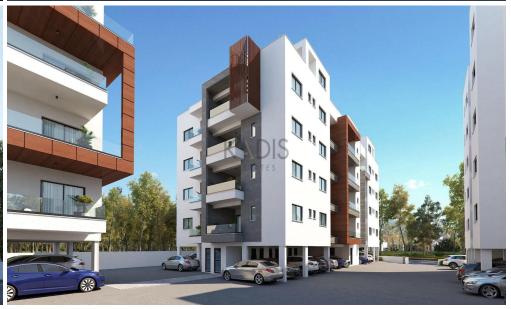

## 3 Bedroom Apartment for Sale in Ypsonas, Limassol District

- •3 bedrooms
- •2 W/C
- •Internal Area 94m2
- Covered Verandas 20m2
- •Uncovered Verandas 4m2
- Covered Parking
- Storage
- •Energy Efficiency "A"

Amenities Location

• Storage room

Location: Ypsonas
Region: Limassol

Coordinates: 34.68829893535 / 32.965957070366

**Price: €310 000 + VAT** 

VAT for this property is €15,500 or €58,900. VAT usually is 19%. If it is your first purchase of property, you can have VAT reduced to 5% for the first 150sq.m. of the property.