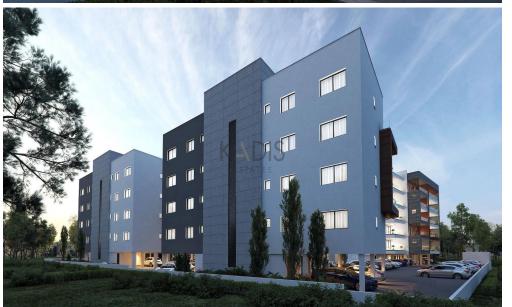

## 3 Bedroom Apartment for Sale in Ypsonas, Limassol District

- •3 bedrooms
- •2 W/C
- •Internal Area 94m2
- Covered Verandas 20m2
- •Uncovered Verandas 4m2
- Covered Parking
- Storage
- •Energy Efficiency "A"

Amenities Location

• Storage room

Location: Ypsonas
Region: Limassol

Coordinates: 34.68829893535 / 32.965957070366

**Price: €310 000 + VAT** 

VAT for this property is €15,500 or €58,900. VAT usually is 19%. If it is your first purchase of property, you can have VAT reduced to 5% for the first 150sq.m. of the property.