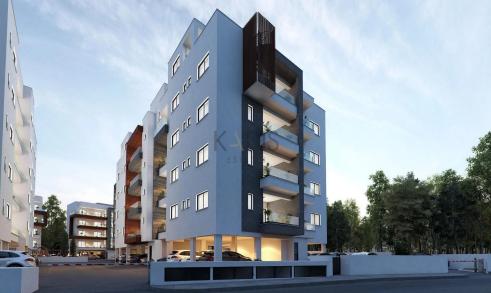

## 1 Bedroom Apartment for Sale in Ypsonas, Limassol District

- •1 bedroom
- •1 W/C
- •Internal Area 51m2
- Covered Verandas 17m2
- •Covered Parking
- Storage
- •Energy Efficiency "A"

| Property Info    |                | Plot / Area Info | 0            | Additional info  |                  |
|------------------|----------------|------------------|--------------|------------------|------------------|
|                  |                |                  |              | Reference Number | 10237            |
| Covered Area     | 51             | Parking          | Covered Vec  | Property type    | <b>Apartment</b> |
| Air Conditioning | All rooms, Yes | Parking          | Covered, Yes | Condition        | <b>Brand New</b> |
|                  |                |                  |              | Bathrooms        | 1                |

| Amenities    | Location |
|--------------|----------|
| AIIICIIICICS | Location |

• Storage room

• Storage room

Region: Limassol

Coordinates: 34.68829893535 / 32.965957070366

**Price: €170 000 + VAT** 

VAT for this property is €8,500 or €32,300. VAT usually is 19%. If it is your first purchase of property, you can have VAT reduced to 5% for the first 150sq.m. of the property.