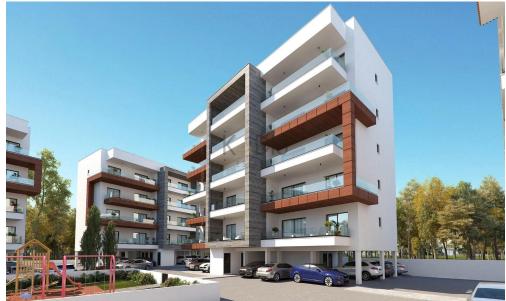

## 1 Bedroom Apartment for Sale in Ypsonas, Limassol District

- •1 bedroom
- •1 W/C
- •Internal Area 51m2
- Covered Verandas 17m2
- •Covered Parking
- Storage
- •Energy Efficiency "A"

| Property Info    |                | Plot / Area Info | 0            | Additional info  |                  |
|------------------|----------------|------------------|--------------|------------------|------------------|
|                  |                |                  |              | Reference Number | 10237            |
| Covered Area     | 51             | Parking          | Covered Vec  | Property type    | <b>Apartment</b> |
| Air Conditioning | All rooms, Yes | Parking          | Covered, Yes | Condition        | <b>Brand New</b> |
|                  |                |                  |              | Bathrooms        | 1                |

| Amenities    | Location |
|--------------|----------|
| AIIICIIICICS | Location |

• Storage room

• Storage room

Region: Limassol

Coordinates: 34.68829893535 / 32.965957070366

**Price: €170 000 + VAT** 

VAT for this property is €8,500 or €32,300. VAT usually is 19%. If it is your first purchase of property, you can have VAT reduced to 5% for the first 150sq.m. of the property.