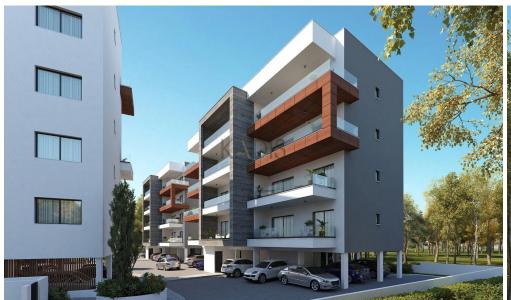

## 1 Bedroom Apartment for Sale in Ypsonas, Limassol District

- •1 bedroom
- •1 W/C
- •Internal Area 51m2
- Covered Verandas 17m2
- •Covered Parking
- Storage
- •Energy Efficiency "A"

| Property Info    |                | Plot / Area Info | 0            | Additional info  |                  |
|------------------|----------------|------------------|--------------|------------------|------------------|
|                  |                |                  |              | Reference Number | 10237            |
| Covered Area     | 51             | Parking          | Covered Vec  | Property type    | <b>Apartment</b> |
| Air Conditioning | All rooms, Yes | Parking          | Covered, Yes | Condition        | <b>Brand New</b> |
|                  |                |                  |              | Bathrooms        | 1                |