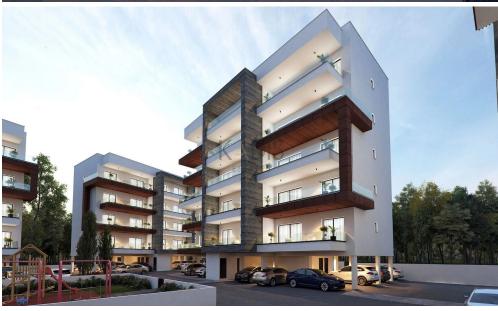

## 1 Bedroom Apartment for Sale in Ypsonas, Limassol District

- •1 bedroom
- •1 W/C
- •Internal Area 51m2
- Covered Verandas 17m2
- •Covered Parking
- Storage
- •Energy Efficiency "A"

| Property Info    |                | Plot / Area Info | 0            | Additional info  |                  |
|------------------|----------------|------------------|--------------|------------------|------------------|
|                  |                |                  |              | Reference Number | 10237            |
| Covered Area     | 51             | Parking          | Covered Vec  | Property type    | <b>Apartment</b> |
| Air Conditioning | All rooms, Yes | Parking          | Covered, Yes | Condition        | <b>Brand New</b> |
|                  |                |                  |              | Bathrooms        | 1                |

| Amenities    | Location |
|--------------|----------|
| AIIICIIICICS | Location |

• Storage room

• Storage room

Region: Limassol

Coordinates: 34.68829893535 / 32.965957070366

**Price: €170 000 + VAT** 

VAT for this property is €8,500 or €32,300. VAT usually is 19%. If it is your first purchase of property, you can have VAT reduced to 5% for the first 150sq.m. of the property.