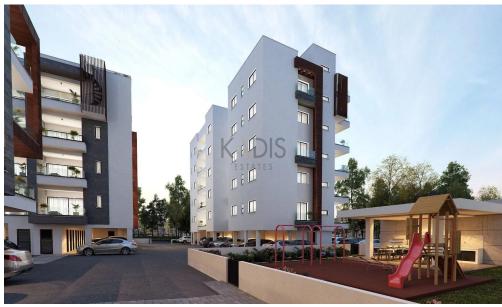

## 1 Bedroom Apartment for Sale in Ypsonas, Limassol District

- •1 bedroom
- •1 W/C
- •Internal Area 51m2
- Covered Verandas 17m2
- •Covered Parking
- Storage
- •Energy Efficiency "A"

| Property Info    |                | Plot / Area Info | 0            | Additional info  |                  |
|------------------|----------------|------------------|--------------|------------------|------------------|
|                  |                |                  |              | Reference Number | 10237            |
| Covered Area     | 51             | Parking          | Covered Vec  | Property type    | <b>Apartment</b> |
| Air Conditioning | All rooms, Yes | Parking          | Covered, Yes | Condition        | <b>Brand New</b> |
|                  |                |                  |              | Bathrooms        | 1                |

| Amenities    | Location |
|--------------|----------|
| AIIICIIICICS | Location |

• Storage room

• Storage room

Region: Limassol

Coordinates: 34.68829893535 / 32.965957070366

**Price: €170 000 + VAT** 

VAT for this property is €8,500 or €32,300. VAT usually is 19%. If it is your first purchase of property, you can have VAT reduced to 5% for the first 150sq.m. of the property.