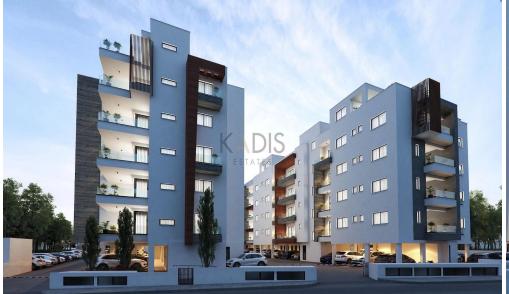

## 1 Bedroom Apartment for Sale in Ypsonas, Limassol District

- •1 bedroom
- •1 W/C
- •Internal Area 51m2
- Covered Verandas 17m2
- •Covered Parking
- Storage
- •Energy Efficiency "A"

| Property Info    |                | Plot / Area Info | 0            | Additional info  |                  |
|------------------|----------------|------------------|--------------|------------------|------------------|
|                  |                |                  |              | Reference Number | 10237            |
| Covered Area     | 51             | Parking          | Covered Vec  | Property type    | <b>Apartment</b> |
| Air Conditioning | All rooms, Yes | Parking          | Covered, Yes | Condition        | <b>Brand New</b> |
|                  |                |                  |              | Bathrooms        | 1                |

| Amenities    | Location |
|--------------|----------|
| AIIICIIICICS | Location |

• Storage room

• Storage room

Region: Limassol

Coordinates: 34.68829893535 / 32.965957070366

**Price: €170 000 + VAT** 

VAT for this property is €8,500 or €32,300. VAT usually is 19%. If it is your first purchase of property, you can have VAT reduced to 5% for the first 150sq.m. of the property.