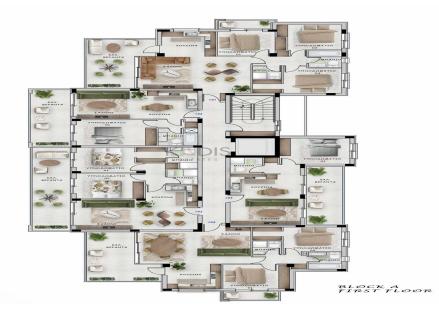

## 1 Bedroom Apartment for Sale in Ypsonas, Limassol District

- •1 bedroom
- •1 W/C
- •Internal Area 51m2
- Covered Verandas 17m2
- •Covered Parking
- Storage
- •Energy Efficiency "A"

| Property Info    |                | Plot / Area Info | 0            | Additional info  |                  |
|------------------|----------------|------------------|--------------|------------------|------------------|
|                  |                |                  |              | Reference Number | 10237            |
| Covered Area     | 51             | Parking          | Covered Vec  | Property type    | <b>Apartment</b> |
| Air Conditioning | All rooms, Yes | Parking          | Covered, Yes | Condition        | <b>Brand New</b> |
|                  |                |                  |              | Bathrooms        | 1                |