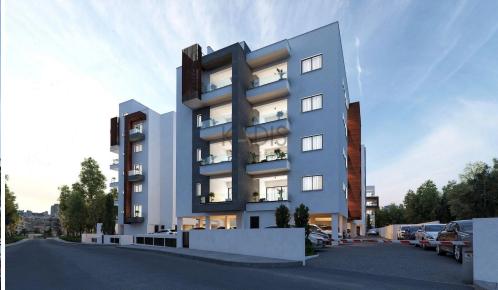

## 1 Bedroom Apartment for Sale in Ypsonas, Limassol District

- •1 bedroom
- •1 W/C
- •Internal Area 51m2
- Covered Verandas 17m2
- •Covered Parking
- Storage
- •Energy Efficiency "A"

| Property Info    |                | Plot / Area Info | 0            | Additional info  |                  |
|------------------|----------------|------------------|--------------|------------------|------------------|
|                  |                |                  |              | Reference Number | 10237            |
| Covered Area     | 51             | Parking          | Covered Vec  | Property type    | <b>Apartment</b> |
| Air Conditioning | All rooms, Yes | Parking          | Covered, Yes | Condition        | <b>Brand New</b> |
|                  |                |                  |              | Bathrooms        | 1                |

| Amenities    | Location |
|--------------|----------|
| AIIICIIICICS | Location |

• Storage room

• Storage room

Region: Limassol

Coordinates: 34.68829893535 / 32.965957070366

**Price: €170 000 + VAT** 

VAT for this property is €8,500 or €32,300. VAT usually is 19%. If it is your first purchase of property, you can have VAT reduced to 5% for the first 150sq.m. of the property.