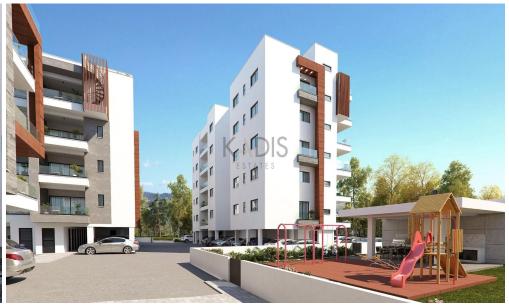

## 1 Bedroom Apartment for Sale in Ypsonas, Limassol District

- •1 bedroom
- •1 W/C
- •Internal Area 51m2
- Covered Verandas 17m2
- •Covered Parking
- Storage
- •Energy Efficiency "A"

| Property Info    |                | Plot / Area Info | 0            | Additional info  |                  |
|------------------|----------------|------------------|--------------|------------------|------------------|
|                  |                |                  |              | Reference Number | 10237            |
| Covered Area     | 51             | Parking          | Covered Vec  | Property type    | <b>Apartment</b> |
| Air Conditioning | All rooms, Yes | Parking          | Covered, Yes | Condition        | <b>Brand New</b> |
|                  |                |                  |              | Bathrooms        | 1                |

| Amenities    | Location |
|--------------|----------|
| AIIICIIICICS | Location |

• Storage room

• Storage room

Region: Limassol

Coordinates: 34.68829893535 / 32.965957070366

**Price: €170 000 + VAT** 

VAT for this property is €8,500 or €32,300. VAT usually is 19%. If it is your first purchase of property, you can have VAT reduced to 5% for the first 150sq.m. of the property.