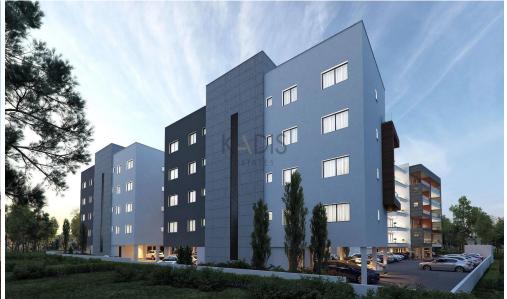

## 1 Bedroom Apartment for Sale in Ypsonas, Limassol District

- •1 bedroom
- •1 W/C
- •Internal Area 51m2
- Covered Verandas 17m2
- •Covered Parking
- Storage
- •Energy Efficiency "A"

| Property Info    |                | Plot / Area Info | 0            | Additional info  |                  |
|------------------|----------------|------------------|--------------|------------------|------------------|
|                  |                |                  |              | Reference Number | 10237            |
| Covered Area     | 51             | Parking          | Covered Vec  | Property type    | <b>Apartment</b> |
| Air Conditioning | All rooms, Yes | Parking          | Covered, Yes | Condition        | <b>Brand New</b> |
|                  |                |                  |              | Bathrooms        | 1                |

| Amenities    | Location |
|--------------|----------|
| AIIICIIICICS | Location |

• Storage room

• Storage room

Region: Limassol

Coordinates: 34.68829893535 / 32.965957070366

**Price: €170 000 + VAT** 

VAT for this property is €8,500 or €32,300. VAT usually is 19%. If it is your first purchase of property, you can have VAT reduced to 5% for the first 150sq.m. of the property.