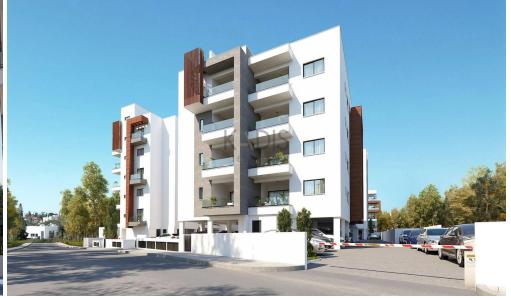

## 1 Bedroom Apartment for Sale in Ypsonas, Limassol District

- •1 bedroom
- •1 W/C
- •Internal Area 51m2
- Covered Verandas 17m2
- •Covered Parking
- Storage
- •Energy Efficiency "A"

| Property Info    |                | Plot / Area Info | 0            | Additional info  |                  |
|------------------|----------------|------------------|--------------|------------------|------------------|
|                  |                |                  |              | Reference Number | 10237            |
| Covered Area     | 51             | Parking          | Covered Vec  | Property type    | <b>Apartment</b> |
| Air Conditioning | All rooms, Yes | Parking          | Covered, Yes | Condition        | <b>Brand New</b> |
|                  |                |                  |              | Bathrooms        | 1                |

| Amenities    | Location |
|--------------|----------|
| AIIICIIICICS | Location |

• Storage room

• Storage room

Region: Limassol

Coordinates: 34.68829893535 / 32.965957070366

**Price: €170 000 + VAT** 

VAT for this property is €8,500 or €32,300. VAT usually is 19%. If it is your first purchase of property, you can have VAT reduced to 5% for the first 150sq.m. of the property.