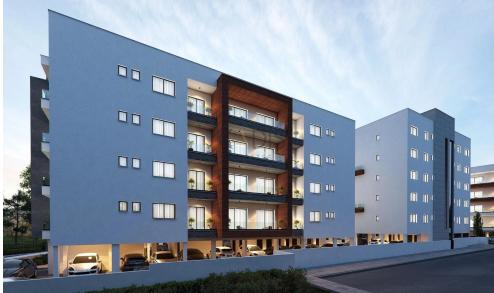

## 1 Bedroom Apartment for Sale in Ypsonas, Limassol District

- •1 bedroom
- •1 W/C
- •Internal Area 51m2
- Covered Verandas 17m2
- •Covered Parking
- Storage
- •Energy Efficiency "A"

| Property Info    |                | Plot / Area Info | 0            | Additional info  |                  |
|------------------|----------------|------------------|--------------|------------------|------------------|
|                  |                |                  |              | Reference Number | 10237            |
| Covered Area     | 51             | Parking          | Covered Vec  | Property type    | <b>Apartment</b> |
| Air Conditioning | All rooms, Yes | Parking          | Covered, Yes | Condition        | <b>Brand New</b> |
|                  |                |                  |              | Bathrooms        | 1                |

| Amenities    | Location |
|--------------|----------|
| AIIICIIICICS | Location |

• Storage room

• Storage room

Region: Limassol

Coordinates: 34.68829893535 / 32.965957070366

**Price: €170 000 + VAT** 

VAT for this property is €8,500 or €32,300. VAT usually is 19%. If it is your first purchase of property, you can have VAT reduced to 5% for the first 150sq.m. of the property.