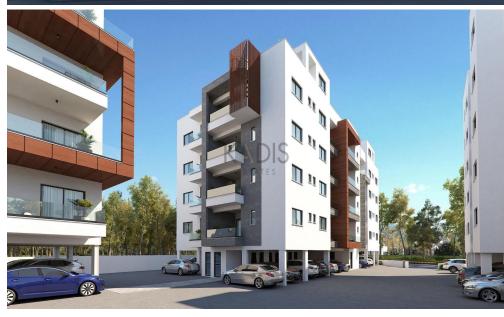

## 1 Bedroom Apartment for Sale in Ypsonas, Limassol District

- •1 bedroom
- •1 W/C
- •Internal Area 51m2
- Covered Verandas 17m2
- •Covered Parking
- Storage
- •Energy Efficiency "A"

| Property Info    |                | Plot / Area Info | 0            | Additional info  |                  |
|------------------|----------------|------------------|--------------|------------------|------------------|
|                  |                |                  |              | Reference Number | 10237            |
| Covered Area     | 51             | Parking          | Covered Vec  | Property type    | <b>Apartment</b> |
| Air Conditioning | All rooms, Yes | Parking          | Covered, Yes | Condition        | <b>Brand New</b> |
|                  |                |                  |              | Bathrooms        | 1                |

| Amenities    | Location |
|--------------|----------|
| AIIICIIICICS | Location |

• Storage room

• Storage room

Region: Limassol

Coordinates: 34.68829893535 / 32.965957070366

**Price: €170 000 + VAT** 

VAT for this property is €8,500 or €32,300. VAT usually is 19%. If it is your first purchase of property, you can have VAT reduced to 5% for the first 150sq.m. of the property.