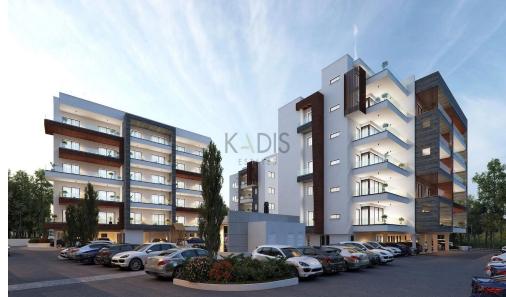

## 1 Bedroom Apartment for Sale in Ypsonas, Limassol District

- •1 bedroom
- •1 W/C
- •Internal Area 51m2
- Covered Verandas 17m2
- •Covered Parking
- Storage
- •Energy Efficiency "A"

| Property Info    |                | Plot / Area Info | 0            | Additional info  |                  |
|------------------|----------------|------------------|--------------|------------------|------------------|
|                  |                |                  |              | Reference Number | 10237            |
| Covered Area     | 51             | Parking          | Covered Vec  | Property type    | <b>Apartment</b> |
| Air Conditioning | All rooms, Yes | Parking          | Covered, Yes | Condition        | <b>Brand New</b> |
|                  |                |                  |              | Bathrooms        | 1                |

| Amenities    | Location |
|--------------|----------|
| AIIICIIICICS | Location |

• Storage room

• Storage room

Region: Limassol

Coordinates: 34.68829893535 / 32.965957070366

**Price: €170 000 + VAT** 

VAT for this property is €8,500 or €32,300. VAT usually is 19%. If it is your first purchase of property, you can have VAT reduced to 5% for the first 150sq.m. of the property.