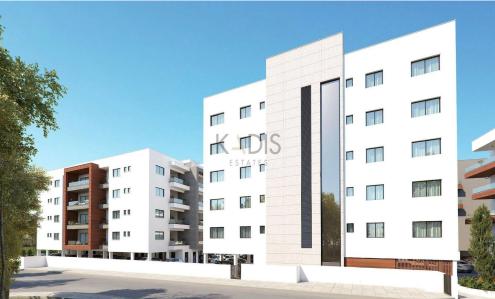

## 1 Bedroom Apartment for Sale in Ypsonas, Limassol District

- •1 bedroom
- •1 W/C
- •Internal Area 51m2
- Covered Verandas 17m2
- •Covered Parking
- Storage
- •Energy Efficiency "A"

| Property Info    |                | Plot / Area Info | 0            | Additional info  |                  |
|------------------|----------------|------------------|--------------|------------------|------------------|
|                  |                |                  |              | Reference Number | 10237            |
| Covered Area     | 51             | Parking          | Covered Vec  | Property type    | <b>Apartment</b> |
| Air Conditioning | All rooms, Yes | Parking          | Covered, Yes | Condition        | <b>Brand New</b> |
|                  |                |                  |              | Bathrooms        | 1                |