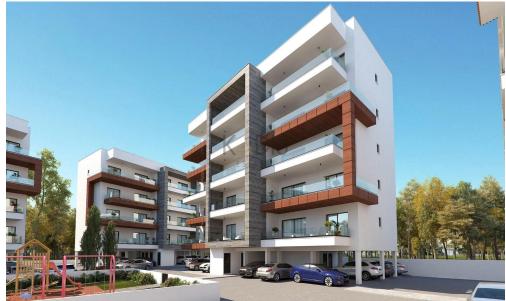

## 1 Bedroom Apartment for Sale in Ypsonas, Limassol District

- •1 bedroom
- •1 W/C
- •Internal Area 51m2
- Covered Verandas 17m2
- Covered Parking
- Storage
- •Energy Efficiency "A"

| Property Info    |                      | Plot / Area Info |              | Additional info  |                  |
|------------------|----------------------|------------------|--------------|------------------|------------------|
|                  | 51<br>All rooms, Yes | Parking          |              | Reference Number | 10240            |
| Covered Area     |                      |                  | Covered Vec  | Property type    | <b>Apartment</b> |
| Air Conditioning |                      |                  | Covered, Yes | Condition        | <b>Brand New</b> |
|                  |                      |                  |              | Bathrooms        | 1                |

Amenities Location

• Storage room

Location: Ypsonas
Region: Limassol

Coordinates: **34.68829893535** / **32.965957070366** 

**Price: €180 000 + VAT** 

VAT for this property is €9,000 or €34,200. VAT usually is 19%. If it is your first purchase of property, you can have VAT reduced to 5% for the first 150sq.m. of the property.