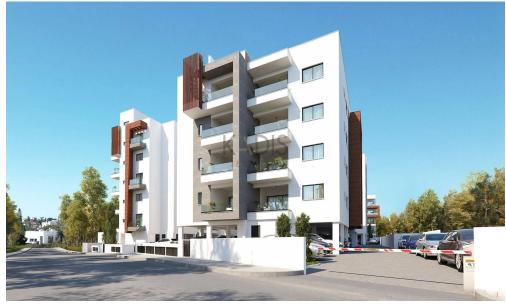

## 1 Bedroom Apartment for Sale in Ypsonas, Limassol District

- •1 bedroom
- •1 W/C
- •Internal Area 51m2
- Covered Verandas 17m2
- Covered Parking
- Storage
- •Energy Efficiency "A"

| Property Info    |                      | Plot / Area Info |              | Additional info  |                  |
|------------------|----------------------|------------------|--------------|------------------|------------------|
|                  | 51<br>All rooms, Yes | Parking          |              | Reference Number | 10240            |
| Covered Area     |                      |                  | Covered Vec  | Property type    | <b>Apartment</b> |
| Air Conditioning |                      |                  | Covered, Yes | Condition        | <b>Brand New</b> |
|                  |                      |                  |              | Bathrooms        | 1                |