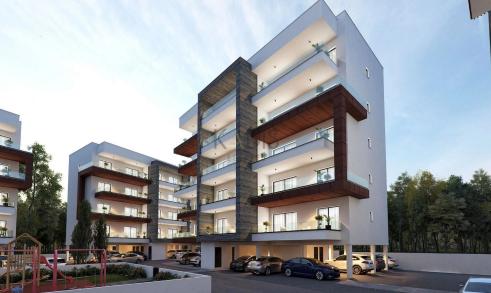

## 1 Bedroom Apartment for Sale in Ypsonas, Limassol District

- •1 bedroom
- •1 W/C
- •Internal Area 51m2
- Covered Verandas 17m2
- Covered Parking
- Storage
- •Energy Efficiency "A"

| Property Info    |                      | Plot / Area Info |              | Additional info  |                  |
|------------------|----------------------|------------------|--------------|------------------|------------------|
|                  | 51<br>All rooms, Yes | Parking          |              | Reference Number | 10240            |
| Covered Area     |                      |                  | Covered Vec  | Property type    | <b>Apartment</b> |
| Air Conditioning |                      |                  | Covered, Yes | Condition        | <b>Brand New</b> |
|                  |                      |                  |              | Bathrooms        | 1                |