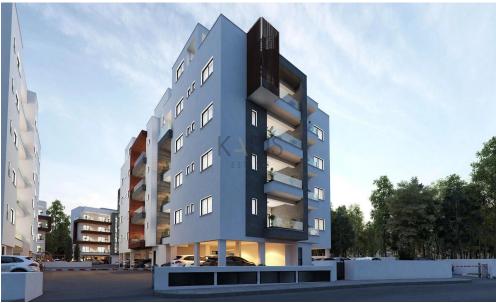

## 1 Bedroom Apartment for Sale in Ypsonas, Limassol District

- •1 bedroom
- •1 W/C
- •Internal Area 51m2
- Covered Verandas 17m2
- Covered Parking
- Storage
- •Energy Efficiency "A"

| Property Info    |                      | Plot / Area Info |              | Additional info  |                  |
|------------------|----------------------|------------------|--------------|------------------|------------------|
|                  | 51<br>All rooms, Yes | Parking          |              | Reference Number | 10240            |
| Covered Area     |                      |                  | Covered Vec  | Property type    | <b>Apartment</b> |
| Air Conditioning |                      |                  | Covered, Yes | Condition        | <b>Brand New</b> |
|                  |                      |                  |              | Bathrooms        | 1                |

Amenities Location

• Storage room

Location: Ypsonas
Region: Limassol

Coordinates: **34.68829893535** / **32.965957070366** 

**Price: €180 000 + VAT** 

VAT for this property is €9,000 or €34,200. VAT usually is 19%. If it is your first purchase of property, you can have VAT reduced to 5% for the first 150sq.m. of the property.