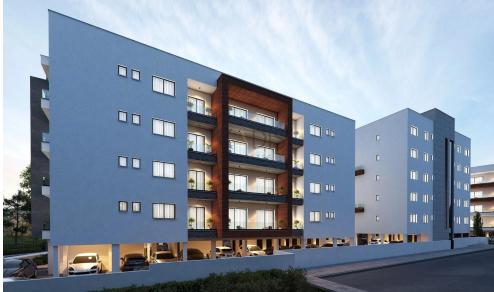

## 1 Bedroom Apartment for Sale in Ypsonas, Limassol District

- •1 bedroom
- •1 W/C
- •Internal Area 51m2
- Covered Verandas 17m2
- Covered Parking
- Storage
- •Energy Efficiency "A"

| Property Info    |                      | Plot / Area Info |              | Additional info  |                  |
|------------------|----------------------|------------------|--------------|------------------|------------------|
|                  | 51<br>All rooms, Yes | Parking          |              | Reference Number | 10240            |
| Covered Area     |                      |                  | Covered Vec  | Property type    | <b>Apartment</b> |
| Air Conditioning |                      |                  | Covered, Yes | Condition        | <b>Brand New</b> |
|                  |                      |                  |              | Bathrooms        | 1                |

Amenities Location

• Storage room

Location: Ypsonas
Region: Limassol

Coordinates: **34.68829893535** / **32.965957070366** 

**Price: €180 000 + VAT** 

VAT for this property is €9,000 or €34,200. VAT usually is 19%. If it is your first purchase of property, you can have VAT reduced to 5% for the first 150sq.m. of the property.