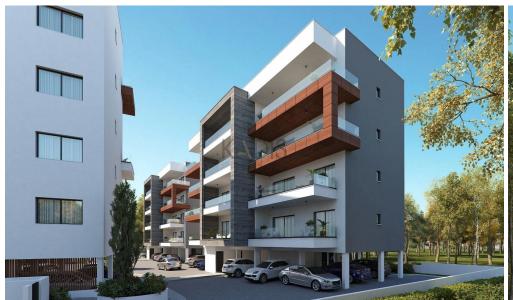

## 1 Bedroom Apartment for Sale in Ypsonas, Limassol District

- •1 bedroom
- •1 W/C
- •Internal Area 51m2
- Covered Verandas 17m2
- Covered Parking
- Storage
- •Energy Efficiency "A"

| Property Info    |                      | Plot / Area Info |              | Additional info  |                  |
|------------------|----------------------|------------------|--------------|------------------|------------------|
|                  | 51<br>All rooms, Yes | Parking          |              | Reference Number | 10240            |
| Covered Area     |                      |                  | Covered Vec  | Property type    | <b>Apartment</b> |
| Air Conditioning |                      |                  | Covered, Yes | Condition        | <b>Brand New</b> |
|                  |                      |                  |              | Bathrooms        | 1                |

Amenities Location

• Storage room

Location: Ypsonas
Region: Limassol

Coordinates: **34.68829893535** / **32.965957070366** 

**Price: €180 000 + VAT** 

VAT for this property is €9,000 or €34,200. VAT usually is 19%. If it is your first purchase of property, you can have VAT reduced to 5% for the first 150sq.m. of the property.