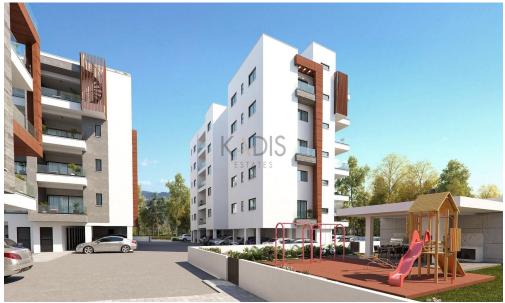

## 1 Bedroom Apartment for Sale in Ypsonas, Limassol District

- •1 bedroom
- •1 W/C
- •Internal Area 51m2
- Covered Verandas 17m2
- Covered Parking
- Storage
- •Energy Efficiency "A"

| Property Info    |                      | Plot / Area Info |              | Additional info  |                  |
|------------------|----------------------|------------------|--------------|------------------|------------------|
|                  | 51<br>All rooms, Yes | Parking          |              | Reference Number | 10240            |
| Covered Area     |                      |                  | Covered Vec  | Property type    | <b>Apartment</b> |
| Air Conditioning |                      |                  | Covered, Yes | Condition        | <b>Brand New</b> |
|                  |                      |                  |              | Bathrooms        | 1                |

Amenities Location

• Storage room

Location: Ypsonas
Region: Limassol

Coordinates: **34.68829893535** / **32.965957070366** 

**Price: €180 000 + VAT** 

VAT for this property is €9,000 or €34,200. VAT usually is 19%. If it is your first purchase of property, you can have VAT reduced to 5% for the first 150sq.m. of the property.