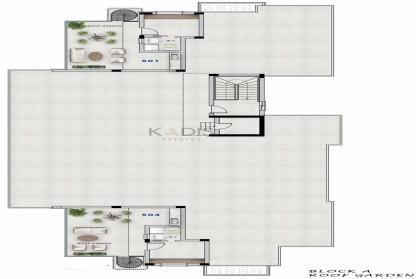

## 1 Bedroom Apartment for Sale in Ypsonas, Limassol District

- •1 bedroom
- •1 W/C
- •Internal Area 51m2
- Covered Verandas 17m2
- Covered Parking
- Storage
- •Energy Efficiency "A"

| Property Info    |                      | Plot / Area Info |              | Additional info  |                  |
|------------------|----------------------|------------------|--------------|------------------|------------------|
|                  | 51<br>All rooms, Yes | Parking          |              | Reference Number | 10240            |
| Covered Area     |                      |                  | Covered Vec  | Property type    | <b>Apartment</b> |
| Air Conditioning |                      |                  | Covered, Yes | Condition        | <b>Brand New</b> |
|                  |                      |                  |              | Bathrooms        | 1                |