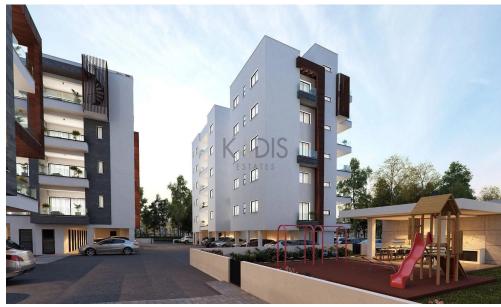

## 1 Bedroom Apartment for Sale in Ypsonas, Limassol District

- •1 bedroom
- •1 W/C
- •Internal Area 51m2
- Covered Verandas 17m2
- Covered Parking
- Storage
- •Energy Efficiency "A"

| Property Info    |                      | Plot / Area Info |              | Additional info  |                  |
|------------------|----------------------|------------------|--------------|------------------|------------------|
|                  | 51<br>All rooms, Yes | Parking          |              | Reference Number | 10240            |
| Covered Area     |                      |                  | Covered Vec  | Property type    | <b>Apartment</b> |
| Air Conditioning |                      |                  | Covered, Yes | Condition        | <b>Brand New</b> |
|                  |                      |                  |              | Bathrooms        | 1                |

Amenities Location

• Storage room

Location: Ypsonas
Region: Limassol

Coordinates: **34.68829893535** / **32.965957070366** 

**Price: €180 000 + VAT** 

VAT for this property is €9,000 or €34,200. VAT usually is 19%. If it is your first purchase of property, you can have VAT reduced to 5% for the first 150sq.m. of the property.