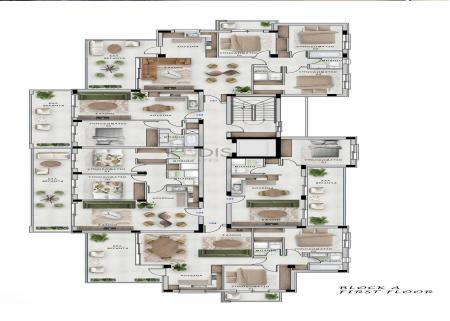

## 1 Bedroom Apartment for Sale in Ypsonas, Limassol District

- •1 bedroom
- •1 W/C
- •Internal Area 51m2
- Covered Verandas 17m2
- Covered Parking
- Storage
- •Energy Efficiency "A"

| Property Info    |                      | Plot / Area Info |              | Additional info  |                  |
|------------------|----------------------|------------------|--------------|------------------|------------------|
|                  | 51<br>All rooms, Yes | Parking          |              | Reference Number | 10240            |
| Covered Area     |                      |                  | Covered Vec  | Property type    | <b>Apartment</b> |
| Air Conditioning |                      |                  | Covered, Yes | Condition        | <b>Brand New</b> |
|                  |                      |                  |              | Bathrooms        | 1                |

Amenities Location

• Storage room

Location: Ypsonas
Region: Limassol

Coordinates: **34.68829893535** / **32.965957070366** 

**Price: €180 000 + VAT** 

VAT for this property is €9,000 or €34,200. VAT usually is 19%. If it is your first purchase of property, you can have VAT reduced to 5% for the first 150sq.m. of the property.