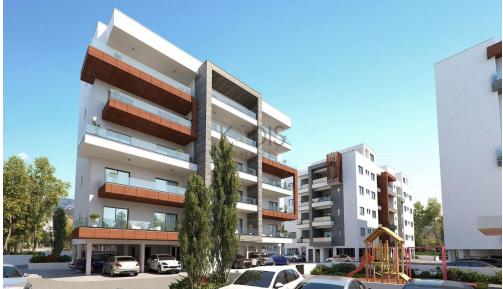

## 1 Bedroom Apartment for Sale in Ypsonas, Limassol District

- •1 bedroom
- •1 W/C
- •Internal Area 51m2
- Covered Verandas 17m2
- Covered Parking
- Storage
- •Energy Efficiency "A"

| Property Info    |                      | Plot / Area Info |              | Additional info  |                  |
|------------------|----------------------|------------------|--------------|------------------|------------------|
|                  | 51<br>All rooms, Yes | Parking          |              | Reference Number | 10240            |
| Covered Area     |                      |                  | Covered Vec  | Property type    | <b>Apartment</b> |
| Air Conditioning |                      |                  | Covered, Yes | Condition        | <b>Brand New</b> |
|                  |                      |                  |              | Bathrooms        | 1                |

Amenities Location

• Storage room

Location: Ypsonas
Region: Limassol

Coordinates: **34.68829893535** / **32.965957070366** 

**Price: €180 000 + VAT** 

VAT for this property is €9,000 or €34,200. VAT usually is 19%. If it is your first purchase of property, you can have VAT reduced to 5% for the first 150sq.m. of the property.