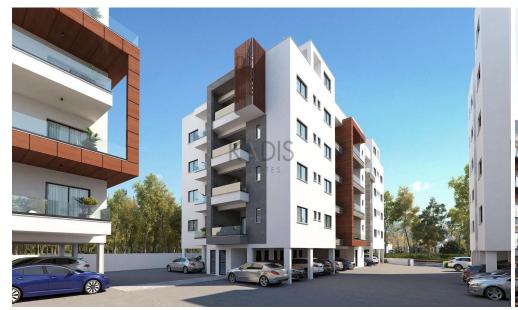

## 1 Bedroom Apartment for Sale in Ypsonas, Limassol District

- •1 bedroom
- •1 W/C
- •Internal Area 51m2
- Covered Verandas 17m2
- Covered Parking
- Storage
- •Energy Efficiency "A"

| Property Info    |                      | Plot / Area Info |              | Additional info  |                  |
|------------------|----------------------|------------------|--------------|------------------|------------------|
|                  | 51<br>All rooms, Yes | Parking          |              | Reference Number | 10240            |
| Covered Area     |                      |                  | Covered Vec  | Property type    | <b>Apartment</b> |
| Air Conditioning |                      |                  | Covered, Yes | Condition        | <b>Brand New</b> |
|                  |                      |                  |              | Bathrooms        | 1                |