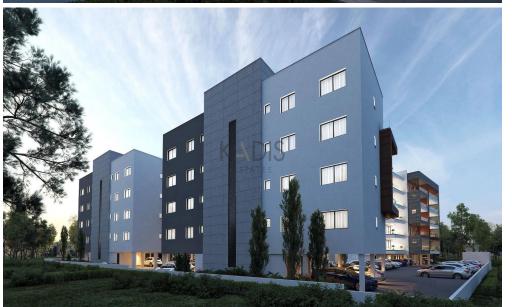

## 1 Bedroom Apartment for Sale in Ypsonas, Limassol District

- •1 bedroom
- •1 W/C
- •Internal Area 51m2
- Covered Verandas 17m2
- Covered Parking
- Storage
- •Energy Efficiency "A"

| Property Info    |                      | Plot / Area Info |              | Additional info  |                  |
|------------------|----------------------|------------------|--------------|------------------|------------------|
|                  | 51<br>All rooms, Yes | Parking          |              | Reference Number | 10240            |
| Covered Area     |                      |                  | Covered Vec  | Property type    | <b>Apartment</b> |
| Air Conditioning |                      |                  | Covered, Yes | Condition        | <b>Brand New</b> |
|                  |                      |                  |              | Bathrooms        | 1                |

Amenities Location

• Storage room

Location: Ypsonas
Region: Limassol

Coordinates: **34.68829893535** / **32.965957070366** 

**Price: €180 000 + VAT** 

VAT for this property is €9,000 or €34,200. VAT usually is 19%. If it is your first purchase of property, you can have VAT reduced to 5% for the first 150sq.m. of the property.