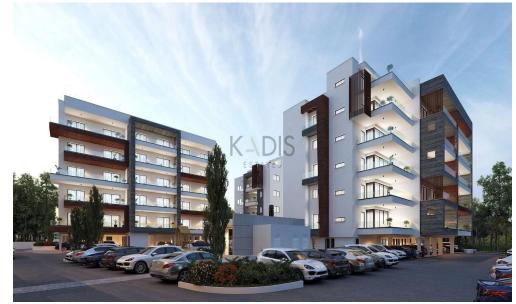

## 1 Bedroom Apartment for Sale in Ypsonas, Limassol District

- •1 bedroom
- •1 W/C
- •Internal Area 51m2
- Covered Verandas 17m2
- Covered Parking
- Storage
- •Energy Efficiency "A"

| Property Info    |                      | Plot / Area Info |              | Additional info  |                  |
|------------------|----------------------|------------------|--------------|------------------|------------------|
|                  | 51<br>All rooms, Yes | Parking          |              | Reference Number | 10240            |
| Covered Area     |                      |                  | Covered Vec  | Property type    | <b>Apartment</b> |
| Air Conditioning |                      |                  | Covered, Yes | Condition        | <b>Brand New</b> |
|                  |                      |                  |              | Bathrooms        | 1                |

Amenities Location

• Storage room

Location: Ypsonas
Region: Limassol

Coordinates: **34.68829893535** / **32.965957070366** 

**Price: €180 000 + VAT** 

VAT for this property is €9,000 or €34,200. VAT usually is 19%. If it is your first purchase of property, you can have VAT reduced to 5% for the first 150sq.m. of the property.