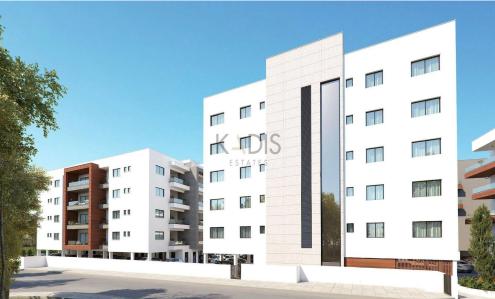

## 1 Bedroom Apartment for Sale in Ypsonas, Limassol District

- •1 bedroom
- •1 W/C
- •Internal Area 51m2
- Covered Verandas 17m2
- Covered Parking
- Storage
- •Energy Efficiency "A"

| Property Info    |                      | Plot / Area Info |              | Additional info  |                  |
|------------------|----------------------|------------------|--------------|------------------|------------------|
|                  | 51<br>All rooms, Yes | Parking          |              | Reference Number | 10240            |
| Covered Area     |                      |                  | Covered Vec  | Property type    | <b>Apartment</b> |
| Air Conditioning |                      |                  | Covered, Yes | Condition        | <b>Brand New</b> |
|                  |                      |                  |              | Bathrooms        | 1                |

Amenities Location

• Storage room

Location: Ypsonas
Region: Limassol

Coordinates: **34.68829893535** / **32.965957070366** 

**Price: €180 000 + VAT** 

VAT for this property is €9,000 or €34,200. VAT usually is 19%. If it is your first purchase of property, you can have VAT reduced to 5% for the first 150sq.m. of the property.