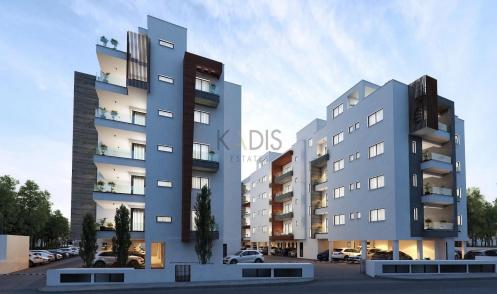

## 1 Bedroom Apartment for Sale in Ypsonas, Limassol District

- •1 bedroom
- •1 W/C
- •Internal Area 51m2
- Covered Verandas 17m2
- Covered Parking
- Storage
- •Energy Efficiency "A"

| Property Info    |                      | Plot / Area Info |              | Additional info  |                  |
|------------------|----------------------|------------------|--------------|------------------|------------------|
|                  | 51<br>All rooms, Yes | Parking          |              | Reference Number | 10240            |
| Covered Area     |                      |                  | Covered Vec  | Property type    | <b>Apartment</b> |
| Air Conditioning |                      |                  | Covered, Yes | Condition        | <b>Brand New</b> |
|                  |                      |                  |              | Bathrooms        | 1                |

Amenities Location

• Storage room

Location: Ypsonas
Region: Limassol

Coordinates: **34.68829893535** / **32.965957070366** 

**Price: €180 000 + VAT** 

VAT for this property is €9,000 or €34,200. VAT usually is 19%. If it is your first purchase of property, you can have VAT reduced to 5% for the first 150sq.m. of the property.