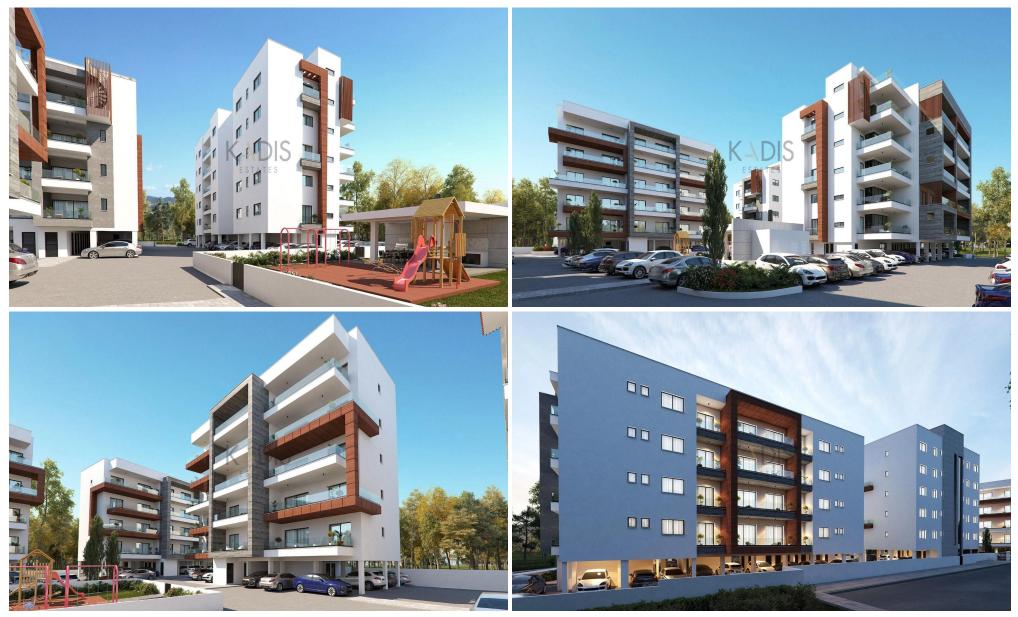

### 2 Bedroom Apartment for Sale in Ypsonas, Limassol District

| <ul> <li>2 bedrooms</li> <li>3 W/C</li> <li>Internal Area 81m2</li> <li>Covered Verandas 23</li> <li>Uncovered Verandas</li> <li>Roof Garden 15m2</li> <li>Covered Parking</li> <li>Storage</li> <li>Energy Efficiency "A"</li> </ul> | 4m2                  |                  |              | κοιοίος                                                     |                                      |
|---------------------------------------------------------------------------------------------------------------------------------------------------------------------------------------------------------------------------------------|----------------------|------------------|--------------|-------------------------------------------------------------|--------------------------------------|
| Property Info                                                                                                                                                                                                                         |                      | Plot / Area Info |              | Additional info                                             |                                      |
| Covered Area<br>Air Conditioning                                                                                                                                                                                                      | 81<br>All rooms, Yes | Parking          | Covered, Yes | Reference Number<br>Property type<br>Condition<br>Bathrooms | 10241<br>Apartment<br>Brand New<br>3 |
| Amenities                                                                                                                                                                                                                             | Location             | as               | B            | egion: <b>Limassol</b>                                      |                                      |