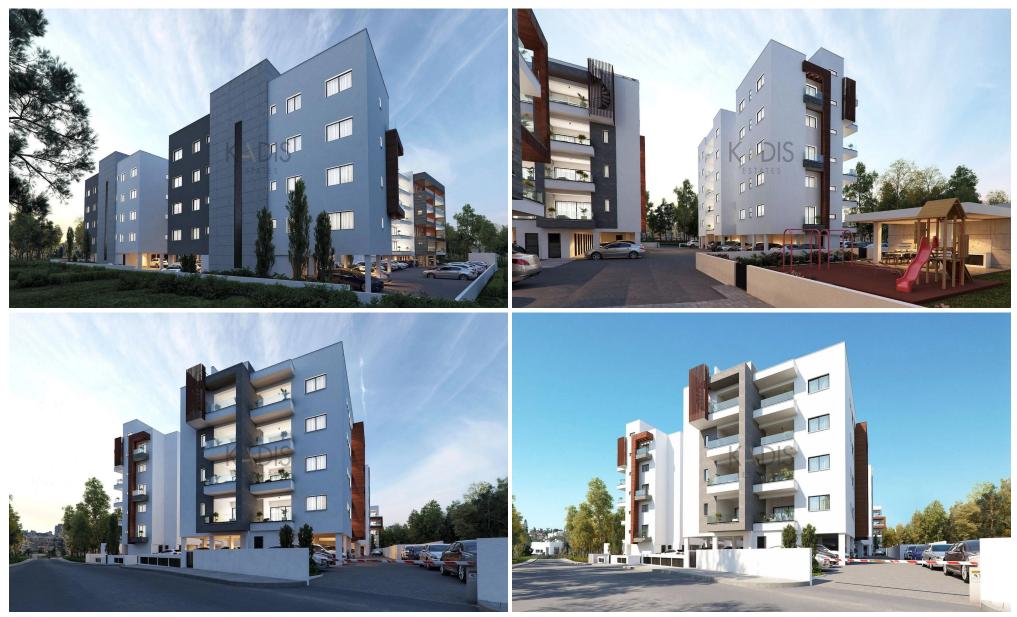

### 2 Bedroom Apartment for Sale in Ypsonas, Limassol District

| <ul> <li>2 bedrooms</li> <li>3 W/C</li> <li>Internal Area 81m2</li> <li>Covered Verandas 23</li> <li>Uncovered Verandas</li> <li>Roof Garden 15m2</li> <li>Covered Parking</li> <li>Storage</li> <li>Energy Efficiency "A"</li> </ul> | 4m2                  |                  |              | κοιοίος                                                     |                                      |
|---------------------------------------------------------------------------------------------------------------------------------------------------------------------------------------------------------------------------------------|----------------------|------------------|--------------|-------------------------------------------------------------|--------------------------------------|
| Property Info                                                                                                                                                                                                                         |                      | Plot / Area Info |              | Additional info                                             |                                      |
| Covered Area<br>Air Conditioning                                                                                                                                                                                                      | 81<br>All rooms, Yes | Parking          | Covered, Yes | Reference Number<br>Property type<br>Condition<br>Bathrooms | 10241<br>Apartment<br>Brand New<br>3 |
| Amenities                                                                                                                                                                                                                             | Location             | as               | B            | egion: <b>Limassol</b>                                      |                                      |