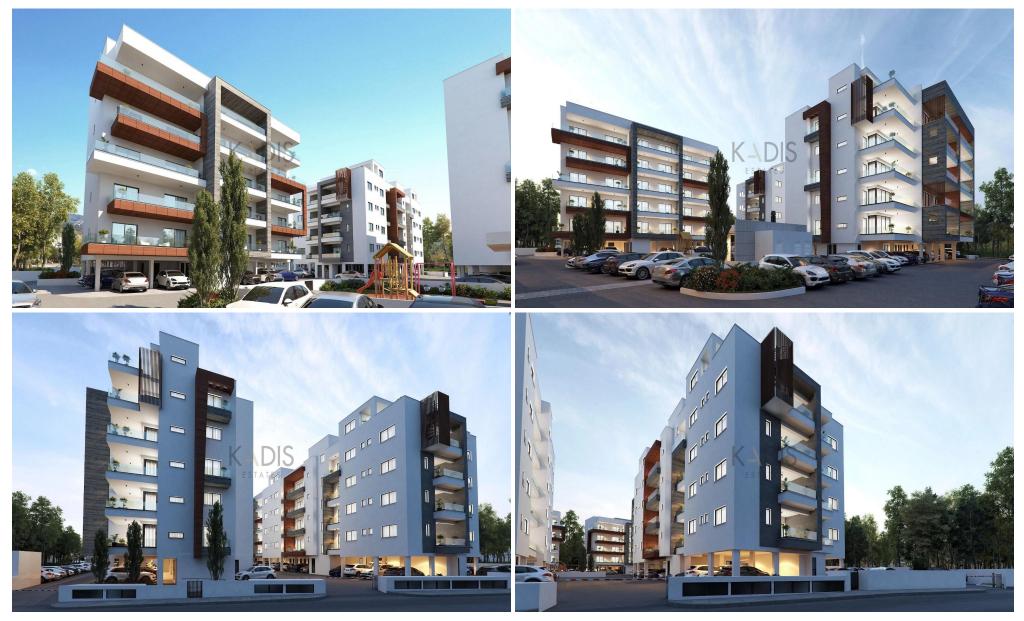

### 2 Bedroom Apartment for Sale in Ypsonas, Limassol District

| <ul> <li>2 bedrooms</li> <li>3 W/C</li> <li>Internal Area 81m2</li> <li>Covered Verandas 23</li> <li>Uncovered Verandas</li> <li>Roof Garden 15m2</li> <li>Covered Parking</li> <li>Storage</li> <li>Energy Efficiency "A"</li> </ul> | 4m2                  |                  |              | κοιοίος                                                     |                                      |
|---------------------------------------------------------------------------------------------------------------------------------------------------------------------------------------------------------------------------------------|----------------------|------------------|--------------|-------------------------------------------------------------|--------------------------------------|
| Property Info                                                                                                                                                                                                                         |                      | Plot / Area Info |              | Additional info                                             |                                      |
| Covered Area<br>Air Conditioning                                                                                                                                                                                                      | 81<br>All rooms, Yes | Parking          | Covered, Yes | Reference Number<br>Property type<br>Condition<br>Bathrooms | 10241<br>Apartment<br>Brand New<br>3 |
| Amenities                                                                                                                                                                                                                             | Location             | as               | B            | egion: <b>Limassol</b>                                      |                                      |