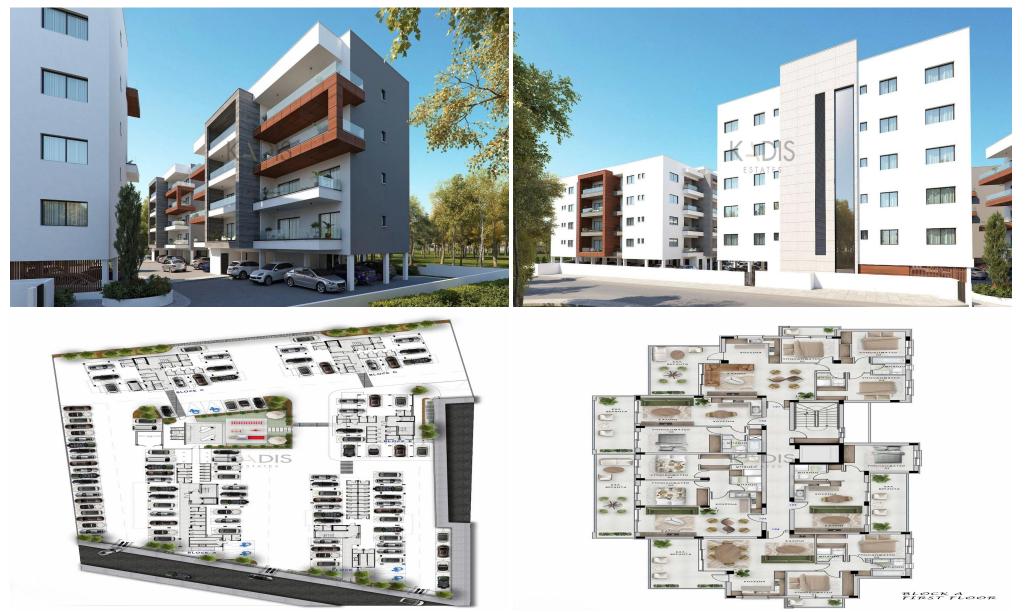

### 2 Bedroom Apartment for Sale in Ypsonas, Limassol District

| <ul> <li>2 bedrooms</li> <li>3 W/C</li> <li>Internal Area 81m2</li> <li>Covered Verandas 23</li> <li>Uncovered Verandas</li> <li>Roof Garden 15m2</li> <li>Covered Parking</li> <li>Storage</li> <li>Energy Efficiency "A"</li> </ul> | 4m2                  |                  |              | κοιοίος                                                     |                                      |
|---------------------------------------------------------------------------------------------------------------------------------------------------------------------------------------------------------------------------------------|----------------------|------------------|--------------|-------------------------------------------------------------|--------------------------------------|
| Property Info                                                                                                                                                                                                                         |                      | Plot / Area Info |              | Additional info                                             |                                      |
| Covered Area<br>Air Conditioning                                                                                                                                                                                                      | 81<br>All rooms, Yes | Parking          | Covered, Yes | Reference Number<br>Property type<br>Condition<br>Bathrooms | 10241<br>Apartment<br>Brand New<br>3 |
| Amenities                                                                                                                                                                                                                             | Location             | as               | B            | egion: <b>Limassol</b>                                      |                                      |